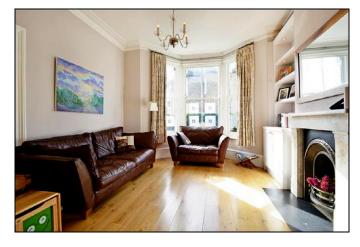

## THROUGH RECEPTION ROOM

Square bay window to the front with sealed double glazed sash windows. Marble mantelpiece surrounding open fire. Extensive custom made full height bookcases and storage with some integral lighting. Original ceiling cornice and ceiling roses. French doors opening out onto the garden. Solid oak flooring.