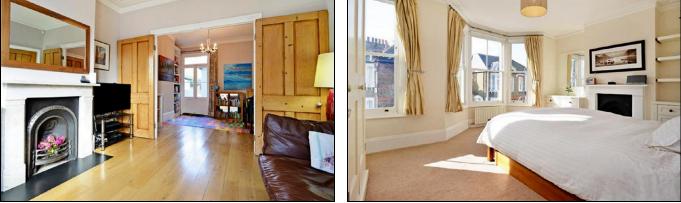

## THROUGH RECEPTION ROOM

Square bay window to the front with sealed double glazed sash windows. Marble mantelpiece surrounding open fire. Extensive custom made full height bookcases and storage with some integral lighting. Original ceiling cornice and ceiling roses. French doors opening out onto the garden. Solid oak flooring.

#### **MASTER BEDROOM**

Set at the front with a wide sealed double glazed angle bay window and additional sash window. Original period fireplace surround. Extensive range of custom built wardrobes, shelving, chest of drawers, tallboys and cupboards. Cleverly designed to maximise the space. Original ceiling cornice.