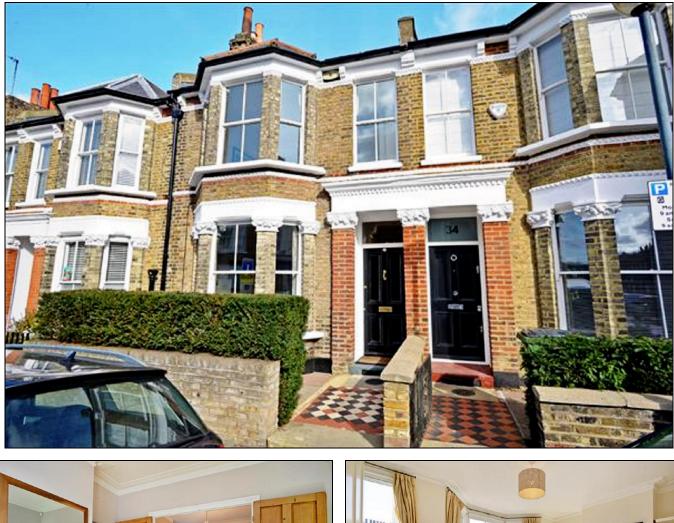

# Circus Street Greenwich £1,150,000 Freehold

Immaculate Victorian bay fronted family house located in a sought after no through road in West Greenwich. Beautifully presented with well planned interior of four bedrooms two bathrooms through lounge family kitchen/dining room. Loft room and cellar. Pretty landscaped rear garden. Ideally situated within a stones throw of both DLR and Greenwich stations and a short walk to the Royal Park, the shops of Greenwich Village and town centre.

37 Montpelier Vale Blackheath London SE3 0TJ Tel: 020 8297 2922

www.kershaws.eu

**37 Montpelier Vale** Blackheath London SE3 0TJ Tel: 020 8297 2922

www.kershaws.eu

The mention of any appliances and/or services within these sales particulars does not imply they are in full and efficient working order. Reference to the tenure and boundaries of the property are based upon information provided by the vendor. Whilst we endeavour to make our sales particulars as accurate as possible, if there is any point which is of particular importance to you, please contact the office and we will be pleased to check the information. Do so particularly if contemplating travelling some distance to view the property. VIEWING ARRANGEMENTS STRICTLY THROUGH

#### Solid panelled wood entrance door into:

#### **RECEPTION ENTRANCE HALL**

Original ceiling cornice and arch moulding. Solid oak flooring and cast iron radiator. Stripped pine doors.