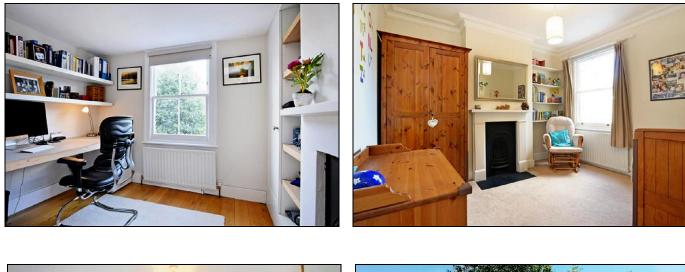

#### **BEDROOM FOUR/ STUDY**

Currently used as a study. A range of custom built units, large desk and shelving above. Solid oak flooring. Sash window to the rear overlooking the garden and the Greenwich Town Hall clock tower. Original very pretty open fireplace. Cupboard housing the boiler. **SHOWER ROOM** 

#### **BEDROOM TWO**

Sash window to the rear overlooking the garden. Original period fireplace surround. Ceiling cornice. Radiator. Access to the loft.