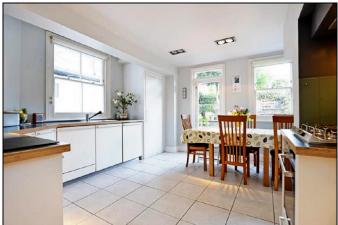

### **KITCHEN BREAKFAST ROOM**

Double aspect room set at the rear of the house, windows to the side and rear. Door opening out to the rear garden. Fitted pale grey units with chrome fittings. Extensive storage, open shelving and full size larder cupboard. Integrated dishwasher. Stainless steel Smeg six ring hob and separate oven. Integrated fridge. Plumbing for washing machine. Complimentary ceramic tile flooring.