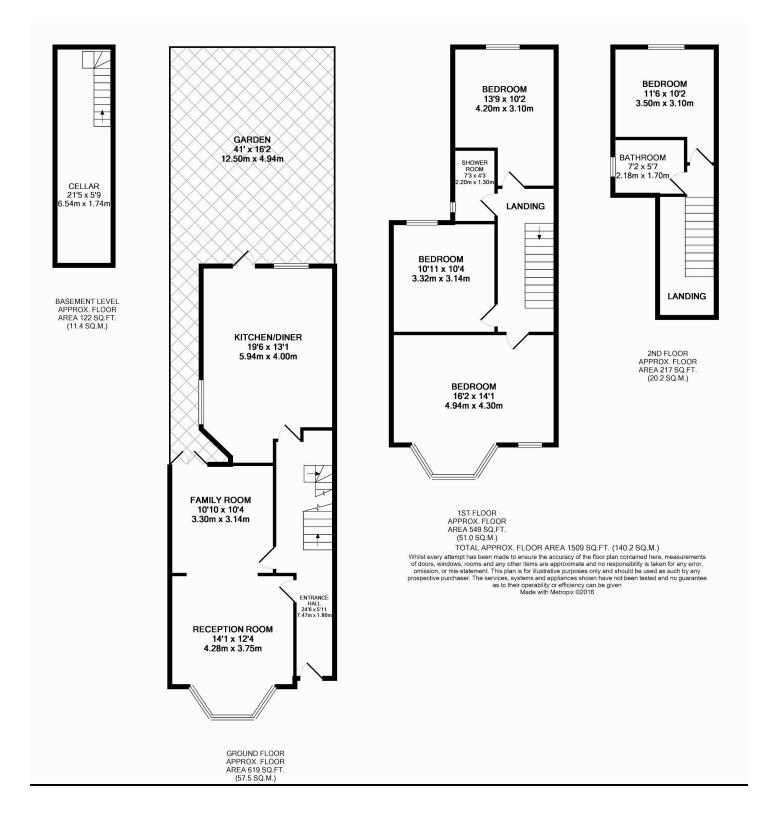

# Circus Street Greenwich £1,150,000 Freehold

Immaculate Victorian bay fronted family house located in a sought after no through road in West Greenwich. Beautifully presented with well planned interior of four bedrooms two bathrooms through lounge family kitchen/dining room. Loft room and cellar. Pretty landscaped rear garden. Ideally situated within a stones throw of both DLR and Greenwich stations and a short walk to the Royal Park, the shops of Greenwich Village and town centre.

#### **RECEPTION ENTRANCE HALL**

Original ceiling cornice and arch moulding. Solid oak flooring and cast iron radiator. Stripped pine doors.

## THROUGH RECEPTION ROOM

Square bay window to the front with sealed double glazed sash windows. Marble mantelpiece surrounding open fire. Extensive custom made full height bookcases and storage with some integral lighting. Original ceiling cornice and ceiling roses. French doors opening out onto the garden. Solid oak flooring.

### **KITCHEN BREAKFAST ROOM**

Double aspect room set at the rear of the house, windows to the side and rear. Door opening out to the rear garden. Fitted pale grey units with chrome fittings. Extensive storage, open shelving and full size larder cupboard. Integrated dishwasher. Stainless steel Smeg six ring hob and separate oven. Integrated fridge. Plumbing for washing machine. Complimentary ceramic tile flooring.

# CELLAR

Provides excellent storage. Space for freezer and plumbing for tumble dryer. Stairs up to half landing into:

#### **BEDROOM FOUR/ STUDY**

Currently used as a study. A range of custom built units, large desk and shelving above. Solid oak flooring. Sash window to the rear overlooking the garden and the Greenwich Town Hall clock tower. Original very pretty open fireplace. Cupboard housing the boiler. **SHOWER ROOM** 

Contemporary shower with slate tiled shower cubicle. Fixed rain shower head and separate hand held shower attachment and glass door. Concealed flush wc. Wall mounted square wash hand basin with single mixer tap. Small flick window to the side. Heated towel rail/radiator. Slate tile flooring. Mirror fronted cabinet with integrated lighting.

FIRST FLOOR LANDING. Cupboard housing the hot water cylinder and time switch.

#### **MASTER BEDROOM**

Set at the front with a wide sealed double glazed angle bay window and additional sash window. Original period fireplace surround. Extensive range of custom built wardrobes, shelving, chest of drawers, tallboys and cupboards. Cleverly designed to maximise the space. Original ceiling cornice.

#### **BEDROOM TWO**

Sash window to the rear overlooking the garden. Original period fireplace surround. Ceiling cornice. Radiator. Access to the loft.

# Stairs up to second floor half landing

### **BEDROOM THREE**

Set at the rear of the house. Sash window overlooking the garden. Custom built-in base cupboard. Original ceiling cornice. Radiator. **BATHROOM** 

Contemporary white suite with chrome fittings. Panel bath with Axa fill and separate hand shower. Wall mounted wash hand basin and concealed flush wc. Ceramic tiled flooring. Limestone tiled shelf. Custom built mirror fronted storage. Heated towel rail/ radiator. Sand blasted sash window to the side.

# LOFT ROOM

Accessed via bedroom two with pull down custom built ladder. Velux roof light to the rear. Large eaves storage cupboards. Power and light.

### EXTERIOR

Very pretty walled rear garden with lots of surrounding trees, shrubs and flowers with lighting. Outside tap.