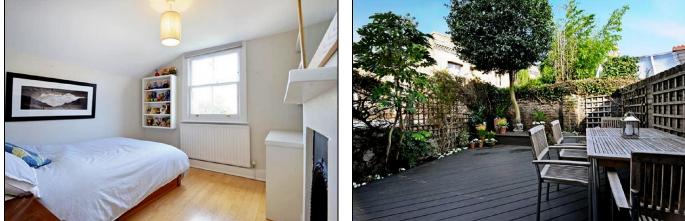

#### **MASTER BEDROOM**

Set at the front with a wide sealed double glazed angle bay window and additional sash window. Original period fireplace surround. Extensive range of custom built wardrobes, shelving, chest of drawers, tallboys and cupboards. Cleverly designed to maximise the space. Original ceiling cornice.

### EXTERIOR

Very pretty walled rear garden with lots of surrounding trees, shrubs and flowers with lighting. Outside tap.