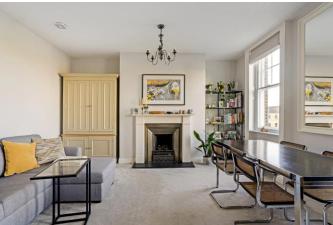

# Montpelier Row Blackheath £565,000 Share of Freehold

Beautifully appointed spacious first floor apartment set overlooking the heath, in this prime Grade Il Listed Georgian residence located on the edge of the Village. With views of the church and Village to the front and the communal gardens to the rear the spacious, well planned and proportioned interior is immaculate throughout. Ideal for commuters as the station at Blackheath is just a stones throw with direct access to the City and West End and a one stop change for the DLR to Canary Wharf.

Large Living Room with open fireplace, huge eat in fitted and equipped Kitchen Dining Room, Large Double Fitted Bedroom and Luxurious Bathroom. Communal Gardens and Share of Freehold.

Approximate Floor Area = 60.3 sq m / 649 sq ft