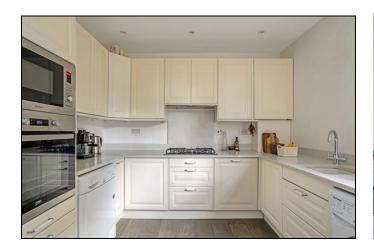

Large Living Room with open fireplace, huge eat in fitted and equipped Kitchen Dining Room, Large Double Fitted Bedroom and Luxurious Bathroom. Communal Gardens and Share of Freehold.

Approximate Floor Area = 60.3 sq m / 649 sq ft