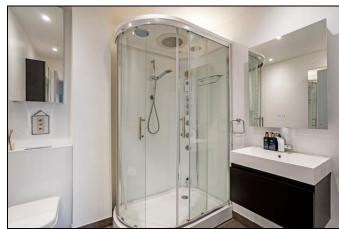

Large Living Room with open fireplace, huge eat in fitted and equipped Kitchen Dining Room, Large Double Fitted Bedroom and Luxurious Bathroom. Communal Gardens and Share of Freehold.

Approximate Floor Area = 60.3 sq m / 649 sq ft