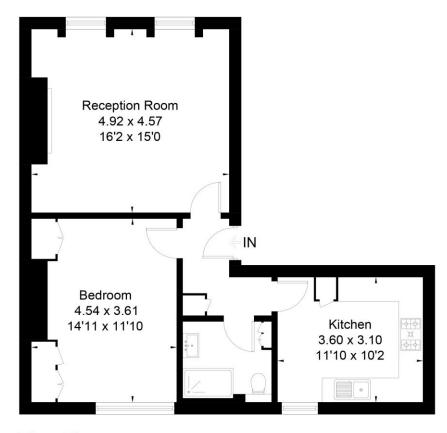

Large Living Room with open fireplace, huge eat in fitted and equipped Kitchen Dining Room, Large Double Fitted Bedroom and Luxurious Bathroom. Communal Gardens and Share of Freehold.

Approximate Floor Area = 60.3 sq m / 649 sq ft

#### First Floor

This floor plan has been drawn in accordance with RICS Property Measurement 2nd edition.

All measurements, including the floor area, are approximate and for illustrative purposes only. @fourwalls-group.com #62597