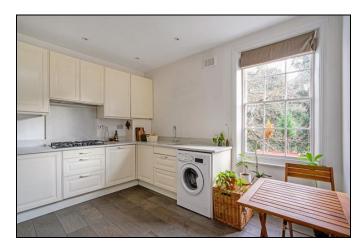

Large Living Room with open fireplace, huge eat in fitted and equipped Kitchen Dining Room, Large Double Fitted Bedroom and Luxurious Bathroom. Communal Gardens and Share of Freehold.

Approximate Floor Area = 60.3 sq m / 649 sq ft