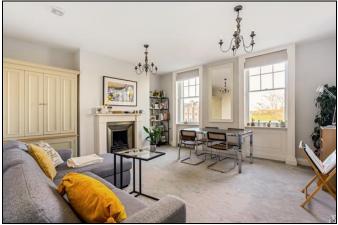

Large Living Room with open fireplace, huge eat in fitted and equipped Kitchen Dining Room, Large Double Fitted Bedroom and Luxurious Bathroom. Communal Gardens and Share of Freehold.

Approximate Floor Area = 60.3 sq m / 649 sq ft