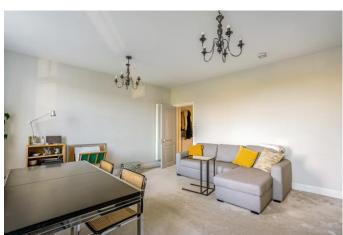

Large Living Room with open fireplace, huge eat in fitted and equipped Kitchen Dining Room, Large Double Fitted Bedroom and Luxurious Bathroom. Communal Gardens and Share of Freehold.

Approximate Floor Area = 60.3 sq m / 649 sq ft