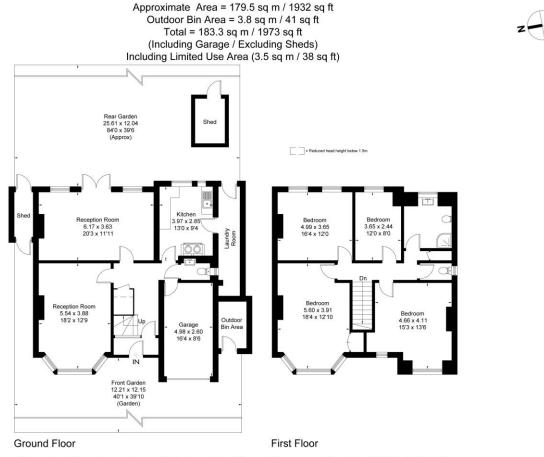

The spacious well planned accommodation comprises Two Large Reception Rooms – Kitchen – Laundry – Ground Floor Cloakroom – Four Double Bedrooms – Large Shower Room – Separate WC. Integral Garage – Beautiful Landscaped and creatively planted Rear Garden and Large Front Drive and Garden with off street parking.

Surveyed and drawn in accordance with the International Property Measurement Standards (IPMS 2: Residential) fourwalls-group.com 858419