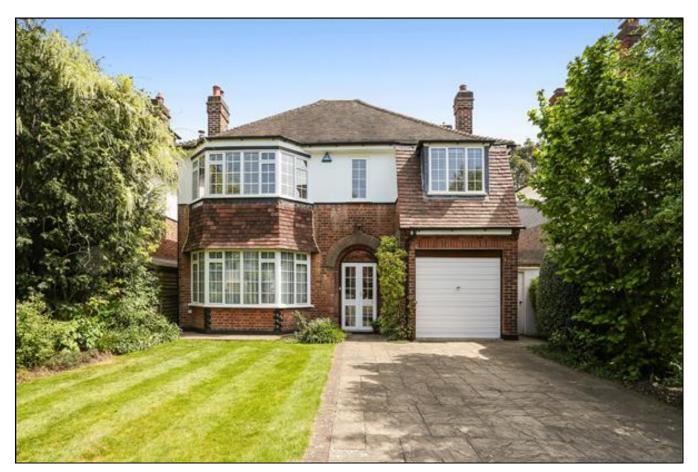

#### Foxes Dale **£1.85 Million Freehold**

Double Fronted 1930's built Detached Family House located in a sought after wide tree lined road on the private Cator Estate. Offered in immaculate condition with fantastic scope to extend to the rear, loft and incorporate the garage into the current living space; subject to necessary planning permissions. This will give the new owner the opportunity to create an extremely beautiful family home.

The spacious well planned accommodation comprises Two Large Reception Rooms – Kitchen – Laundry – Ground Floor Cloakroom – Four Double Bedrooms – Large Shower Room – Separate WC. Integral Garage – Beautiful Landscaped and creatively planted Rear Garden and Large Front Drive and Garden with off street parking.