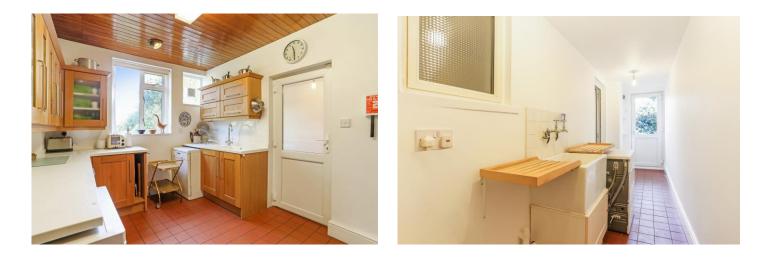

The current owners moved in some twelve years ago and at that time Rewired, Replumbed, Installed new Heating system. The chimneys were repointed and cleaned and the Kitchen and Bathrooms were changed. The laundry extension was added. This year the two flat roofs have been replaced.