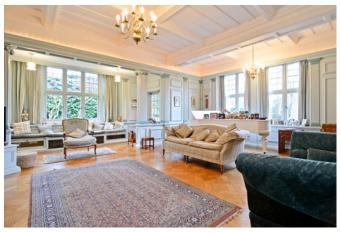

Tucked away in a secluded lane is this imposing period residence designed by the distinguished architect John Belcher in 1888. The grand entrance with its large private sweeping drive and pillared stone entrance leads into the spacious and well proportioned interior. The house retains much original character charm and detail including stone window frames, oak panelling, some beautiful stone and oak floors, ornate cornicing, mouldings, panelled doors and open fireplaces.

- Entrance lobby
- Cloaks and boot room.
- Panelled dining room with lantern light
- Amazing double aspect drawing room
- Kitchen breakfast family room
- Study
- Master bedroom and En- suite Shower room
- Four further bedrooms
- Large luxury family bathroom
- Lovely Gardens on three sides
- Parking for at least 10 cars
- Brick store