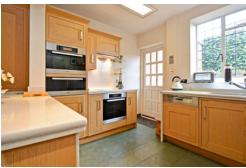

- Entrance lobby
- Cloaks and boot room.
- Panelled dining room with lantern light
- Amazing double aspect drawing room
- Kitchen breakfast family room
- Study
- Master bedroom and En- suite Shower room
- Four further bedrooms
- Large luxury family bathroom
- Lovely Gardens on three sides
- Parking for at least 10 cars
- Brick store