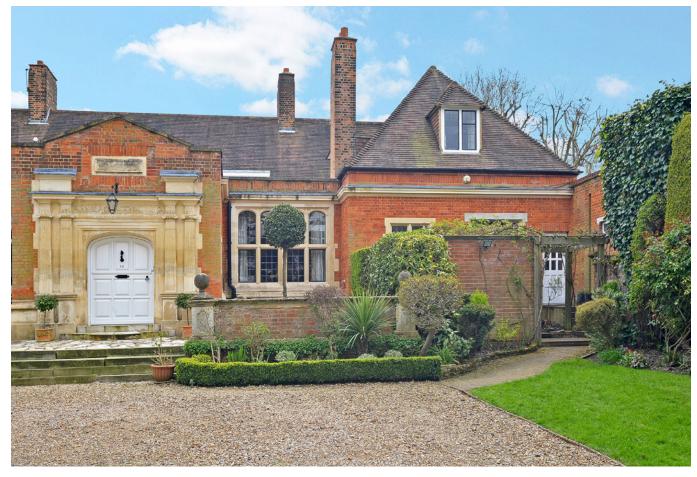

Tucked away in a secluded lane is this imposing period residence designed by the distinguished architect John Belcher in 1888. The grand entrance with its large private sweeping drive and pillared stone entrance leads into the spacious and well proportioned interior. The house retains much original character charm and detail including stone window frames, oak panelling, some beautiful stone and oak floors, ornate cornicing, mouldings, panelled doors and open fireplaces.

- Entrance lobby
- Cloaks and boot room.
- Panelled dining room with lantern light
- Amazing double aspect drawing room
- Kitchen breakfast family room
- Study
- Master bedroom and En- suite Shower room
- Four further bedrooms
- Large luxury family bathroom
- Lovely Gardens on three sides
- Parking for at least 10 cars
- Brick store