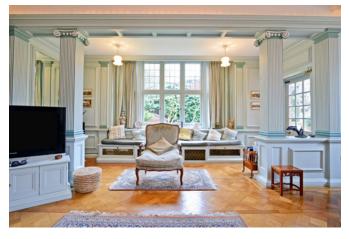

Tucked away in a secluded lane is this imposing period residence designed by the distinguished architect John Belcher in 1888. The grand entrance with its large private sweeping drive and pillared stone entrance leads into the spacious and well proportioned interior. The house retains much original character charm and detail including stone window frames, oak panelling, some beautiful stone and oak floors, ornate cornicing, mouldings, panelled doors and open fireplaces.

- Entrance lobby
- Cloaks and boot room.
- Panelled dining room with lantern light
- Amazing double aspect drawing room
- Kitchen breakfast family room
- Study
- Master bedroom and En- suite Shower room
- Four further bedrooms
- Large luxury family bathroom
- Lovely Gardens on three sides
- Parking for at least 10 cars
- Brick store