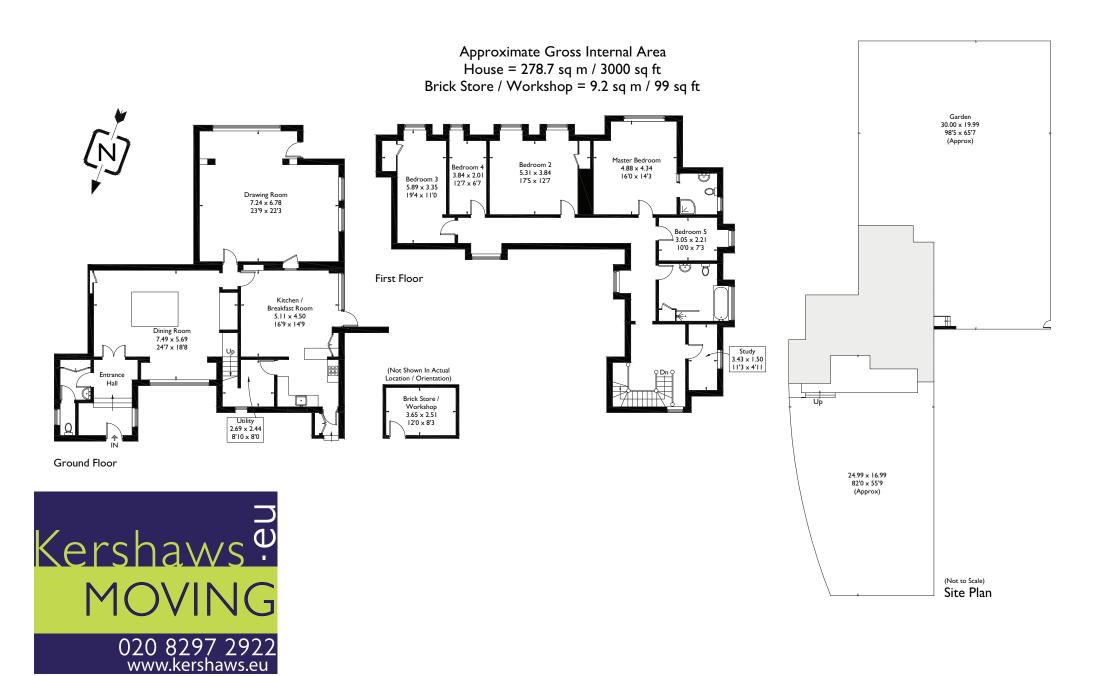

Tucked away in a secluded lane is this imposing period residence designed by the distinguished architect John Belcher in 1888. The grand entrance with its large private sweeping drive and pillared stone entrance leads into the spacious and well proportioned interior. The house retains much original character charm and detail including stone window frames, oak panelling, some beautiful stone and oak floors, ornate cornicing, mouldings, panelled doors and open fireplaces.

- Entrance lobby
- Cloaks and boot room.
- Panelled dining room with lantern light
- Amazing double aspect drawing room
- Kitchen breakfast family room
- Study
- Master bedroom and En- suite Shower room
- Four further bedrooms
- Large luxury family bathroom
- Lovely Gardens on three sides
- Parking for at least 10 cars
- Brick store