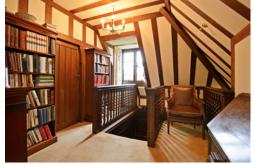

Tucked away in a secluded lane is this imposing period residence designed by the distinguished architect John Belcher in 1888. The grand entrance with its large private sweeping drive and pillared stone entrance leads into the spacious and well proportioned interior. The house retains much original character charm and detail including stone window frames, oak panelling, some beautiful stone and oak floors, ornate cornicing, mouldings, panelled doors and open fireplaces.