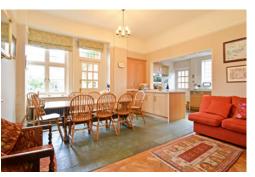

Tucked away in a secluded lane is this imposing period residence designed by the distinguished architect John Belcher in 1888. The grand entrance with its large private sweeping drive and pillared stone entrance leads into the spacious and well proportioned interior. The house retains much original character charm and detail including stone window frames, oak panelling, some beautiful stone and oak floors, ornate cornicing, mouldings, panelled doors and open fireplaces.

- Entrance lobby
- Cloaks and boot room.
- Panelled dining room with lantern light
- Amazing double aspect drawing room
- Kitchen breakfast family room
- Study
- Master bedroom and En- suite Shower room
- Four further bedrooms
- Large luxury family bathroom
- Lovely Gardens on three sides
- Parking for at least 10 cars
- Brick store