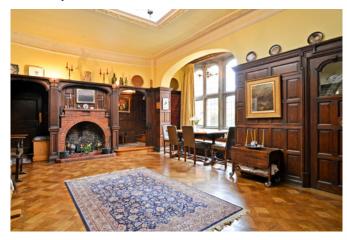

Tucked away in a secluded lane is this imposing period residence designed by the distinguished architect John Belcher in 1888. The grand entrance with its large private sweeping drive and pillared stone entrance leads into the spacious and well proportioned interior. The house retains much original character charm and detail including stone window frames, oak panelling, some beautiful stone and oak floors, ornate cornicing, mouldings, panelled doors and open fireplaces.

- Entrance lobby
- Cloaks and boot room.
- Panelled dining room with lantern light
- Amazing double aspect drawing room
- Kitchen breakfast family room
- Study
- Master bedroom and En- suite Shower room
- Four further bedrooms
- Large luxury family bathroom
- Lovely Gardens on three sides
- Parking for at least 10 cars
- Brick store