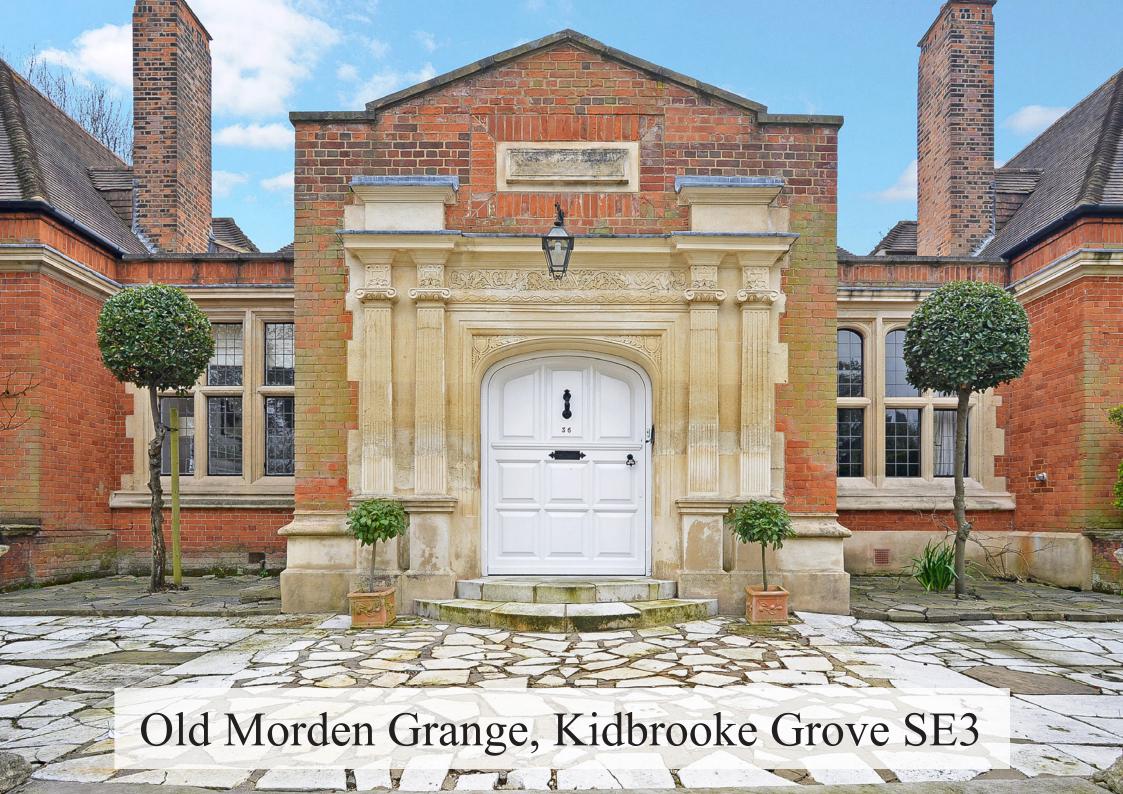

Tucked away in a secluded lane is this imposing period residence designed by the distinguished architect John Belcher in 1888. The grand entrance with its large private sweeping drive and pillared stone entrance leads into the spacious and well proportioned interior. The house retains much original character charm and detail including stone window frames, oak panelling, some beautiful stone and oak floors, ornate cornicing, mouldings, panelled doors and open fireplaces.

- Entrance lobby
- Cloaks and boot room.
- Panelled dining room with lantern light
- Amazing double aspect drawing room
- Kitchen breakfast family room
- Study
- Master bedroom and En- suite Shower room
- Four further bedrooms
- Large luxury family bathroom
- Lovely Gardens on three sides
- Parking for at least 10 cars
- Brick store