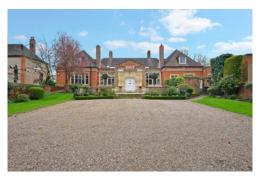

Tucked away in a secluded lane is this imposing period residence designed by the distinguished architect John Belcher in 1888. The grand entrance with its large private sweeping drive and pillared stone entrance leads into the spacious and well proportioned interior. The house retains much original character charm and detail including stone window frames, oak panelling, some beautiful stone and oak floors, ornate cornicing, mouldings, panelled doors and open fireplaces.