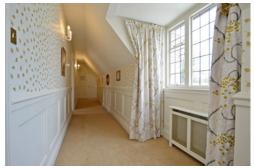

Tucked away in a secluded lane is this imposing period residence designed by the distinguished architect John Belcher in 1888. The grand entrance with its large private sweeping drive and pillared stone entrance leads into the spacious and well proportioned interior. The house retains much original character charm and detail including stone window frames, oak panelling, some beautiful stone and oak floors, ornate cornicing, mouldings, panelled doors and open fireplaces.