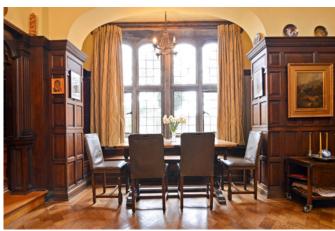

Tucked away in a secluded lane is this imposing period residence designed by the distinguished architect John Belcher in 1888. The grand entrance with its large private sweeping drive and pillared stone entrance leads into the spacious and well proportioned interior. The house retains much original character charm and detail including stone window frames, oak panelling, some beautiful stone and oak floors, ornate cornicing, mouldings, panelled doors and open fireplaces.

- Entrance lobby
- Cloaks and boot room.
- Panelled dining room with lantern light
- Amazing double aspect drawing room
- Kitchen breakfast family room
- Study
- Master bedroom and En- suite Shower room
- Four further bedrooms
- Large luxury family bathroom
- Lovely Gardens on three sides
- Parking for at least 10 cars
- Brick store