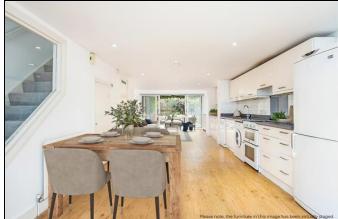

## **KERSHAWS**

Laid out over three floors and having a front to back Kitchen/Dining/Living Room on the ground floor opening onto the sunny garden. First floor Living Room, Three Double Bedrooms and Two Shower Rooms; one En-suite plus the addition of a Loft Room accessed via an electronic Stair Ladder. Ground Floor Cloakroom. Off road parking for two cars.