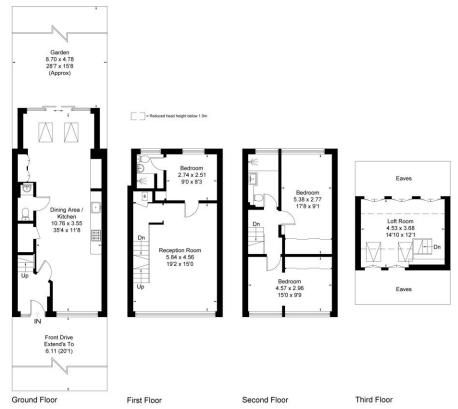

## **KERSHAWS**

Laid out over three floors and having a front to back Kitchen/Dining/Living Room on the ground floor opening onto the sunny garden. First floor Living Room, Three Double Bedrooms and Two Shower Rooms; one En-suite plus the addition of a Loft Room accessed via an electronic Stair Ladder. Ground Floor Cloakroom. Off road parking for two cars.

Approximate Area = 141.5 sq m / 1523 sq ft Including Limited Use Area (6.4 sq m / 69 sq ft)

Surveyed and drawn in accordance with the International Property Measurement Standards (IPMS 2: Residential) fourwalls-group.com 57291