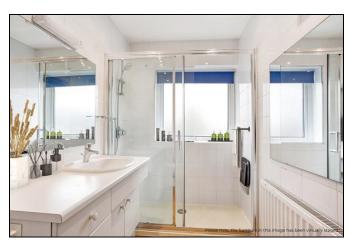

## **KERSHAWS**

Laid out over three floors and having a front to back Kitchen/Dining/Living Room on the ground floor opening onto the sunny garden. First floor Living Room, Three Double Bedrooms and Two Shower Rooms; one En-suite plus the addition of a Loft Room accessed via an electronic Stair Ladder. Ground Floor Cloakroom. Off road parking for two cars.