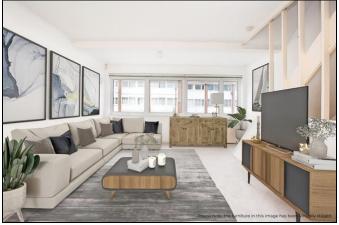

## **KERSHAWS**

Laid out over three floors and having a front to back Kitchen/Dining/Living Room on the ground floor opening onto the sunny garden. First floor Living Room, Three Double Bedrooms and Two Shower Rooms; one En-suite plus the addition of a Loft Room accessed via an electronic Stair Ladder. Ground Floor Cloakroom. Off road parking for two cars.