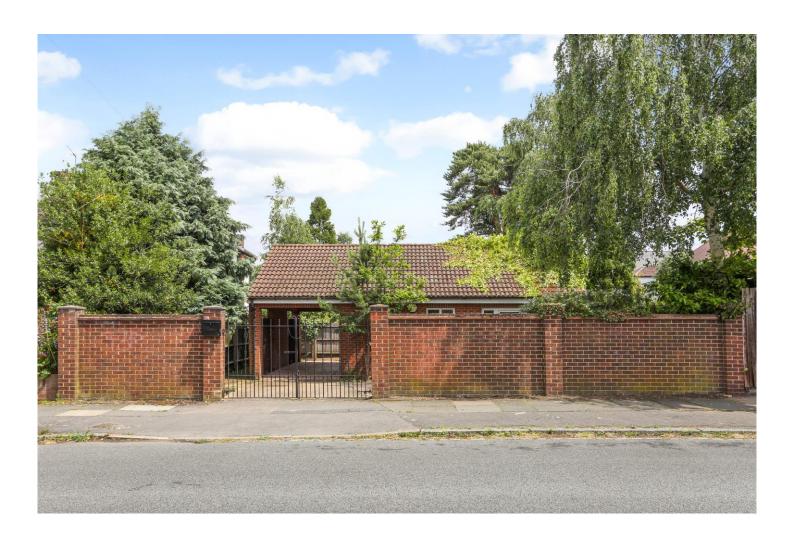

Cambridge Drive, Lee, SE12 **£550,000 Freehold** 

Detached single storey property located in this sought after residential road. In a walled setting with full planning permission to remove the current house and build a contemporary single storey plus roof space house with light filled interior of open plan living dining and kitchen plus ground floor bedroom and ensuite bathroom. To the upper floor is a further two double bedrooms with ensuite bathroom and shower room. Off street parking and patio garden. Ideal opportunity for someone wishing to create their own individual home. Alternatively, the house could suit someone as is who is a first time buyer or someone wishing to downsize to a single storey home. The amenities of Lee are just a few minutes walk with restaurants, bars and pubs and Lee Station with mainline service of around 12 minutes to London Bridge and many bus services. Both Hither Green and Blackheath Village are close by as is Manor House Gardens.