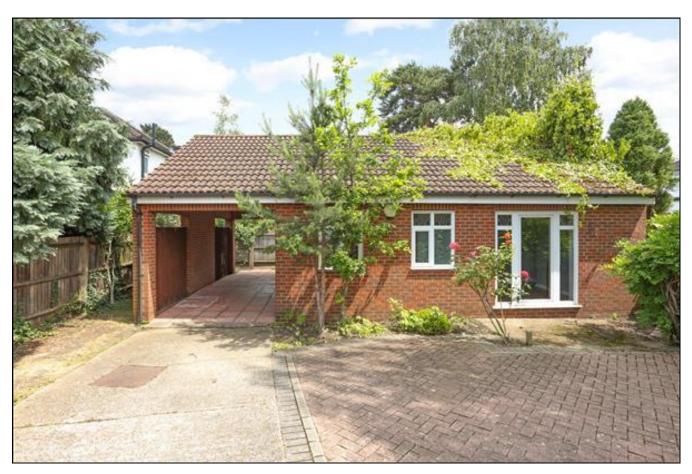

Cambridge Drive, Lee, SE12 **£550,000 Freehold** 

Detached single storey property located in this sought after residential road. In a walled setting with full planning permission to remove the current house and build a contemporary single storey plus roof space house with light filled interior of open plan living dining and kitchen plus ground floor bedroom and ensuite bathroom. To the upper floor is a further two double bedrooms with ensuite bathroom and shower room. Off street parking and patio garden. Ideal opportunity for someone wishing to create their own individual home. Alternatively, the house could suit someone as is who is a first time buyer or someone wishing to downsize to a single storey home. The amenities of Lee are just a few minutes walk with restaurants, bars and pubs and Lee Station with mainline service of around 12 minutes to London Bridge and many bus services. Both Hither Green and Blackheath Village are close by as is Manor House Gardens.