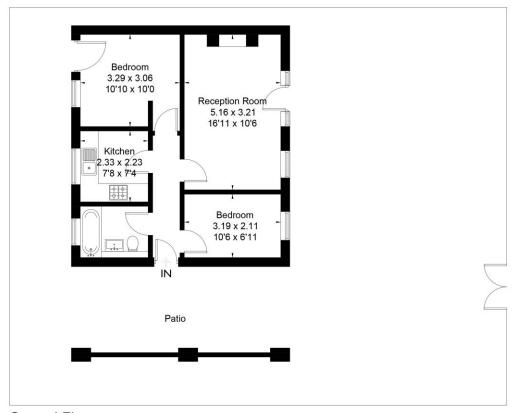

Approximate Area = 50.7 sq m / 546 sq ft Including Limited Use Area (1.2 sq m / 13 sq ft)

#### **Ground Floor**

Surveyed and drawn in accordance with the International Property Measurement Standards (IPMS 2: Residential) fourwalls-group.com 873699