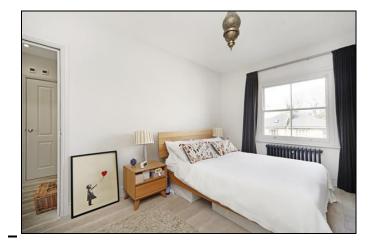

#### Bedroom

Sash window to the front, cast iron radiator, period fireplace surround with cast iron inset. **Bathroom** 

Contemporary white suite, double ended bath with mixer-tap, over bath rain shower and hand shower, Duravit W.C, Fired Earth inset sink unit, walls and floors fully tiled in fired earth marble, low voltage ceiling light, loft hatch, opaque window to the side. Underfloor heating with wireless control.