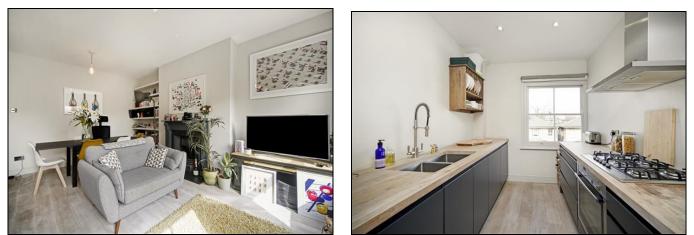

#### Living Room

Twin sash windows to the rear overlooking Church of Saint Mary's in Creswell Park. Period open fireplace, cast iron grate and slate hearth, fitted bookshelf set to one side of the chimney breast. Two cast iron radiators, dimmer switch, built-in cupboard housing the Vaillant boiler for the gas central heating, pocket door opening onto the kitchen. The same oak floor runs throughout the flat.

#### Kitchen

Kitchen fitted in sleek slate grey matte units and natural solid wood worktops comprising deep storage drawers, cutlery and utility drawers, base cupboards, two deep stainless steel sink units, mixer tap, integrated Bosch washing machine and integrated Neff dishwasher, Neff five ring stainless steel gas hob, separate oven, Siemens stainless steel canopy extractor hood, low voltage ceiling lights.