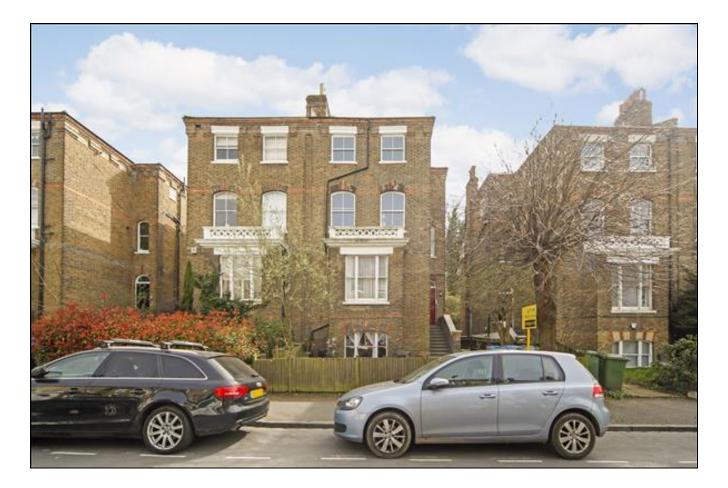

# Bennett Park, Blackheath £475,000 Share of Freehold

Redesigned, refurbished and tastefully decorated top floor apartment in the heart of Blackheath Village. Set in a Victorian conversion with all communal parts just redecorated and re-carpeted. Contemporary fitted kitchen and marble tiled bathroom, lovely light bedroom and living room. Double glazed timber sashes and rewired. New boiler and period style radiators with wireless control.

KERSHAWS T. 020 8297 2922 E. ak@kershaws.online W. <u>kershaws.online</u>

KERSHAWS T. 020 8297 2922 E. ak@kershaws.online W. <u>kershaws.online</u>

Communal entrance door with entryphone, newly decorated and carpeted communal stairwell. Top floor personal entrance door opening into an open plan living room.