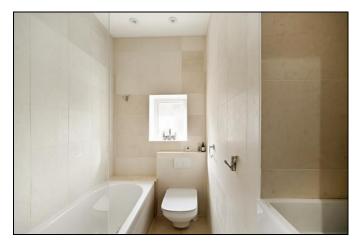

#### Bedroom

Sash window to the front, cast iron radiator, period fireplace surround with cast iron inset. **Bathroom** 

Contemporary white suite, double ended bath with mixer-tap, over bath rain shower and hand shower, Duravit W.C, Fired Earth inset sink unit, walls and floors fully tiled in fired earth marble, low voltage ceiling light, loft hatch, opaque window to the side. Underfloor heating with wireless control.