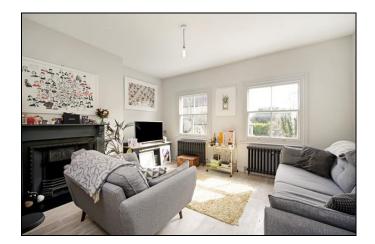

#### Living Room

Twin sash windows to the rear overlooking Church of Saint Mary's in Creswell Park. Period open fireplace, cast iron grate and slate hearth, fitted bookshelf set to one side of the chimney breast. Two cast iron radiators, dimmer switch, built-in cupboard housing the Vaillant boiler for the gas central heating, pocket door opening onto the kitchen. The same oak floor runs throughout the flat.