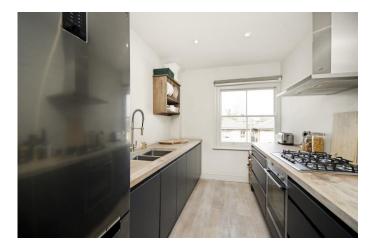

#### Kitchen

Kitchen fitted in sleek slate grey matte units and natural solid wood worktops comprising deep storage drawers, cutlery and utility drawers, base cupboards, two deep stainless steel sink units, mixer tap, integrated Bosch washing machine and integrated Neff dishwasher, Neff five ring stainless steel gas hob, separate oven, Siemens stainless steel canopy extractor hood, low voltage ceiling lights.