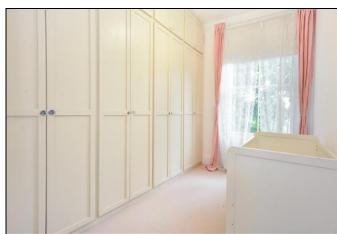

#### BEDROOM TWO

Large sash window to the rear. Custom made floor to ceiling fitted wardrobes running the length of the room. Radiator.