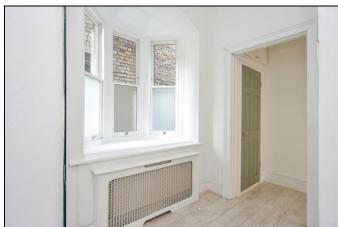

#### **ENTRANCE HALL**

Lovely deep Oriel Bay window to the side with deep display shelf. Entryphone. Built-in Storage cupboard. Radiator in covered trellis screen. Wood effect flooring.