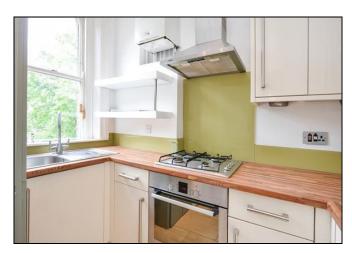

#### KITCHEN

Kitchen fitted in cream gloss units with chrome handles, solid wood work tops and perspex splash backs. Fitted dishwasher, 4 ring gas hob, oven and extractor canopy. Fridge/freezer and washing machine. Window to the front. Combination boiler.