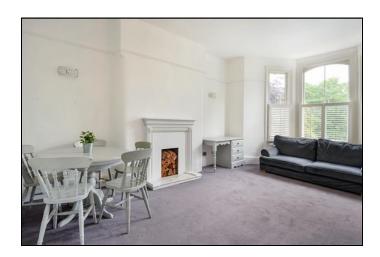

#### LIVING ROOM

Deep angled bay window to the front. High ceiling with picture rail and skirtings. Fireplace surround. Fitted carpet. Wall lights. Radiator in covered trellis screen. Complete with white wooden shutters