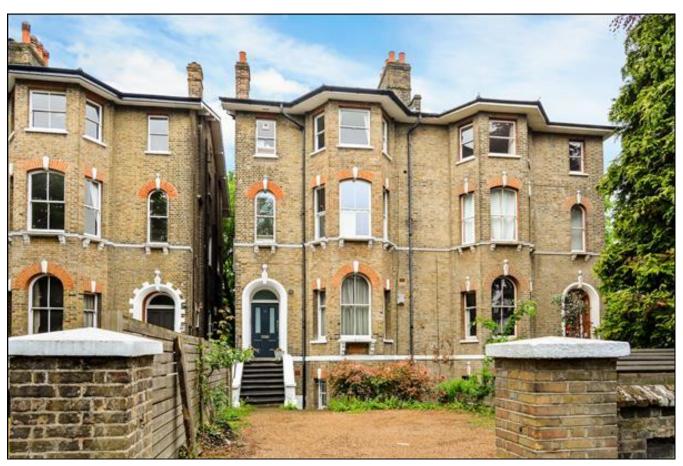

# Kidbrooke Park Road Blackheath £1,500 pcm

Lovely bright first floor apartment in beautiful period house within a short walk of Blackheath Village with its array of shops, restaurants bars and mainline station offering a fast and frequent service to The City West End and Victoria. The open heath is a few minutes walk away. In excellent condition with high ceiling and period detail. Fitted kitchen and contemporary bathroom. Large Living Room with deep bay, Large main bedroom and small second bedroom fully fitted with floor to ceiling storage. Ideal child's room or study/dressing room. Stylish communal entrance hall.