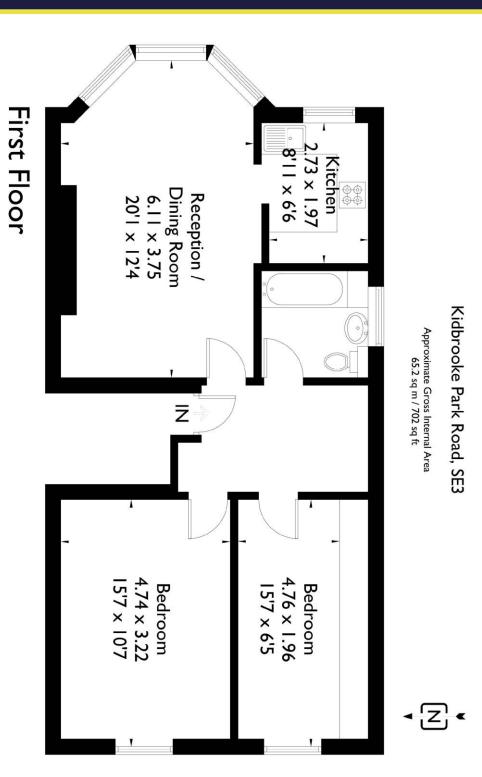

chrome handles. Panelled bath with over bath separate shower, wall mounted wash hand basin and low flush w.c., white brick style ceramic tiles. Heated towel rail/radiator, opaque sash window to the side.





The mention of any appliances and/or services within these sales particulars does not imply they are in full and efficient working order. Reference to the tenure and boundaries of the property are based upon information provided by the vendor. Whilst we endeavour to make our sales particulars as accurate as possible, if there is any point which is of particular importance to you, Please contact the office and we will be pleased to check the information. Do so particularly if contemplating travelling some distance to view the property. VIEWING STRICTLY THROUGH KERSHAWS ON 02082972922



Illustration for identification purposes only. Not to scale Ref. 183477