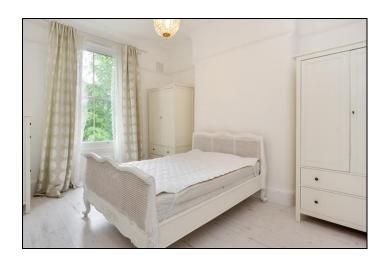

#### BEDROOM ONE

Large sunny room with sash window to the rear overlooking gardens. High ceiling and skirtings. Radiator. Wood effect flooring.