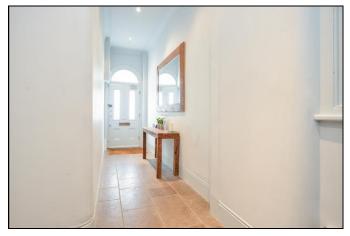

#### MAIN HALL

Stylish stone paved Communal Entrance Hall with console table and huge mirror. Stairs with fitted carpet to First Floor Landing.