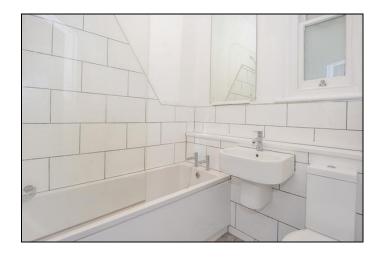

#### **BATHROOM**

Fitted in white with chrome handles. Panelled bath with over bath separate shower, wall mounted wash hand basin and low flush w.c., white brick style ceramic tiles. Heated towel rail/radiator, opaque sash window to the side.