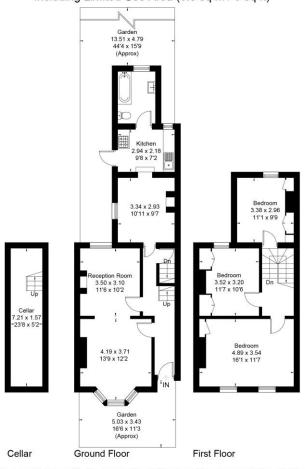

Approximate Area = 105.8 sq m / 1139 sq ft
Cellar = 11.7 sq m / 126 sq ft
Total = 117.5 sq m / 1265 sq ft
Including Limited Use Area (0.5 sq m / 5 sq ft)

Surveyed and drawn in accordance with the International Property Measurement Standards (IPMS 2: Residential) fourwalls-group.com 59515