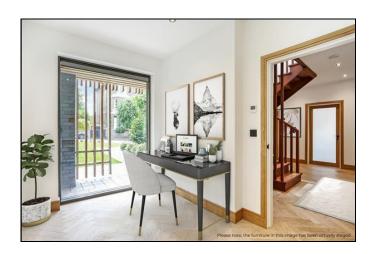

# Eliot Park London SE13 **£2 Million Freehold**

Unique and luxurious recently built detached contemporary home offering spacious well planned and proportioned interior of over 2,300 sq ft with an ultra high end specification. Some of the many features include CP Hart sanitary ware - bespoke Biography Kitchen - bespoke Iroko staircase - Herringbone engineered oak flooring with under floor heating throughout - Lutron Lighting system throughout - Sonos sound system - bespoke joinery -oak doors and black ironmongery throughout - award winning landscape architect designed garden. Located on the west side of Blackheath a short distance to the open heath and Blackheath Village. Lewisham mainline station and DLR are a few minutes walk offering fast and frequent services to the City Canary Wharf Victoria and West End.