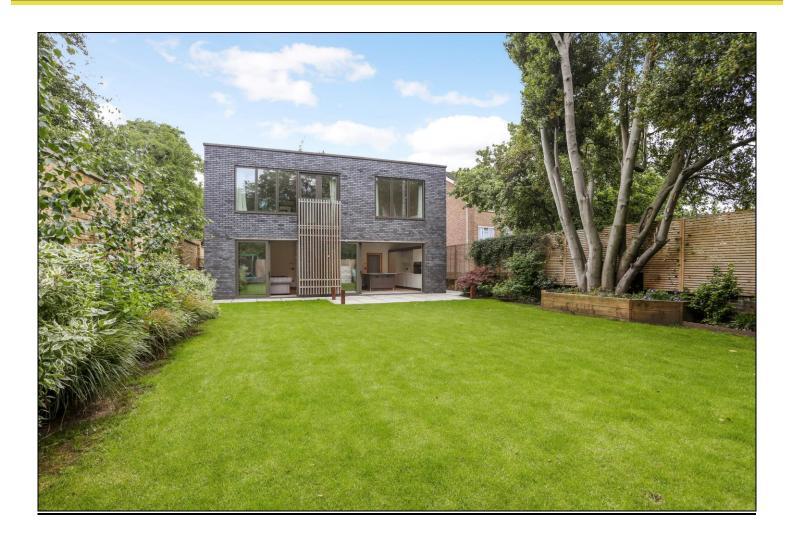

# Eliot Park London SE13 **£2 Million Freehold**

Unique and luxurious recently built detached contemporary home offering spacious well planned and proportioned interior of over 2,300 sq ft with an ultra high end specification. Some of the many features include CP Hart sanitary ware - bespoke Biography Kitchen - bespoke Iroko staircase - Herringbone engineered oak flooring with under floor heating throughout - Lutron Lighting system throughout - Sonos sound system - bespoke joinery -oak doors and black ironmongery throughout - award winning landscape architect designed garden. Located on the west side of Blackheath a short distance to the open heath and Blackheath Village. Lewisham mainline station and DLR are a few minutes walk offering fast and frequent services to the City Canary Wharf Victoria and West End.