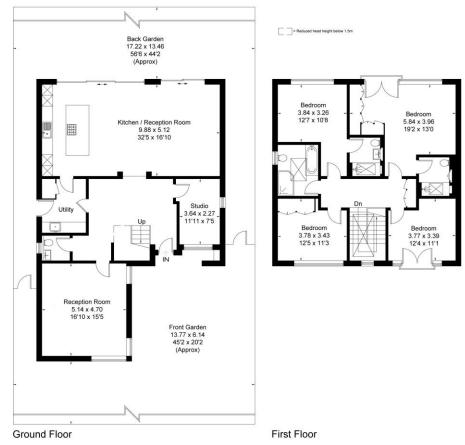

#### Approximate Area = 221.0 sq m / 2379 sq ft Including Limited Use Area (3.2 sq m / 34 sq ft)

Surveyed and drawn in accordance with the International Property Measurement Standards (IPMS 2: Residential) fourwalls-group.com 866634