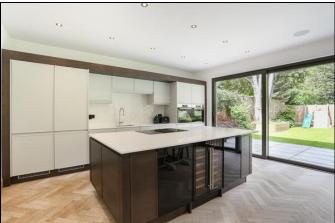

# Eliot Park London SE13 **£2 Million Freehold**

Unique and luxurious recently built detached contemporary home offering spacious well planned and proportioned interior of over 2,300 sq ft with an ultra high end specification. Some of the many features include CP Hart sanitary ware - bespoke Biography Kitchen - bespoke Iroko staircase - Herringbone engineered oak flooring with under floor heating throughout - Lutron Lighting system throughout - Sonos sound system - bespoke joinery -oak doors and black ironmongery throughout - award winning landscape architect designed garden. Located on the west side of Blackheath a short distance to the open heath and Blackheath Village. Lewisham mainline station and DLR are a few minutes walk offering fast and frequent services to the City Canary Wharf Victoria and West End.