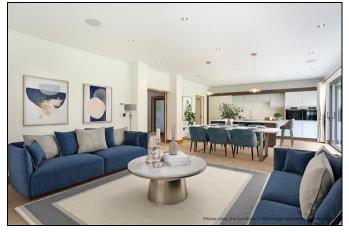

# Eliot Park London SE13 **£2 Million Freehold**

Unique and luxurious recently built detached contemporary home offering spacious well planned and proportioned interior of over 2,300 sq ft with an ultra high end specification. Some of the many features include CP Hart sanitary ware - bespoke Biography Kitchen - bespoke Iroko staircase - Herringbone engineered oak flooring with under floor heating throughout - Lutron Lighting system throughout - Sonos sound system - bespoke joinery -oak doors and black ironmongery throughout - award winning landscape architect designed garden. Located on the west side of Blackheath a short distance to the open heath and Blackheath Village. Lewisham mainline station and DLR are a few minutes walk offering fast and frequent services to the City Canary Wharf Victoria and West End.