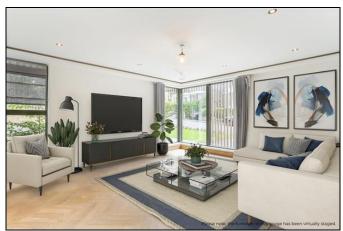

# Eliot Park London SE13 **£2 Million Freehold**

Unique and luxurious recently built detached contemporary home offering spacious well planned and proportioned interior of over 2,300 sq ft with an ultra high end specification. Some of the many features include CP Hart sanitary ware - bespoke Biography Kitchen - bespoke Iroko staircase - Herringbone engineered oak flooring with under floor heating throughout - Lutron Lighting system throughout - Sonos sound system - bespoke joinery -oak doors and black ironmongery throughout - award winning landscape architect designed garden. Located on the west side of Blackheath a short distance to the open heath and Blackheath Village. Lewisham mainline station and DLR are a few minutes walk offering fast and frequent services to the City Canary Wharf Victoria and West End.