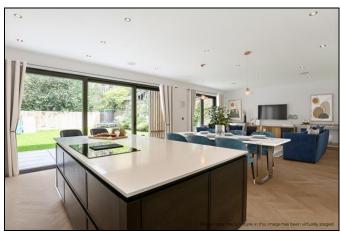

# Eliot Park London SE13 **£2 Million Freehold**

Unique and luxurious recently built detached contemporary home offering spacious well planned and proportioned interior of over 2,300 sq ft with an ultra high end specification. Some of the many features include CP Hart sanitary ware - bespoke Biography Kitchen - bespoke Iroko staircase - Herringbone engineered oak flooring with under floor heating throughout - Lutron Lighting system throughout - Sonos sound system - bespoke joinery -oak doors and black ironmongery throughout - award winning landscape architect designed garden. Located on the west side of Blackheath a short distance to the open heath and Blackheath Village. Lewisham mainline station and DLR are a few minutes walk offering fast and frequent services to the City Canary Wharf Victoria and West End.