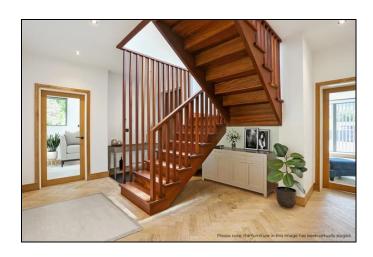

# Eliot Park London SE13 **£2 Million Freehold**

Unique and luxurious recently built detached contemporary home offering spacious well planned and proportioned interior of over 2,300 sq ft with an ultra high end specification. Some of the many features include CP Hart sanitary ware - bespoke Biography Kitchen - bespoke Iroko staircase - Herringbone engineered oak flooring with under floor heating throughout - Lutron Lighting system throughout - Sonos sound system - bespoke joinery -oak doors and black ironmongery throughout - award winning landscape architect designed garden. Located on the west side of Blackheath a short distance to the open heath and Blackheath Village. Lewisham mainline station and DLR are a few minutes walk offering fast and frequent services to the City Canary Wharf Victoria and West End.