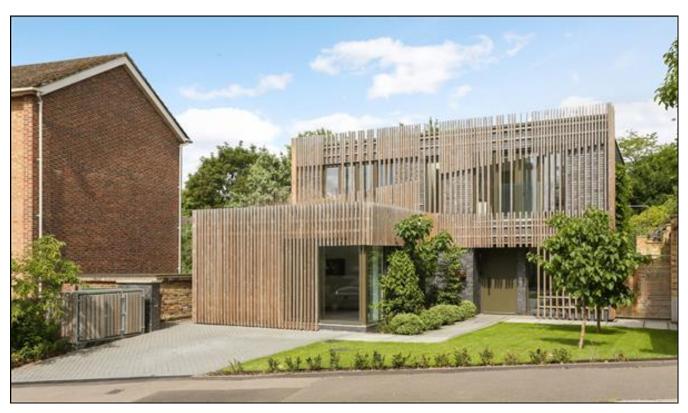

# Eliot Park London SE13 **£2 Million Freehold**

Unique and luxurious recently built detached contemporary home offering spacious well planned and proportioned interior of over 2,300 sq ft with an ultra high end specification. Some of the many features include CP Hart sanitary ware - bespoke Biography Kitchen - bespoke Iroko staircase - Herringbone engineered oak flooring with under floor heating throughout - Lutron Lighting system throughout - Sonos sound system - bespoke joinery -oak doors and black ironmongery throughout - award winning landscape architect designed garden. Located on the west side of Blackheath a short distance to the open heath and Blackheath Village. Lewisham mainline station and DLR are a few minutes walk offering fast and frequent services to the City Canary Wharf Victoria and West End.