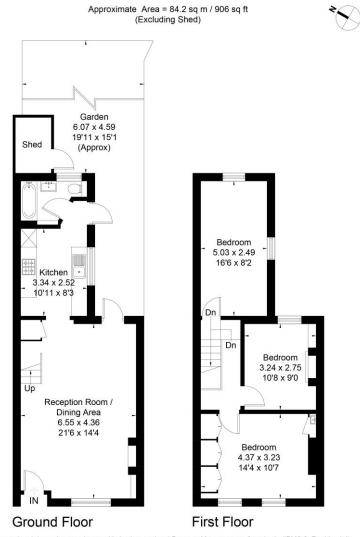

## Braddyll Street Greenwich SE10 **£795,000 Freehold**

Delightful end of terrace period house located in this sought after Conservation area of Greenwich. Set over two floors with over 900 sq.ft. of space there are three bedrooms, an open plan through Living Room, Kitchen and Bathroom. Potential to extend. Superb position with a few minutes walk of Maze Hill Station and Greenwich Park, with the town centre being close by. Many bus routes serve Trafalgar Road providing access to North Greenwich and the DLR.

## **KERSHAWS**

Surveyed and drawn in accordance with the International Property Measurement Standards (IPMS 2: Residential) fourwalls-group.com 54946