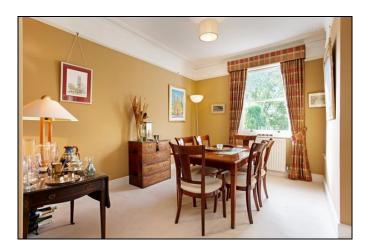

Incredible interior space of over 1900 sq.ft., with features including an elegant interior staircase with decorative balustrade, large Reception Hall, high ceilings, period details including a Palladian style fireplace, panelled doors, sash windows and cornicing. The family Kitchen/Breakfast Room, Dining Room and Drawing Room all overlook the huge landscaped west facing garden and the three double Bedrooms have delightful views across the period homes of Pond Road. In addition there is a large contemporary Bathroom, separate Shower Room and a huge loft space. Private Residents off road parking and communal Store Room.