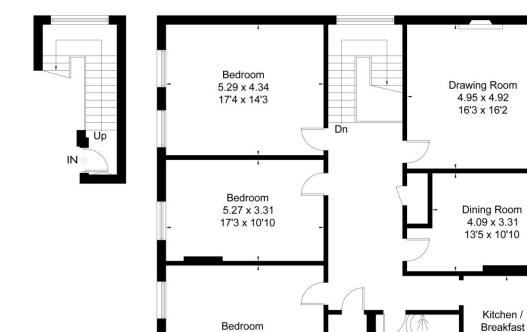

Approximate Area = 178.1 sq m / 1917 sq ft Including Limited Use Area (0.9 sq m / 10 sq ft)

Room 4.62 x 3.05

15'2 x 10'0

5.24 x 4.89

17'2 x 16'1

First Floor Second Floor

Surveyed and drawn in accordance with the International Property Measurement Standards (IPMS 2: Residential) fourwalls-group.com 54944