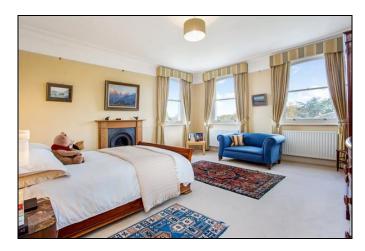

Incredible interior space of over 1900 sq.ft., with features including an elegant interior staircase with decorative balustrade, large Reception Hall, high ceilings, period details including a Palladian style fireplace, panelled doors, sash windows and cornicing. The family Kitchen/Breakfast Room, Dining Room and Drawing Room all overlook the huge landscaped west facing garden and the three double Bedrooms have delightful views across the period homes of Pond Road. In addition there is a large contemporary Bathroom, separate Shower Room and a huge loft space. Private Residents off road parking and communal Store Room.