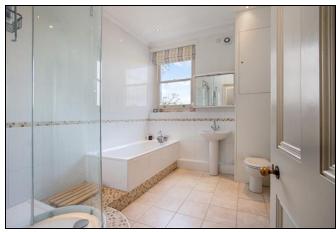

Incredible interior space of over 1900 sq.ft., with features including an elegant interior staircase with decorative balustrade, large Reception Hall, high ceilings, period details including a Palladian style fireplace, panelled doors, sash windows and cornicing. The family Kitchen/Breakfast Room, Dining Room and Drawing Room all overlook the huge landscaped west facing garden and the three double Bedrooms have delightful views across the period homes of Pond Road. In addition there is a large contemporary Bathroom, separate Shower Room and a huge loft space. Private Residents off road parking and communal Store Room.