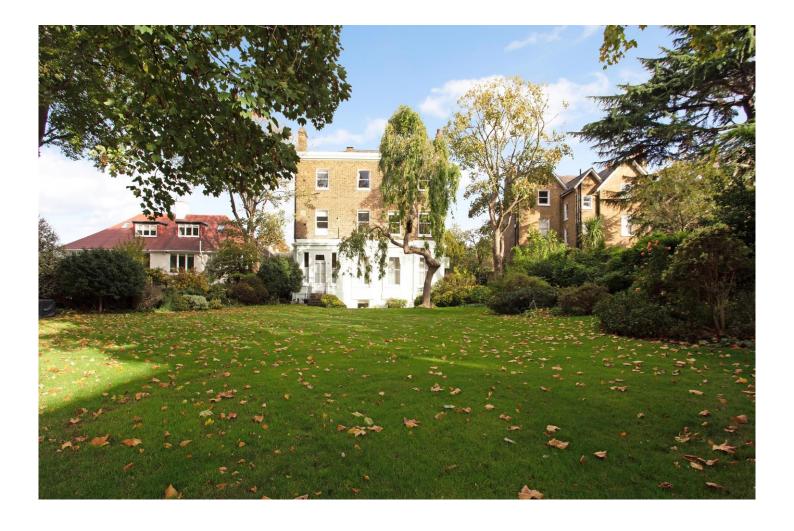

# Pond Road Blackheath SE3 £1,150,000 Share of Freehold

Extremely elegant and spacious apartment occupying the entire top fop floor of this desirable period residence located on one of the most sought after roads on the private Cator Estate. Pond Road is a most sought after location in Blackheath and just 100 meters from the open heath and a short walk into Blackheath Village, with its boutique shops, restaurants bars cafes and weekend farmers market. The station has excellent travel links into the City, West End and Victoria with access to the DIr connecting to Canary Wharf. Close by are many excellent independent and state schools.

Incredible interior space of over 1900 sq.ft., with features including an elegant interior staircase with decorative balustrade, large Reception Hall, high ceilings, period details including a Palladian style fireplace, panelled doors, sash windows and cornicing. The family Kitchen/Breakfast Room, Dining Room and Drawing Room all overlook the huge landscaped west facing garden and the three double Bedrooms have delightful views across the period homes of Pond Road. In addition there is a large contemporary Bathroom, separate Shower Room and a huge loft space. Private Residents off road parking and communal Store Room.