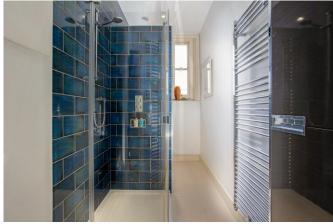

Incredible interior space of over 1900 sq.ft., with features including an elegant interior staircase with decorative balustrade, large Reception Hall, high ceilings, period details including a Palladian style fireplace, panelled doors, sash windows and cornicing. The family Kitchen/Breakfast Room, Dining Room and Drawing Room all overlook the huge landscaped west facing garden and the three double Bedrooms have delightful views across the period homes of Pond Road. In addition there is a large contemporary Bathroom, separate Shower Room and a huge loft space. Private Residents off road parking and communal Store Room.