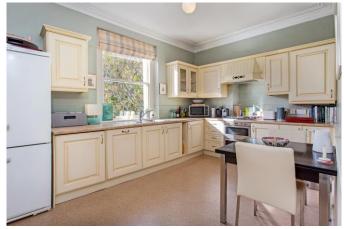

Incredible interior space of over 1900 sq.ft., with features including an elegant interior staircase with decorative balustrade, large Reception Hall, high ceilings, period details including a Palladian style fireplace, panelled doors, sash windows and cornicing. The family Kitchen/Breakfast Room, Dining Room and Drawing Room all overlook the huge landscaped west facing garden and the three double Bedrooms have delightful views across the period homes of Pond Road. In addition there is a large contemporary Bathroom, separate Shower Room and a huge loft space. Private Residents off road parking and communal Store Room.