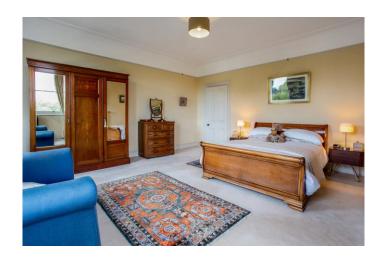

Incredible interior space of over 1900 sq.ft., with features including an elegant interior staircase with decorative balustrade, large Reception Hall, high ceilings, period details including a Palladian style fireplace, panelled doors, sash windows and cornicing. The family Kitchen/Breakfast Room, Dining Room and Drawing Room all overlook the huge landscaped west facing garden and the three double Bedrooms have delightful views across the period homes of Pond Road. In addition there is a large contemporary Bathroom, separate Shower Room and a huge loft space. Private Residents off road parking and communal Store Room.