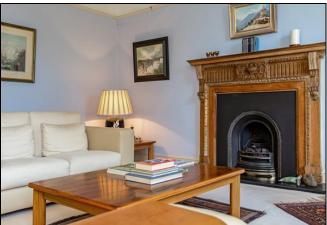

Incredible interior space of over 1900 sq.ft., with features including an elegant interior staircase with decorative balustrade, large Reception Hall, high ceilings, period details including a Palladian style fireplace, panelled doors, sash windows and cornicing. The family Kitchen/Breakfast Room, Dining Room and Drawing Room all overlook the huge landscaped west facing garden and the three double Bedrooms have delightful views across the period homes of Pond Road. In addition there is a large contemporary Bathroom, separate Shower Room and a huge loft space. Private Residents off road parking and communal Store Room.