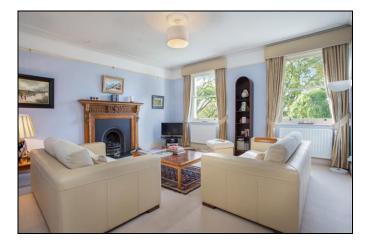

Incredible interior space of over 1900 sq.ft., with features including an elegant interior staircase with decorative balustrade, large Reception Hall, high ceilings, period details including a Palladian style fireplace, panelled doors, sash windows and cornicing. The family Kitchen/Breakfast Room, Dining Room and Drawing Room all overlook the huge landscaped west facing garden and the three double Bedrooms have delightful views across the period homes of Pond Road. In addition there is a large contemporary Bathroom, separate Shower Room and a huge loft space. Private Residents off road parking and communal Store Room.