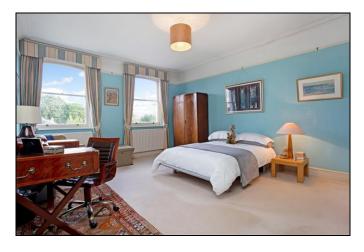

Incredible interior space of over 1900 sq.ft., with features including an elegant interior staircase with decorative balustrade, large Reception Hall, high ceilings, period details including a Palladian style fireplace, panelled doors, sash windows and cornicing. The family Kitchen/Breakfast Room, Dining Room and Drawing Room all overlook the huge landscaped west facing garden and the three double Bedrooms have delightful views across the period homes of Pond Road. In addition there is a large contemporary Bathroom, separate Shower Room and a huge loft space. Private Residents off road parking and communal Store Room.