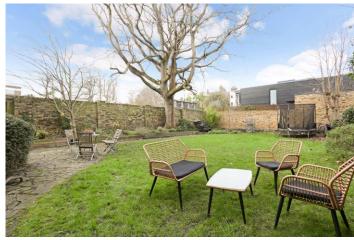

# Dartmouth Terrace **£1,100,000 Share of Freehold**

Bright and extremely spacious garden apartment with private entrance and direct access to the lovely large garden. Located in an enviable position directly facing the open heath and a short walk across to Blackheath Village, with its array of shops, cafes, restaurants and mainline station. Lewisham station and DLR are also within easy walking distance as is Royal Greenwich Park. Amazing interior, neutrally decorated and offering 1599 sq ft / 148.6 sq m of space. Lovely Entrance Reception Hall, Large open plan Living Dining and Kitchen that opens directly to the lovely garden at the rear. Four bedrooms and three bathrooms, two of which are en-suite. Laundry Room and large enclosed Entrance porch.