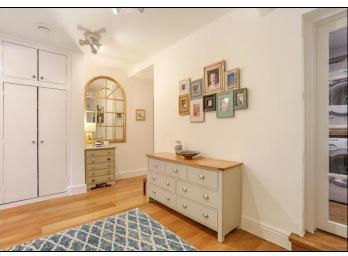

# Dartmouth Terrace **£1,100,000 Share of Freehold**

Bright and extremely spacious garden apartment with private entrance and direct access to the lovely large garden. Located in an enviable position directly facing the open heath and a short walk across to Blackheath Village, with its array of shops, cafes, restaurants and mainline station. Lewisham station and DLR are also within easy walking distance as is Royal Greenwich Park. Amazing interior, neutrally decorated and offering 1599 sq ft / 148.6 sq m of space. Lovely Entrance Reception Hall, Large open plan Living Dining and Kitchen that opens directly to the lovely garden at the rear. Four bedrooms and three bathrooms, two of which are en-suite. Laundry Room and large enclosed Entrance porch.