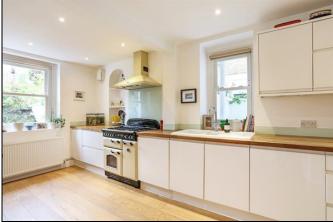

# Dartmouth Terrace **£1,100,000 Share of Freehold**

Bright and extremely spacious garden apartment with private entrance and direct access to the lovely large garden. Located in an enviable position directly facing the open heath and a short walk across to Blackheath Village, with its array of shops, cafes, restaurants and mainline station. Lewisham station and DLR are also within easy walking distance as is Royal Greenwich Park. Amazing interior, neutrally decorated and offering 1599 sq ft / 148.6 sq m of space. Lovely Entrance Reception Hall, Large open plan Living Dining and Kitchen that opens directly to the lovely garden at the rear. Four bedrooms and three bathrooms, two of which are en-suite. Laundry Room and large enclosed Entrance porch.