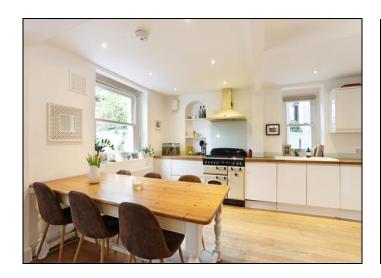

# Dartmouth Terrace **£1,100,000 Share of Freehold**

Bright and extremely spacious garden apartment with private entrance and direct access to the lovely large garden. Located in an enviable position directly facing the open heath and a short walk across to Blackheath Village, with its array of shops, cafes, restaurants and mainline station. Lewisham station and DLR are also within easy walking distance as is Royal Greenwich Park. Amazing interior, neutrally decorated and offering 1599 sq ft / 148.6 sq m of space. Lovely Entrance Reception Hall, Large open plan Living Dining and Kitchen that opens directly to the lovely garden at the rear. Four bedrooms and three bathrooms, two of which are en-suite. Laundry Room and large enclosed Entrance porch.