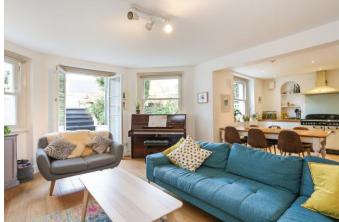

# Dartmouth Terrace **£1,100,000 Share of Freehold**

Bright and extremely spacious garden apartment with private entrance and direct access to the lovely large garden. Located in an enviable position directly facing the open heath and a short walk across to Blackheath Village, with its array of shops, cafes, restaurants and mainline station. Lewisham station and DLR are also within easy walking distance as is Royal Greenwich Park. Amazing interior, neutrally decorated and offering 1599 sq ft / 148.6 sq m of space. Lovely Entrance Reception Hall, Large open plan Living Dining and Kitchen that opens directly to the lovely garden at the rear. Four bedrooms and three bathrooms, two of which are en-suite. Laundry Room and large enclosed Entrance porch.