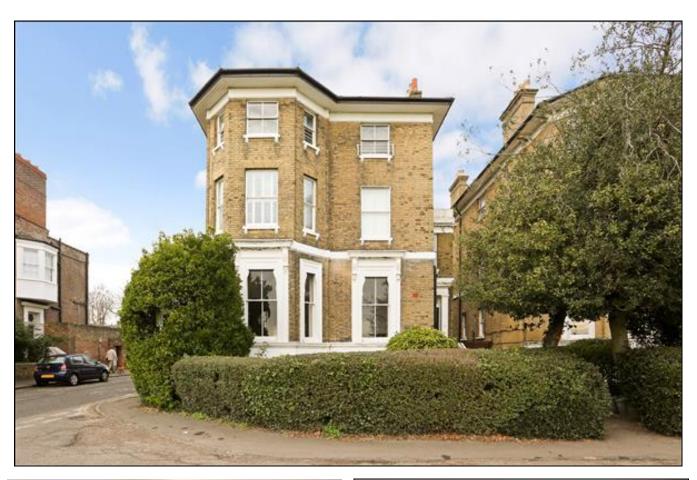

# Dartmouth Terrace **£1,100,000 Share of Freehold**

Bright and extremely spacious garden apartment with private entrance and direct access to the lovely large garden. Located in an enviable position directly facing the open heath and a short walk across to Blackheath Village, with its array of shops, cafes, restaurants and mainline station. Lewisham station and DLR are also within easy walking distance as is Royal Greenwich Park. Amazing interior, neutrally decorated and offering 1599 sq ft / 148.6 sq m of space. Lovely Entrance Reception Hall, Large open plan Living Dining and Kitchen that opens directly to the lovely garden at the rear. Four bedrooms and three bathrooms, two of which are en-suite. Laundry Room and large enclosed Entrance porch.