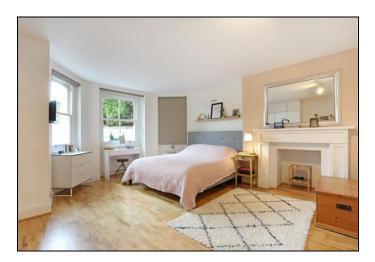

# Dartmouth Terrace **£1,100,000 Share of Freehold**

Bright and extremely spacious garden apartment with private entrance and direct access to the lovely large garden. Located in an enviable position directly facing the open heath and a short walk across to Blackheath Village, with its array of shops, cafes, restaurants and mainline station. Lewisham station and DLR are also within easy walking distance as is Royal Greenwich Park. Amazing interior, neutrally decorated and offering 1599 sq ft / 148.6 sq m of space. Lovely Entrance Reception Hall, Large open plan Living Dining and Kitchen that opens directly to the lovely garden at the rear. Four bedrooms and three bathrooms, two of which are en-suite. Laundry Room and large enclosed Entrance porch.