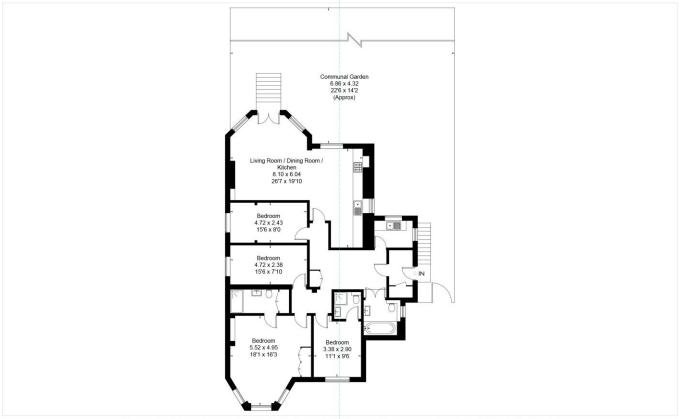

Approximate Area = 148.6 sq m / 1599 sq ft Including Limited Use Area (1.7 sq m / 18 sq ft)

Surveyed and drawn in accordance with the International Property Measurement Standards (IPMS 2: Residential) fourwalls-group.com 292362