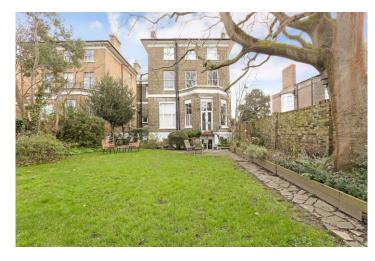

# Dartmouth Terrace **£1,100,000 Share of Freehold**

Bright and extremely spacious garden apartment with private entrance and direct access to the lovely large garden. Located in an enviable position directly facing the open heath and a short walk across to Blackheath Village, with its array of shops, cafes, restaurants and mainline station. Lewisham station and DLR are also within easy walking distance as is Royal Greenwich Park. Amazing interior, neutrally decorated and offering 1599 sq ft / 148.6 sq m of space. Lovely Entrance Reception Hall, Large open plan Living Dining and Kitchen that opens directly to the lovely garden at the rear. Four bedrooms and three bathrooms, two of which are en-suite. Laundry Room and large enclosed Entrance porch.