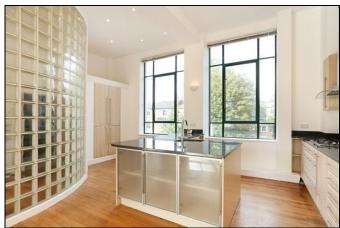

The open plan living and fitted kitchen have two sets of double doors leading out onto a large private terrace. Master bedroom with en-suite bathroom, two further double bedrooms and bathroom. Laundry cupboard. Neutral decor and sold wood floors. Reserved parking space plus guest parking and beautifully maintained communal gardens. Residents lift. Located a short walk to Blackheath Village with its array of shops restaurants cafes bars and mainline station and Lewisham Town centre with Zone 2 Mainline station and dlr with fast access to Canary Wharf, the City and West End.