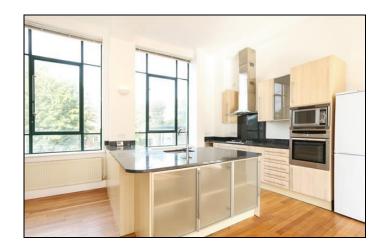

The open plan living and fitted kitchen have two sets of double doors leading out onto a large private terrace. Master bedroom with en-suite bathroom, two further double bedrooms and bathroom. Laundry cupboard. Neutral decor and sold wood floors. Reserved parking space plus guest parking and beautifully maintained communal gardens. Residents lift. Located a short walk to Blackheath Village with its array of shops restaurants cafes bars and mainline station and Lewisham Town centre with Zone 2 Mainline station and dlr with fast access to Canary Wharf, the City and West End.