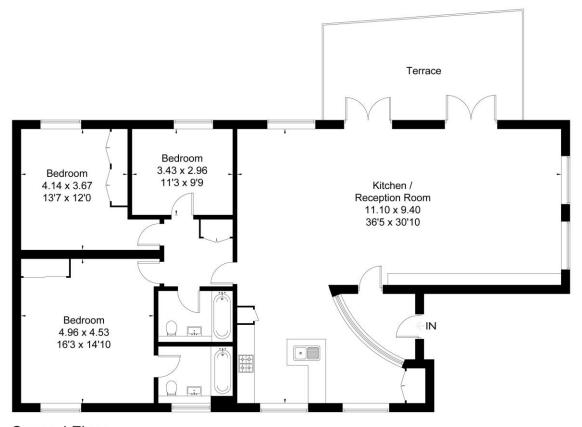

The open plan living and fitted kitchen have two sets of double doors leading out onto a large private terrace. Master bedroom with en-suite bathroom, two further double bedrooms and bathroom. Laundry cupboard. Neutral decor and sold wood floors. Reserved parking space plus guest parking and beautifully maintained communal gardens. Residents lift. Located a short walk to Blackheath Village with its array of shops restaurants cafes bars and mainline station and Lewisham Town centre with Zone 2 Mainline station and dlr with fast access to Canary Wharf, the City and West End.

Approximate Area = 158.1 sq m / 1702 sq ft Including Limited Use Area (3.3 sq m / 35 sq ft)

#### Second Floor

Surveyed and drawn in accordance with the International Property Measurement Standards (IPMS 2: Residential) fourwalls-group.com 798107