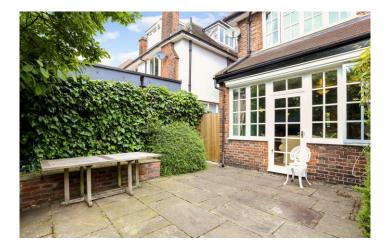

There is a delightful well stocked mature south facing garden densely planted with lots of shrubs trees and flowers. A dining terrace with a separate pergola and a brick shed with bike racks. To the rear of the garden is a Garage with power and a right of way access over the rear lane. In need of some attention, but could be rebuilt as home office, studio, gym etc.