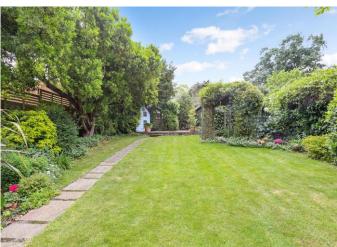

There is a delightful well stocked mature south facing garden densely planted with lots of shrubs trees and flowers. A dining terrace with a separate pergola and a brick shed with bike racks. To the rear of the garden is a Garage with power and a right of way access over the rear lane. In need of some attention, but could be rebuilt as home office, studio, gym etc.