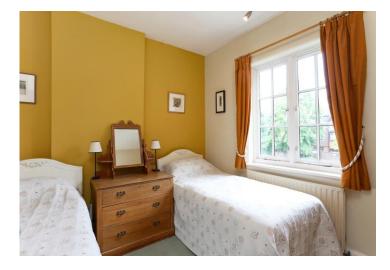

The house was built in 1910 and retains much of its original character and features, including stripped timber doors and architraves, dressers, parquet flooring and working fireplace. Only having had three owners since it was built it now offers a new family the opportunity to create a family home of their own. Comprising two large receptions plus dining/breakfast room, kitchen, utility and recently refurbished ground floor shower room. The first floor has four bedrooms, bathroom and separate w.c, the top floor has large bedroom, en suite shower room and an additional room that could be used as a dressing room, childs room or work room.