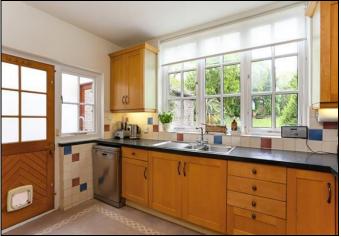

The house was built in 1910 and retains much of its original character and features, including stripped timber doors and architraves, dressers, parquet flooring and working fireplace. Only having had three owners since it was built it now offers a new family the opportunity to create a family home of their own. Comprising two large receptions plus dining/breakfast room, kitchen, utility and recently refurbished ground floor shower room. The first floor has four bedrooms, bathroom and separate w.c, the top floor has large bedroom, en suite shower room and an additional room that could be used as a dressing room, childs room or work room.