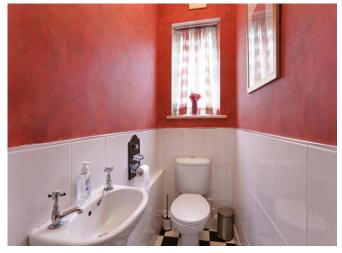

The house was built in 1910 and retains much of its original character and features, including stripped timber doors and architraves, dressers, parquet flooring and working fireplace. Only having had three owners since it was built it now offers a new family the opportunity to create a family home of their own. Comprising two large receptions plus dining/breakfast room, kitchen, utility and recently refurbished ground floor shower room. The first floor has four bedrooms, bathroom and separate w.c, the top floor has large bedroom, en suite shower room and an additional room that could be used as a dressing room, childs room or work room.