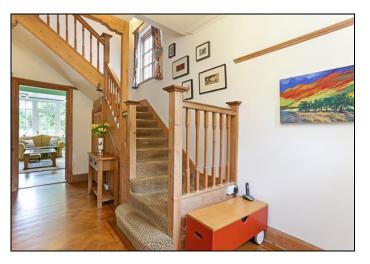

The house was built in 1910 and retains much of its original character and features, including stripped timber doors and architraves, dressers, parquet flooring and working fireplace. Only having had three owners since it was built it now offers a new family the opportunity to create a family home of their own. Comprising two large receptions plus dining/breakfast room, kitchen, utility and recently refurbished ground floor shower room. The first floor has four bedrooms, bathroom and separate w.c, the top floor has large bedroom, en suite shower room and an additional room that could be used as a dressing room, childs room or work room.