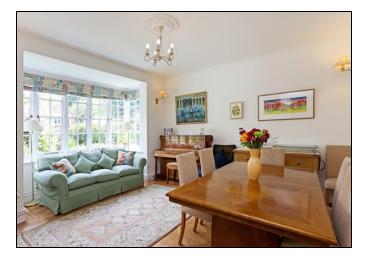

The house was built in 1910 and retains much of its original character and features, including stripped timber doors and architraves, dressers, parquet flooring and working fireplace. Only having had three owners since it was built it now offers a new family the opportunity to create a family home of their own. Comprising two large receptions plus dining/breakfast room, kitchen, utility and recently refurbished ground floor shower room. The first floor has four bedrooms, bathroom and separate w.c, the top floor has large bedroom, en suite shower room and an additional room that could be used as a dressing room, childs room or work room.