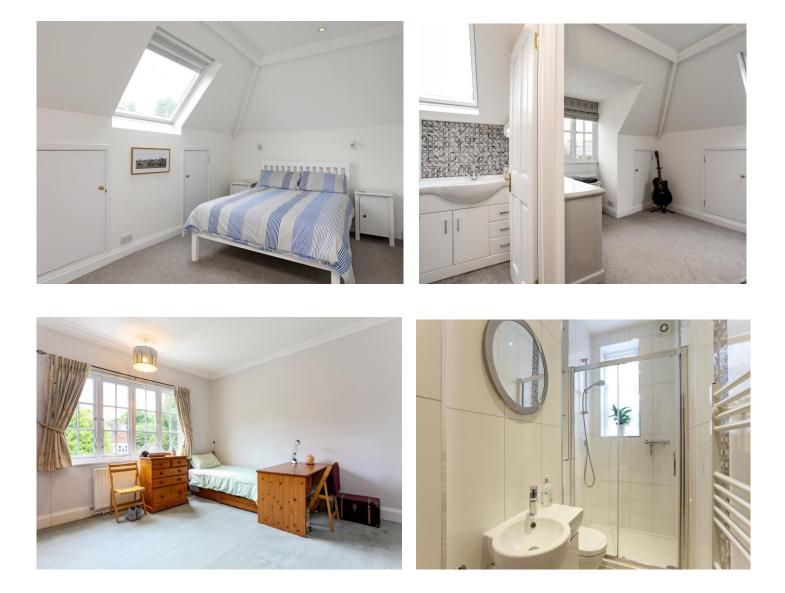

The house was built in 1910 and retains much of its original character and features, including stripped timber doors and architraves, dressers, parquet flooring and working fireplace. Only having had three owners since it was built it now offers a new family the opportunity to create a family home of their own. Comprising two large receptions plus dining/breakfast room, kitchen, utility and recently refurbished ground floor shower room. The first floor has four bedrooms, bathroom and separate w.c, the top floor has large bedroom, en suite shower room and an additional room that could be used as a dressing room, childs room or work room.