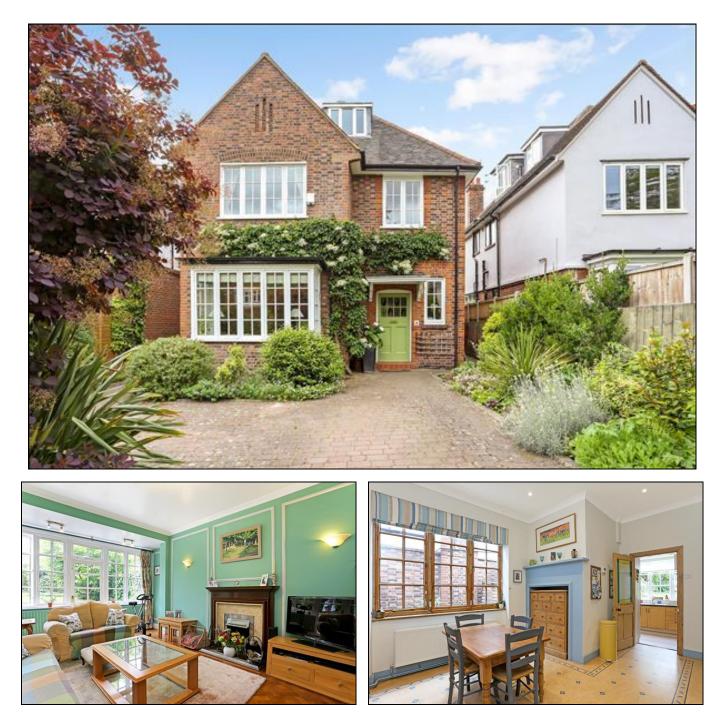

#### Westcombe Park Road, Blackheath, SE3 £1.55 Million Freehold

Most attractive and substantial detached family home situated in a wide tree lined road that runs from Royal Greenwich Park to the Royal Standard. Set well back from the road by a large brick paved driveway providing ample off-road parking and mature screened front garden the house provides a light spacious well planned and proportioned interior.

The house was built in 1910 and retains much of its original character and features, including stripped timber doors and architraves, dressers, parquet flooring and working fireplace. Only having had three owners since it was built it now offers a new family the opportunity to create a family home of their own. Comprising two large receptions plus dining/breakfast room, kitchen, utility and recently refurbished ground floor shower room. The first floor has four bedrooms, bathroom and separate w.c, the top floor has large bedroom, en suite shower room and an additional room that could be used as a dressing room, childs room or work room.

There is a delightful well stocked mature south facing garden densely planted with lots of shrubs trees and flowers. A dining terrace with a separate pergola and a brick shed with bike racks. To the rear of the garden is a Garage with power and a right of way access over the rear lane. In need of some attention, but could be rebuilt as home office, studio, gym etc.