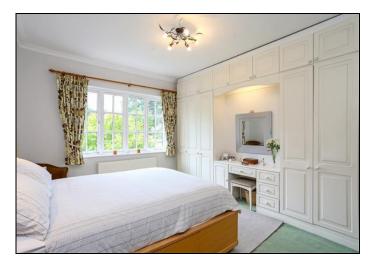

The house was built in 1910 and retains much of its original character and features, including stripped timber doors and architraves, dressers, parquet flooring and working fireplace. Only having had three owners since it was built it now offers a new family the opportunity to create a family home of their own. Comprising two large receptions plus dining/breakfast room, kitchen, utility and recently refurbished ground floor shower room. The first floor has four bedrooms, bathroom and separate w.c, the top floor has large bedroom, en suite shower room and an additional room that could be used as a dressing room, childs room or work room.