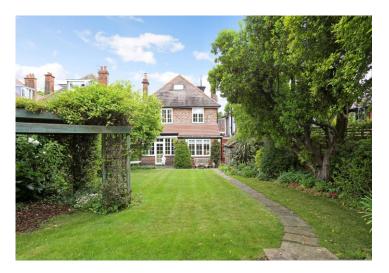

There is a delightful well stocked mature south facing garden densely planted with lots of shrubs trees and flowers. A dining terrace with a separate pergola and a brick shed with bike racks. To the rear of the garden is a Garage with power and a right of way access over the rear lane. In need of some attention, but could be rebuilt as home office, studio, gym etc.