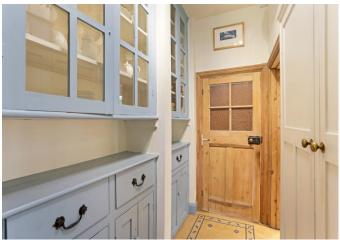

The house was built in 1910 and retains much of its original character and features, including stripped timber doors and architraves, dressers, parquet flooring and working fireplace. Only having had three owners since it was built it now offers a new family the opportunity to create a family home of their own. Comprising two large receptions plus dining/breakfast room, kitchen, utility and recently refurbished ground floor shower room. The first floor has four bedrooms, bathroom and separate w.c, the top floor has large bedroom, en suite shower room and an additional room that could be used as a dressing room, childs room or work room.