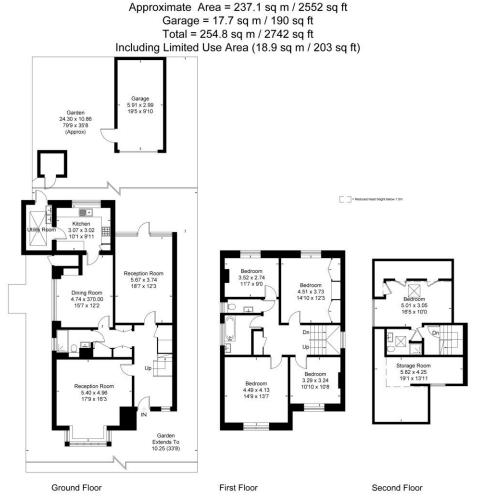

The house was built in 1910 and retains much of its original character and features, including stripped timber doors and architraves, dressers, parquet flooring and working fireplace. Only having had three owners since it was built it now offers a new family the opportunity to create a family home of their own. Comprising two large receptions plus dining/breakfast room, kitchen, utility and recently refurbished ground floor shower room. The first floor has four bedrooms, bathroom and separate w.c, the top floor has large bedroom, en suite shower room and an additional room that could be used as a dressing room, childs room or work room.

KERSHAWS T. 020 8297 2922 E. ak@kershaws.online W. <u>kershaws.online</u>

Surveyed and drawn in accordance with the International Property Measurement Standards (IPMS 2: Residential) fourwalls-group.com 279105