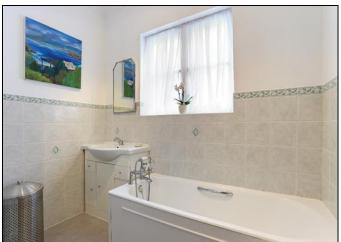

The house was built in 1910 and retains much of its original character and features, including stripped timber doors and architraves, dressers, parquet flooring and working fireplace. Only having had three owners since it was built it now offers a new family the opportunity to create a family home of their own. Comprising two large receptions plus dining/breakfast room, kitchen, utility and recently refurbished ground floor shower room. The first floor has four bedrooms, bathroom and separate w.c, the top floor has large bedroom, en suite shower room and an additional room that could be used as a dressing room, childs room or work room.