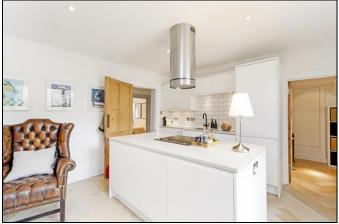

## **KERSHAWS**

Eliot Hill **£650,000 Leasehold** 

Remodelled, refurbished and beautifully decorated apartment with its own private garden set in a Victorian villa just off the Heath. Completely restored by the current owner with spacious and well appointed interior having a sleek white kitchen with marble tops, open plan living room with open fireplace and original shutters, raised dining area, period style cast iron radiators, two double bedrooms, lovely tiled bathroom with sleek modern suite, laundry room/pantry and a separate storage room plus a studio room making an ideal workspace or additional guest bedroom. The garden has been completely redesigned and densely planted with screened lawn and dining/sun terrace. Located within a few minutes walk of the open heath and zone 2 mainline station and DLR.