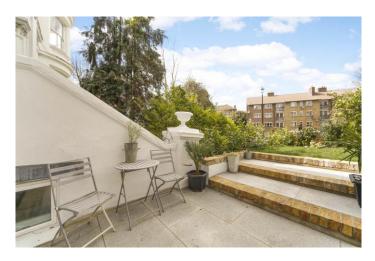

## **KERSHAWS**

Eliot Hill **£650,000 Leasehold** 

Remodelled, refurbished and beautifully decorated apartment with its own private garden set in a Victorian villa just off the Heath. Completely restored by the current owner with spacious and well appointed interior having a sleek white kitchen with marble tops, open plan living room with open fireplace and original shutters, raised dining area, period style cast iron radiators, two double bedrooms, lovely tiled bathroom with sleek modern suite, laundry room/pantry and a separate storage room plus a studio room making an ideal workspace or additional guest bedroom. The garden has been completely redesigned and densely planted with screened lawn and dining/sun terrace. Located within a few minutes walk of the open heath and zone 2 mainline station and DLR.