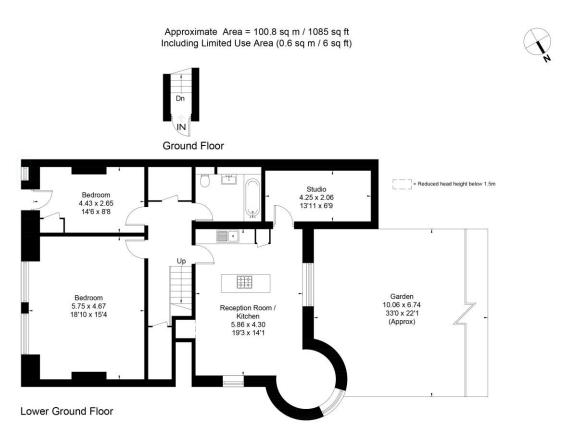

## **KERSHAWS**

999 year lease plus share of freehold Ground Rent £1 pa. Service Charge approx. £4600 pa. (Which will reduce).

Surveyed and drawn in accordance with the International Property Measurement Standards (IPMS 2: Residential) fourwalls-group.com 751029