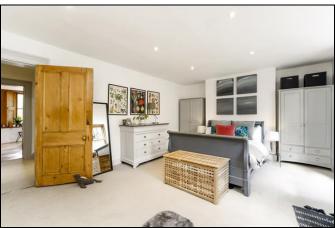

## **KERSHAWS**

Eliot Hill **£650,000 Leasehold** 

Remodelled, refurbished and beautifully decorated apartment with its own private garden set in a Victorian villa just off the Heath. Completely restored by the current owner with spacious and well appointed interior having a sleek white kitchen with marble tops, open plan living room with open fireplace and original shutters, raised dining area, period style cast iron radiators, two double bedrooms, lovely tiled bathroom with sleek modern suite, laundry room/pantry and a separate storage room plus a studio room making an ideal workspace or additional guest bedroom. The garden has been completely redesigned and densely planted with screened lawn and dining/sun terrace. Located within a few minutes walk of the open heath and zone 2 mainline station and DLR.