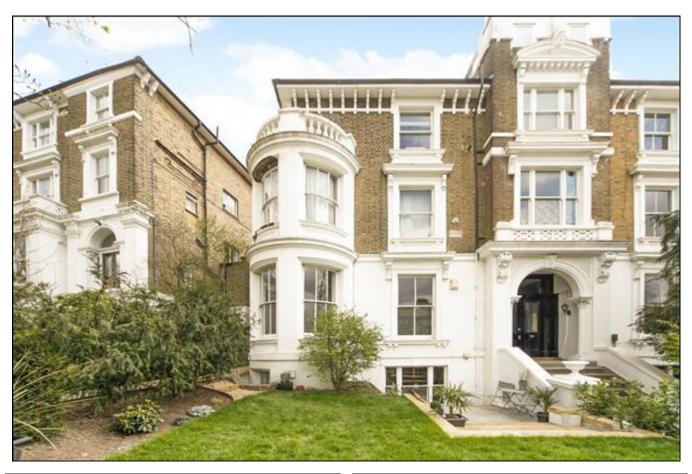

## **KERSHAWS**

Eliot Hill **£650,000 Leasehold** 

Remodelled, refurbished and beautifully decorated apartment with its own private garden set in a Victorian villa just off the Heath. Completely restored by the current owner with spacious and well appointed interior having a sleek white kitchen with marble tops, open plan living room with open fireplace and original shutters, raised dining area, period style cast iron radiators, two double bedrooms, lovely tiled bathroom with sleek modern suite, laundry room/pantry and a separate storage room plus a studio room making an ideal workspace or additional guest bedroom. The garden has been completely redesigned and densely planted with screened lawn and dining/sun terrace. Located within a few minutes walk of the open heath and zone 2 mainline station and DLR.