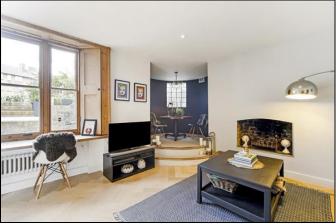

## **KERSHAWS**

Eliot Hill **£650,000 Leasehold** 

Remodelled, refurbished and beautifully decorated apartment with its own private garden set in a Victorian villa just off the Heath. Completely restored by the current owner with spacious and well appointed interior having a sleek white kitchen with marble tops, open plan living room with open fireplace and original shutters, raised dining area, period style cast iron radiators, two double bedrooms, lovely tiled bathroom with sleek modern suite, laundry room/pantry and a separate storage room plus a studio room making an ideal workspace or additional guest bedroom. The garden has been completely redesigned and densely planted with screened lawn and dining/sun terrace. Located within a few minutes walk of the open heath and zone 2 mainline station and DLR.