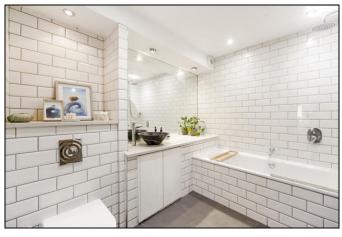

## **KERSHAWS**

Eliot Hill **£650,000 Leasehold** 

Remodelled, refurbished and beautifully decorated apartment with its own private garden set in a Victorian villa just off the Heath. Completely restored by the current owner with spacious and well appointed interior having a sleek white kitchen with marble tops, open plan living room with open fireplace and original shutters, raised dining area, period style cast iron radiators, two double bedrooms, lovely tiled bathroom with sleek modern suite, laundry room/pantry and a separate storage room plus a studio room making an ideal workspace or additional guest bedroom. The garden has been completely redesigned and densely planted with screened lawn and dining/sun terrace. Located within a few minutes walk of the open heath and zone 2 mainline station and DLR.