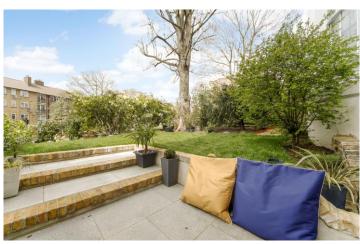

## **KERSHAWS**

Eliot Hill **£650,000 Leasehold** 

Remodelled, refurbished and beautifully decorated apartment with its own private garden set in a Victorian villa just off the Heath. Completely restored by the current owner with spacious and well appointed interior having a sleek white kitchen with marble tops, open plan living room with open fireplace and original shutters, raised dining area, period style cast iron radiators, two double bedrooms, lovely tiled bathroom with sleek modern suite, laundry room/pantry and a separate storage room plus a studio room making an ideal workspace or additional guest bedroom. The garden has been completely redesigned and densely planted with screened lawn and dining/sun terrace. Located within a few minutes walk of the open heath and zone 2 mainline station and DLR.