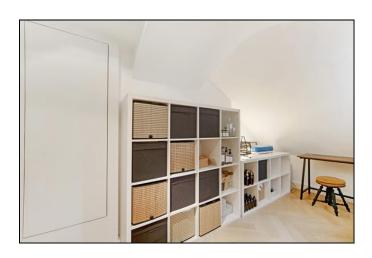

## **KERSHAWS**

Eliot Hill **£650,000 Leasehold** 

Remodelled, refurbished and beautifully decorated apartment with its own private garden set in a Victorian villa just off the Heath. Completely restored by the current owner with spacious and well appointed interior having a sleek white kitchen with marble tops, open plan living room with open fireplace and original shutters, raised dining area, period style cast iron radiators, two double bedrooms, lovely tiled bathroom with sleek modern suite, laundry room/pantry and a separate storage room plus a studio room making an ideal workspace or additional guest bedroom. The garden has been completely redesigned and densely planted with screened lawn and dining/sun terrace. Located within a few minutes walk of the open heath and zone 2 mainline station and DLR.