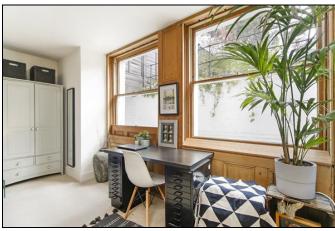

## **KERSHAWS**

Eliot Hill **£650,000 Leasehold** 

Remodelled, refurbished and beautifully decorated apartment with its own private garden set in a Victorian villa just off the Heath. Completely restored by the current owner with spacious and well appointed interior having a sleek white kitchen with marble tops, open plan living room with open fireplace and original shutters, raised dining area, period style cast iron radiators, two double bedrooms, lovely tiled bathroom with sleek modern suite, laundry room/pantry and a separate storage room plus a studio room making an ideal workspace or additional guest bedroom. The garden has been completely redesigned and densely planted with screened lawn and dining/sun terrace. Located within a few minutes walk of the open heath and zone 2 mainline station and DLR.