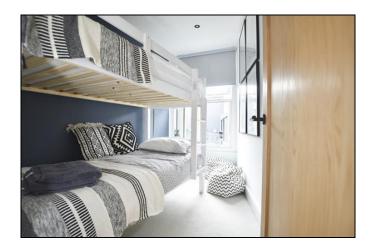

#### **Bedroom 1**

Fully furnished, Sash window to the rear and additional casement window to the side, low voltage ceiling lighting. Carpeted flooring.

#### **Bedroom 2**

Fully furnished, Low voltage lighting, sash window to the rear, carpeted flooring.