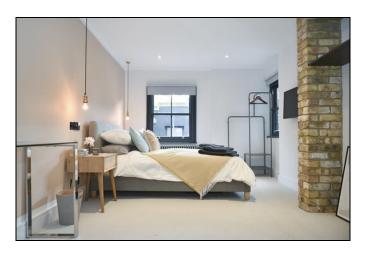

#### **Bedroom 1**

Fully furnished, Sash window to the rear and additional casement window to the side, low voltage ceiling lighting. Carpeted flooring.

#### **Bedroom 2**

Fully furnished, Low voltage lighting, sash window to the rear, carpeted flooring.