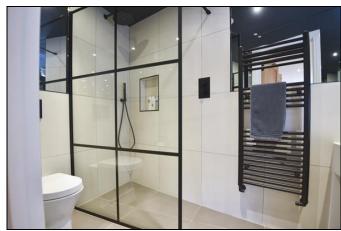

#### **Shower room**

Tiled in over sized Porcelain tiles, under floor heating. Shower cubicle, wash basin and w.c. Cupboard housing the Worcester Bosch Green Star rated combination boiler.