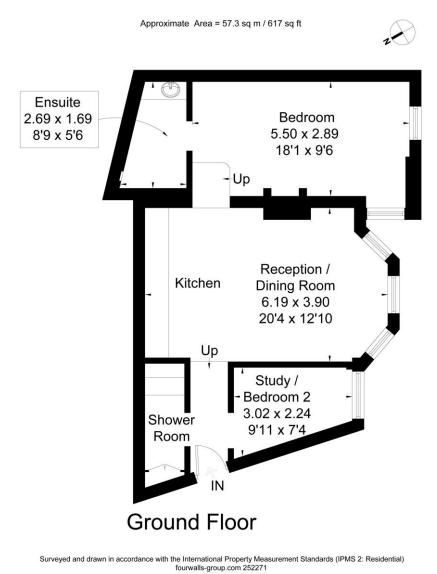

#### **Entrance**

Personal solid entrance door with deadlock and nightlock, opening into entrance hall with low voltage ceiling lighting.

Intercom system included with integrated speaker system. Engineered oak herringbone style flooring.

#### Kitchen/Dining/Living

Walk through to open plan kitchen, fully furnished dining, living room. Beautiful fitted kitchen in sleek grey units with Bosch appliances. Indesit washing machine and Lamona wine fridge. Engineered oak herringbone style flooring. Wide angled bay window to the rear with doors to Juliet Balcony.

#### **Bedroom 1**

Fully furnished, Sash window to the rear and additional casement window to the side, low voltage ceiling lighting. Carpeted flooring.

#### **Shower room**

Tiled in over sized Porcelain tiles, under floor heating. Shower cubicle, wash basin and w.c. Cupboard housing the Worcester Bosch Green Star rated combination boiler.

#### **Bedroom 2**

Fully furnished, Low voltage lighting, sash window to the rear, carpeted flooring.

#### **EnSuite Shower Room**

Over sized Porcelain tiles, underfloor heating. Circular stone wash hand basin, shower cubicle and w.c.