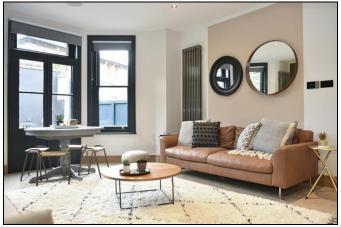

#### Kitchen/Dining/Living

Walk through to open plan kitchen, fully furnished dining, living room. Beautiful fitted kitchen in sleek grey units with Bosch appliances. Indesit washing machine and Lamona wine fridge. Engineered oak herringbone style flooring. Wide angled bay window to the rear with doors to Juliet Balcony.