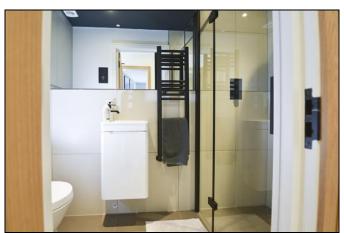

#### **EnSuite Shower Room**

Over sized Porcelain tiles, underfloor heating. Circular stone wash hand basin, shower cubicle and w.c.