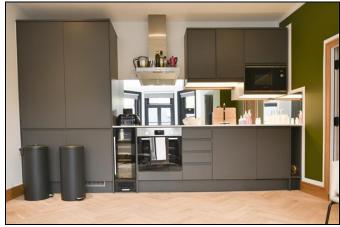

#### Kitchen/Dining/Living

Walk through to open plan kitchen, fully furnished dining, living room. Beautiful fitted kitchen in sleek grey units with Bosch appliances. Indesit washing machine and Lamona wine fridge. Engineered oak herringbone style flooring. Wide angled bay window to the rear with doors to Juliet Balcony.