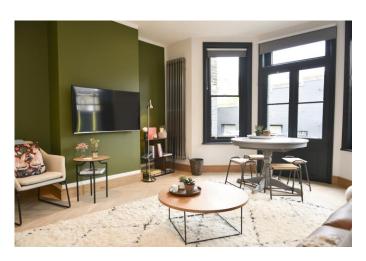

#### Kitchen/Dining/Living

Walk through to open plan kitchen, fully furnished dining, living room. Beautiful fitted kitchen in sleek grey units with Bosch appliances. Indesit washing machine and Lamona wine fridge. Engineered oak herringbone style flooring. Wide angled bay window to the rear with doors to Juliet Balcony.