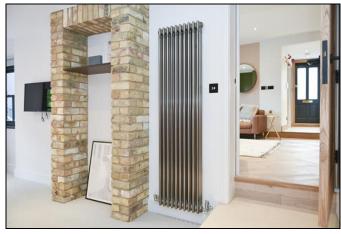

Systemline with Bluetooth capability and new copper wiring throughout. New bespoke sash windows with original brass ironmongery. Industrial column radiators. Contemporary color pallet used throughout whilst retaining original features. 'Nest' thermostatic control with bluetooth capability.