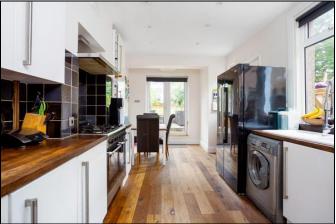

#### Kitchen/Breakfast Room

Fitted with a range of white high gloss wall, base and drawer units with chrome handles. Solid wood work surfaces. Baumatic 5 ring gas range cooker. Stainless steel canopy extractor hood. Plumbed for washing machine and dishwasher. Space for tumble dryer. Deep enamel sink and drainer with mixer tap. Sealed double glazed windows to the side. Sealed double glazed door to the side and to the rear opening on to the garden. Engineered oak flooring. Wall mounted radiator.