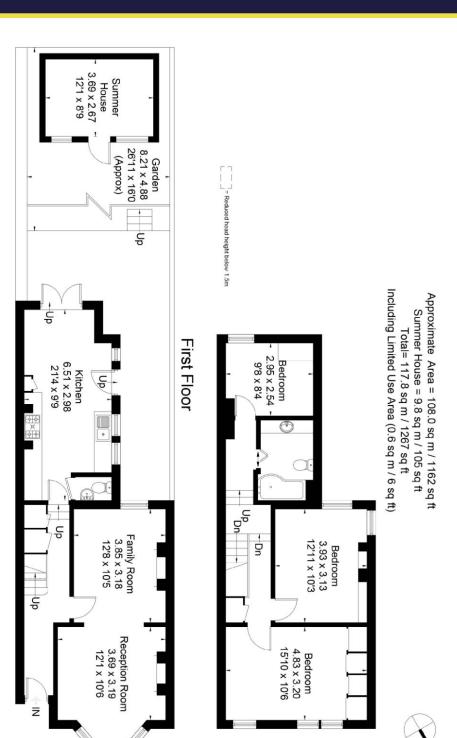

#### First Floor

Loft access. Built in storage cupboard.

#### **Bedroom One**

Triple windows to the front. Built in wardrobes with drawers, shelves and hanging rails. Radiator. Ceiling cornice and skirtings.

#### Bedroom Two

Window to the rear. Ceiling cornice and skirtings. Radiator. Recessed shelving.

#### **Bedroom Three**

Window to the rear overlooking the garden. Built in bed frame with drawers under and shelving. Radiator.

#### **Bathroom**

Comprised of a white suite with chrome fittings. Curved bath with mixer tap and over bath shower with both fixed head and hand held showers. Low flush WC. Large vanity unit with wash hand basin and mixer tap. Window to the side. Shelving.

#### Exterior

Sunny south facing enclosed rear garden with lawn, flower beds, trees and patio area. Large summer house with power and light.

The mention of any appliances and/or services within these sales particulars does not imply they are in full and efficient working order. Reference to the tenure and boundaries of the property are based upon information provided by the vendor. Whilst we endeavour to make our sales particulars as accurate as possible, if there is any point which is of particular importance to you, please contact the office and we will be pleased to check the information. Do so particularly if contemplating travelling some distance to view the property. VIEWING STRICTLY THROUGH KERSHAWS ON 02082972922

02082972922

Surveyed and drawn in accordance with the International Property Measurement Standards (IPMS 2: Residential) fourwalls-group.com 234300

Ground Floor