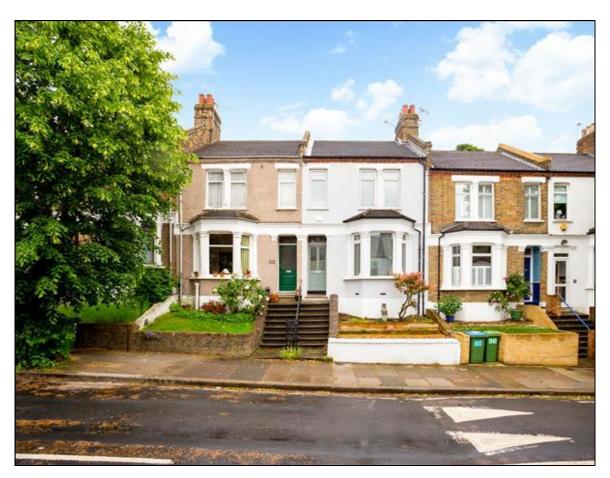

# Nithdale Road Shooters Hill **£495,000 Freehold**

Delightful mid terraced Victorian house located on a tree lined road on the slopes of Shooters Hill. The well planned and proportioned interior had a double through living room, spacious eat in kitchen leading out to the garden, three bedrooms and family bathroom. The south facing sunny garden has a beautiful Summer House. Good transport facilities are close by with buses, Woolwich Arsenal Station and soon to be Crossrail. Plumcroft Primary School is at the top of the road. The area is well served with many green spaces including Shrewsbury park, the tennis courts, golf course and the ancient Woodlands of Jack Wood and Oxleas Wood.

#### **Entrance**

Steps up to Entrance door with stained glass window.