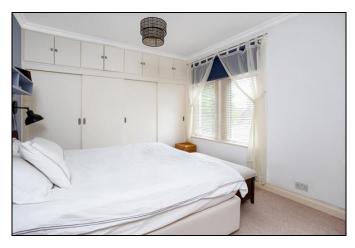

#### **Bedroom One**

Triple windows to the front. Built in wardrobes with drawers, shelves and hanging rails. Radiator. Ceiling cornice and skirtings.

#### Bedroom Two

Window to the rear. Ceiling cornice and skirtings. Radiator. Recessed shelving.

#### **Bedroom Three**

Window to the rear overlooking the garden. Built in bed frame with drawers under and shelving. Radiator.