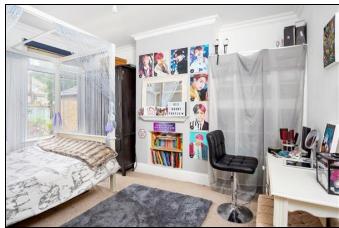

#### **Bedroom One**

Triple windows to the front. Built in wardrobes with drawers, shelves and hanging rails. Radiator. Ceiling cornice and skirtings.

#### Bedroom Two

Window to the rear. Ceiling cornice and skirtings. Radiator. Recessed shelving.

#### **Bedroom Three**

Window to the rear overlooking the garden. Built in bed frame with drawers under and shelving. Radiator.