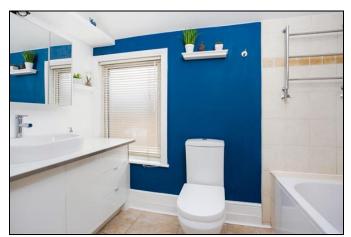

#### **Bathroom**

Comprised of a white suite with chrome fittings. Curved bath with mixer tap and over bath shower with both fixed head and hand held showers. Low flush WC. Large vanity unit with wash hand basin and mixer tap. Window to the side. Shelving.