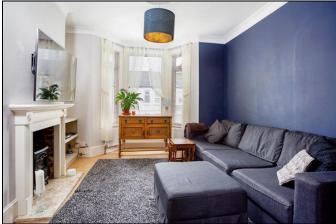

#### **Living Room**

Bay window to the front with sealed double glazed windows and further window to the rear. Open fire place with wooden surround and marble hearth. Built in book shelves and cupboard unit. Stripped floor board to one end and fitted carpet to the other.