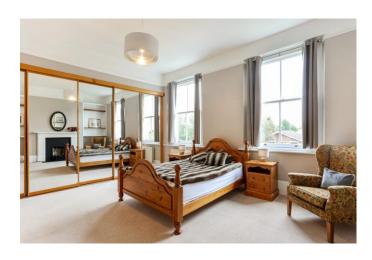

#### **Master Bedroom**

Two large box sash windows to the front. Ornate coving, mouldings and skirtings. Range of fitted wardrobes to one wall with mirrored doors. Fitted carpets. Two Radiators.

#### **Bedroom Two**

Two large box sash windows overlooking the garden. Range of fitted wardrobes along the length of one wall with mirrored doors. Original fireplace with stone surround. Fitted carpets. Two radiators.

#### **Bedroom Three**

Box sash window overlooking the garden. Fitted carpets. Radiator.

#### **Bedroom Four**

Box sash window to the front. Fitted carpets. Radiator.