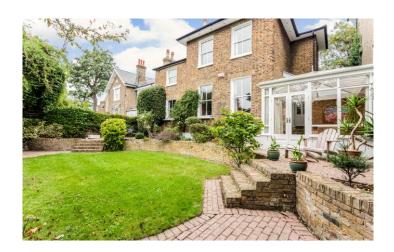

#### Garden

Beautiful enclosed and secluded rear garden with large paved patio areas and steps down on two sides to lawn bordered with mature, trees, shrubs and flowers.