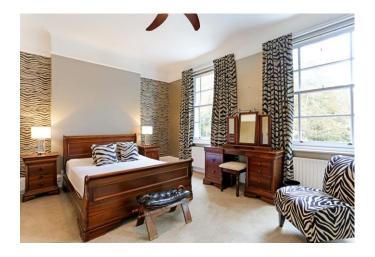

#### **Master Bedroom**

Two large box sash windows to the front. Ornate coving, mouldings and skirtings. Range of fitted wardrobes to one wall with mirrored doors. Fitted carpets. Two Radiators.

#### **Bedroom Two**

Two large box sash windows overlooking the garden. Range of fitted wardrobes along the length of one wall with mirrored doors. Original fireplace with stone surround. Fitted carpets. Two radiators.

#### **Bedroom Three**

Box sash window overlooking the garden. Fitted carpets. Radiator.

#### **Bedroom Four**

Box sash window to the front. Fitted carpets. Radiator.