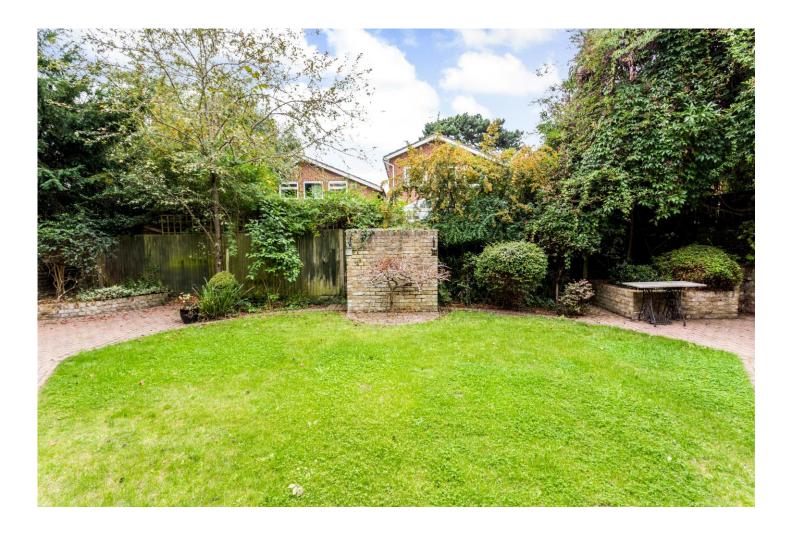

#### Garden

Beautiful enclosed and secluded rear garden with large paved patio areas and steps down on two sides to lawn bordered with mature, trees, shrubs and flowers.