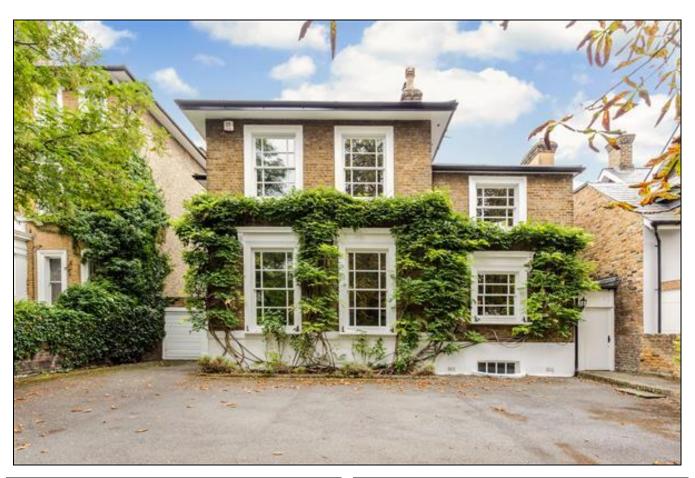

# Lee Road Blackheath SE3 **£4,000 Pcm**

A stunning recently refurbished four double bedroom, three bathroom period house just a short stroll from the heart of Blackheath Village and BR station. The house has a large drive with parking for in excess of three cars, three reception rooms each with beautiful period features, a large new fitted kitchen dining room and conservatory. Four large double bedrooms, three bathrooms, two of which are en-suite. There is also a huge basement area with five separate rooms including a large utility room. The house is fully furnished with a blend of modern and beautiful antique furnishings.

#### Entrance

Private gated entrance on to front drive with parking for in excess of three cars. Garage store. Stone steps up to covered entrance porch.