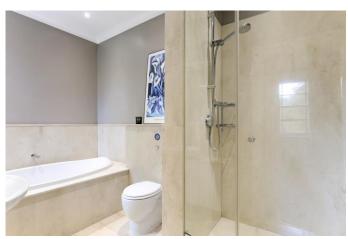

#### **En Suite**

Modern white suite with chrome fittings comprising bath, separate shower cubicle, large fitted vanity unit with inset wash hand basin, close coupled W.C. Window to the side.

#### **En Suite**

Modern white suite with chrome fittings comprising shower cubile, wash hand basin and close coupled W.C. Window to the side.

#### **Family Bathroom**

Victorian style white suite with chrome fittings. Large bath tub with shower over. Pedestal wash hand basin with chrome taps. WC. Large linen storage cupboard.