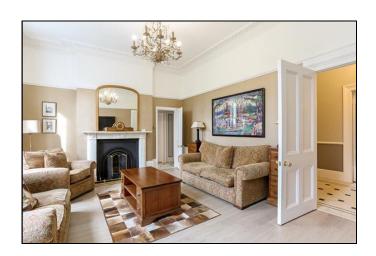

#### **Sitting Room**

Two large box sash windows overlooking the rear garden. Original fireplace, ornate coving and deep skirtings. Fitted carpets. Two radiators.

#### **Dining Room**

Two large box sash windows overlooking the front garden. Original fireplace with marble surround. Original ornate coving and deep skirtings. Fitted carpets. Two radiators.

#### Study

Large box sash window overlooking the rear garden. Original fireplace with wood and tiled surround. Ornate coving and deep skirtings. Fitted carpet. Radiator.