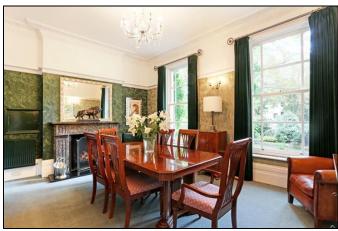

#### **Dining Room**

Two large box sash windows overlooking the front garden. Original fireplace with marble surround. Original ornate coving and deep skirtings. Fitted carpets. Two radiators.