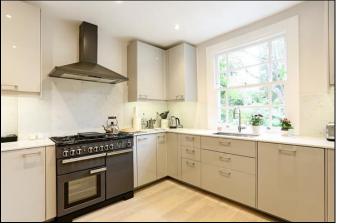

#### Kitchen/Breakfast Room

Large newly fitted kitchen in pale grey gloss with chrome handles, marble worktops and breakfast bar. Range Master cooker, five ring gas hob, two ovens, a grill and a canopy extractor fan. Integrated dishwasher and integrated fridge and freezer, engineered Oak floor, door to side of the house and windows to the front.