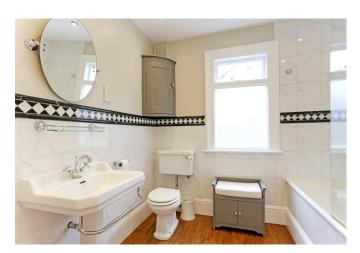

#### **En Suite**

Modern white suite with chrome fittings comprising bath, separate shower cubicle, large fitted vanity unit with inset wash hand basin, close coupled W.C. Window to the side.

#### **En Suite**

Modern white suite with chrome fittings comprising shower cubile, wash hand basin and close coupled W.C. Window to the side.

#### **Family Bathroom**

Victorian style white suite with chrome fittings. Large bath tub with shower over. Pedestal wash hand basin with chrome taps. WC. Large linen storage cupboard.