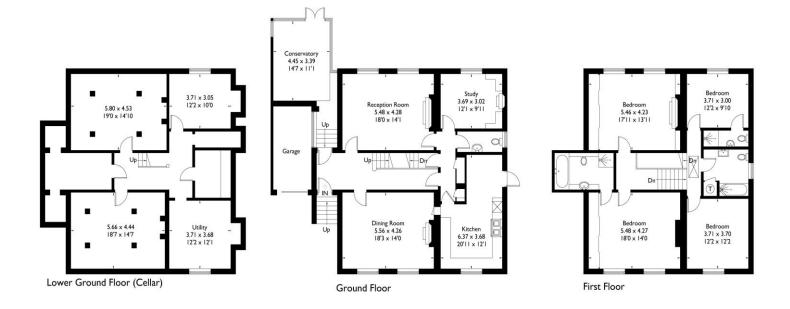

#### Entrance

Private gated entrance on to front drive with parking for in excess of three cars. Garage store. Stone steps up to covered entrance porch.

#### **Hallway**

Beautiful entrance hall with original stairs up to first floor.

#### **Sitting Room**

Two large box sash windows overlooking the rear garden. Original fireplace, ornate coving and deep skirtings. Fitted carpets. Two radiators.

#### **Dining Room**

Two large box sash windows overlooking the front garden. Original fireplace with marble surround. Original ornate coving and deep skirtings. Fitted carpets. Two radiators.

#### Study

Large box sash window overlooking the rear garden. Original fireplace with wood and tiled surround. Ornate coving and deep skirtings. Fitted carpet. Radiator.

#### Conservatory

Stone steps down to conservatory with French windows opening on to the garden.

#### Kitchen/Breakfast Room

Large newly fitted kitchen in pale grey gloss with chrome handles, marble worktops and breakfast bar. Range Master cooker, five ring gas hob, two ovens, a grill and a canopy extractor fan. Integrated dishwasher and integrated fridge and freezer, engineered Oak floor, door to side of the house and windows to the front.

#### Cloakroom

Victoria style suite, WC, wash hand basin. Window to the side.

#### **Basement**

Stairs down to basement comprised of 5 separate rooms including a large utility room with window to the front.

#### **Master Bedroom**

Two large box sash windows to the front. Ornate coving, mouldings and skirtings. Range of fitted wardrobes to one wall with mirrored doors. Fitted carpets. Two Radiators.

#### **En Suite**

Modern white suite with chrome fittings comprising bath, separate shower cubicle, large fitted vanity unit with inset wash hand basin, close coupled W.C. Window to the side.

#### **Bedroom Two**

Two large box sash windows overlooking the garden. Range of fitted wardrobes along the length of one wall with mirrored doors. Original fireplace with stone surround. Fitted carpets. Two radiators.

#### **Bedroom Three**

Box sash window overlooking the garden. Fitted carpets. Radiator.

#### **En Suite**

Modern white suite with chrome fittings comprising shower cubile, wash hand basin and close coupled W.C. Window to the side.

#### **Family Bathroom**

Victorian style white suite with chrome fittings. Large bath tub with shower over. Pedestal wash hand basin with chrome taps. WC. Large linen storage cupboard.

#### **Bedroom Four**

Box sash window to the front. Fitted carpets. Radiator.

#### Lee Road, SE3

Approximate Gross Internal Area = 350.9 sq m / 3777 sq ft (Including Cellar)