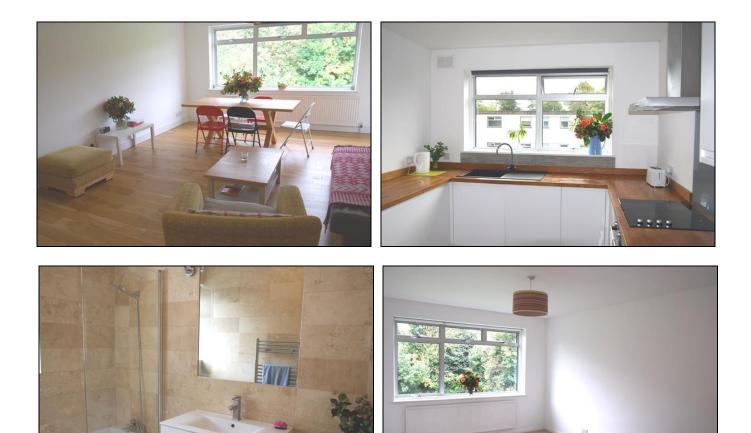

#### Living Room

Set at the rear of the block overlooking the magnificent park of a garden. Sealed double glazed windows and door opening on to private decked balcony also overlooking the garden. Natural wood solid floor, two radiators.

#### Kitchen

Fitted in white with solid wood work tops, comprising a range of wall and base units, integrated fridge freezer, Neff four ring hob, oven and stainless steel canopy. Large sink unit with mixer tap.

#### Bathroom

Limestone fully tiled bathroom with a contemporary white suite with chrome fittings. Tile enclosed bath with mixer tap. Over bath shower with glass screen, wide wash hand basin set into a vanity unit with storage. Sealed flush WC. Heated towel rail/radiator. Sealed double glazed opaque window to the side.

#### Shower Room

Limestone tiled shower cubical with overhead rain shower and hand shower. Low flush WC. Wash hand basin set into a vanity unit. Sealed double glazed opaque window to the side. Limestone tiled floor and splash backs and large fitted mirror.