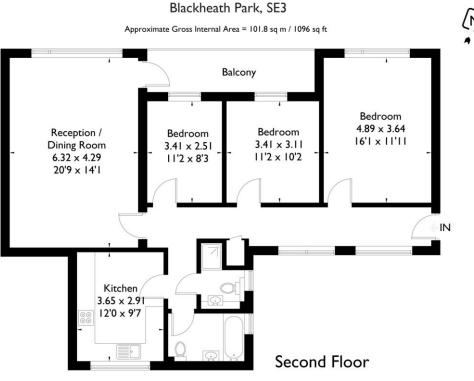

### Bernersmede, Blackheath Park £750,000 Share of Freehold

A beautiful sunny, bright and spacious three bedroom, two bathroom apartment with magnificent communal gardens situated on Blackheath Park, one of the most sought after roads on the prestigious private Cator Estate. In excess of 1,000 sq ft the apartment is on the second floor and has a large decked balcony overlooking the park like gardens. It has a garage en bloc and private off street permit parking. Blackheath Village and Blackheath BR Station is just a short walk away.

#### Entrance

Secure communal entrance with entry phone. Stairs up to the second floor.

#### Hallway

Personal entrance door. Long spacious entrance hallway with sealed double glazed windows running along the front. Solid natural wood flooring. Radiator concealed in wooden cover. Entry phone system. Built in storage cupboard.

#### Living Room

Set at the rear of the block overlooking the magnificent park of a garden. Sealed double glazed windows and door opening on to private decked balcony also overlooking the garden. Natural wood solid floor, two radiators.

#### Kitchen

Fitted in white with solid wood work tops, comprising a range of wall and base units, integrated fridge freezer, Neff four ring hob, oven and stainless steel canopy. Large sink unit with mixer tap.

#### **Bedroom One**

Lovely light spacious bedroom overlooking the beautiful garden. Sealed double glazed window. Radiator.

#### Bedroom Two

Lovely light spacious bedroom overlooking the beautiful garden. Sealed double glazed window. Radiator.

#### **Bedroom Three**

Light and spacious bedroom overlooking the beautiful garden. Sealed double glazed window. Radiator.

#### Bathroom

Limestone fully tiled bathroom with a contemporary white suite with chrome fittings. Tile enclosed bath with mixer tap. Over bath shower with glass screen, wide wash hand basin set into a vanity unit with storage. Sealed flush WC. Heated towel rail/radiator. Sealed double glazed opaque window to the side.

#### Shower Room

Limestone tiled shower cubical with overhead rain shower and hand shower. Low flush WC. Wash hand basin set into a vanity unit. Sealed double glazed opaque window to the side. Limestone tiled floor and splash backs and large fitted mirror.

#### Exterior

Garage en block and residents parking. Amazing and huge communal garden set at the rear.

FLOORPLANZ © 2017 0203 9056099 Ref: 19788

This plan is for layout guidance only. Drawn in accordance with RICS guidelines. Not drawn to scale unless stated. Windows & door openings are approximate. Whilst every care is taken in the preparation of this plan, please check all dimensions, shapes & compass bearings before making any decisions reliant upon them.