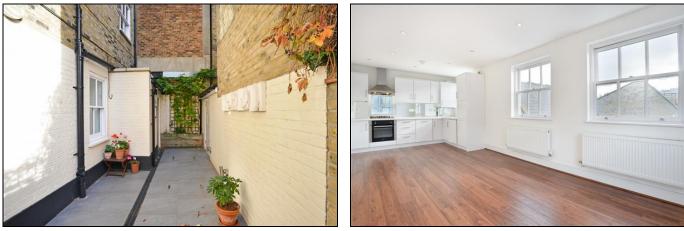

#### **Open Plan Living Room/Kitchen**

The flat is south west facing and the living room is double aspected with triple sealed double glazed sash windows running along the flank side and one sealed double glazed sash window facing onto Tyler St making for a lovely light and sunny room with beautiful views. Walnut veneer floor, two radiators, low voltage recessed ceiling lights.

#### Kitchen

High gloss contemporary kitchen with chrome fittings and matching white work tops. Corian? Stainless steel sink unit, washing machine, integrated fridge freezer, 4 ring gas hob, separate oven overhead stainless steel canopy, integrated dishwasher, cupboard housing combination boiler for central heating and hot water.