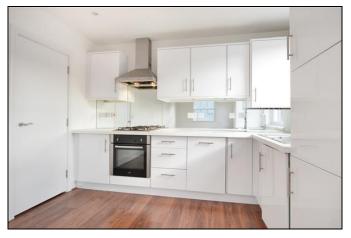

#### Kitchen

High gloss contemporary kitchen with chrome fittings and matching white work tops. Corian? Stainless steel sink unit, washing machine, integrated fridge freezer, 4 ring gas hob, separate oven overhead stainless steel canopy, integrated dishwasher, cupboard housing combination boiler for central heating and hot water.