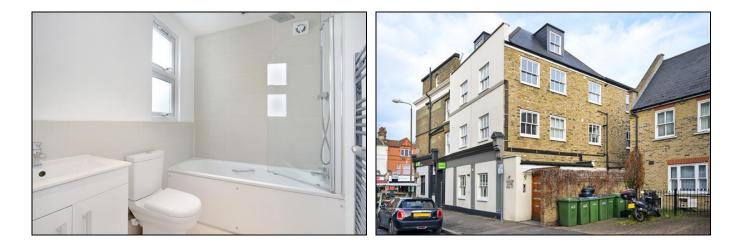

#### Bathroom

Recently completely re fitted with extremely high quality white bathroom suite with chrome fittings comprising of panel enclosed bath mixer tap separate over bath rain shower and hand shower. Low flush WC, wall mounted wash hand basin set into vanity storage cupboard, heated towel rail/radiator. Opaque sealed double glazed flip window to the side. Stone tiled floor and matching stone wall tiling. Low voltage recessed ceiling lights.

#### Lounge

Secure gated entrance from the street leads into a communal pathway with secure letter boxes, gas meters, bin and bike storage cupboard. Entry phone system with door leading through to communal entrance hall. Cupboard housing electricity meters for all the apartments **Hallway** 