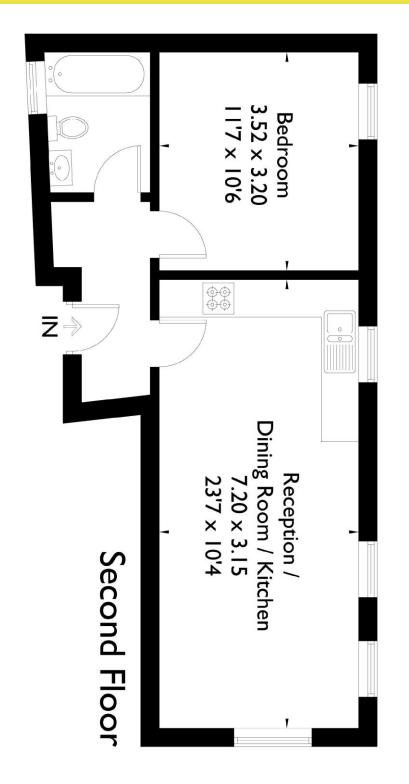

#### Lounge

Secure gated entrance from the street leads into a communal pathway with secure letter boxes, gas meters, bin and bike storage cupboard. Entry phone system with door leading through to communal entrance hall. Cupboard housing electricity meters for all the apartments **Hallway** 

Personal entrance door opening onto hallway. Entry phone system, recess area ideal for cloaks, radiator, walnut veneer floor

#### **Open Plan Living Room/Kitchen**

The flat is south west facing and the living room is double aspected with triple sealed double glazed sash windows running along the flank side and one sealed double glazed sash window facing onto Tyler St making for a lovely light and sunny room with beautiful views. Walnut veneer floor, two radiators, low voltage recessed ceiling lights.

#### Kitchen

High gloss contemporary kitchen with chrome fittings and matching white work tops. Corian? Stainless steel sink unit, washing machine, integrated fridge freezer, 4 ring gas hob, separate oven overhead stainless steel canopy, integrated dishwasher, cupboard housing combination boiler for central heating and hot water.

#### Bedroom

Sealed double glazed sash window to the side low voltage recessed ceiling lights, radiator and fitted carpet.

#### Bathroom

Recently completely re fitted with extremely high quality white bathroom suite with chrome fittings comprising of panel enclosed bath mixer tap separate over bath rain shower and hand shower. Low flush WC, wall mounted wash hand basin set into vanity storage cupboard, heated towel rail/radiator. Opaque sealed double glazed flip window to the side. Stone tiled floor and matching stone wall tiling. Low voltage recessed ceiling lights.

### Ground Rent: £250 pa, Service Charges: £90 pm Leasehold: 99 years

FLOORPLANZ © 2017 0203 9056099 Ref. 197480 This plan is for layout guidance only. Drawn in accordance with RICS guidelines. Not drawn to scale unless stated. Windows & door openings are approximate. Whilst every care is taken in the preparation of this plan, please check all dimensions, shapes & compass bearings before making any decisions reliant upon them.

Amazon House, Tyler Street, Greenwich, SE10 Approximate Gross Internal Area 43.6 sq m / 469 sq ft

3