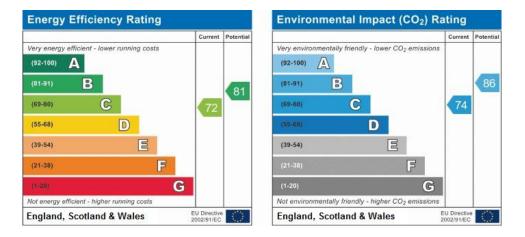

gas hob, separate oven overhead stainless steel canopy, integrated dishwasher, cupboard housing combination boiler for central heating and hot water.

#### Bedroom

Sealed double glazed sash window to the side low voltage recessed ceiling lights, radiator and fitted carpet.

#### Bathroom

Recently completely re fitted with extremely high quality white bathroom suite with chrome fittings comprising of panel enclosed bath mixer tap separate over bath rain shower and hand shower. Low flush WC, wall mounted wash hand basin set into vanity storage cupboard, heated towel rail/radiator. Opaque sealed double glazed flip window to the side. Stone tiled floor and matching stone wall tiling. Low voltage recessed ceiling lights.

### Ground Rent: £250 pa, Service Charges: £90 pm Leasehold: 99 years



FLOORPLANZ © 2017 0203 9056099 Ref. 197480 This plan is for layout guidance only. Drawn in accordance with RICS guidelines. Not drawn to scale unless stated. Windows & door openings are approximate. Whilst every care is taken in the preparation of this plan, please check all dimensions, shapes & compass bearings before making any decisions reliant upon them.



Amazon House, Tyler Street, Greenwich, SE10 Approximate Gross Internal Area 43.6 sq m / 469 sq ft

3