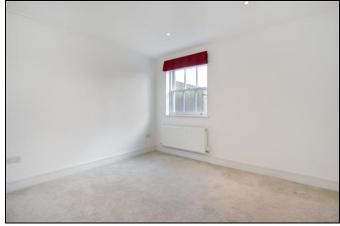

#### Bedroom

Sealed double glazed sash window to the side low voltage recessed ceiling lights, radiator and fitted carpet.