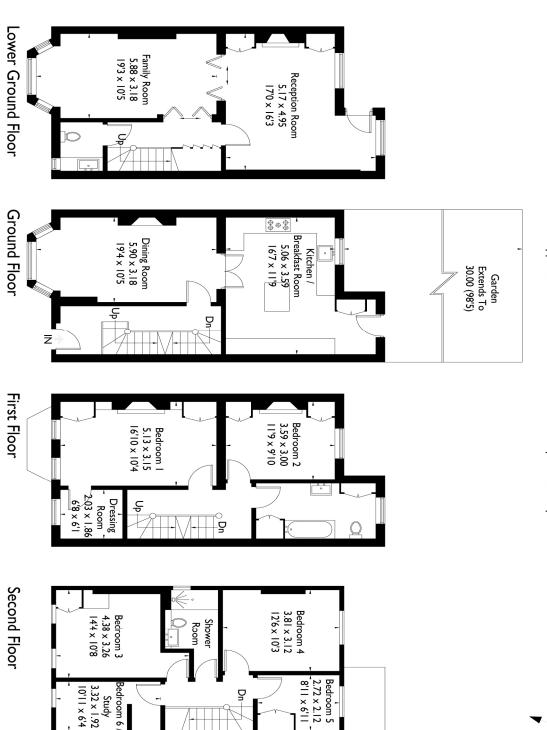

# Approximate Gross Internal Area = 203.4 sq m / 2189 sq ft

FLOORPLANZ © 2016 0845 6344080 Ref: 162367

This plan is for layout guidance only. Drawn in accordance with RICS guidelines. Not drawn to scale unless stated. Windows & door openings are approximate. Whilst every care is taken in the preparation of this plan, please check all dimensions, shapes & compass bearings before making any decisions reliant upon them.