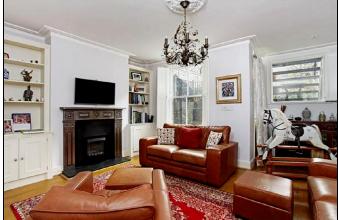

### RECEPTION ROOM

Bright room with double glazed sash window and a further double glazed casement window with views out onto the rear garden. Half glazed panel door with window above giving access to the lower terrace which in turn leads onto the garden. Open fireplace with pewter mantelpiece and black granite insert and hearth housing a real flame effect fire. Fitted bookcases to both fire breast alcoves with cupboard storage beneath. Solid wood flooring. Coving, central ceiling rose and skirtings. Contemporary column style radiators. Halogen down lighters. Television point.

### **FAMILY ROOM**

Interconnects with the reception room via half glazed panel doors. Three large sash windows to the front with integrated shutter work. Solid wood flooring. Radiator. Coving, central ceiling rose and skirtings.