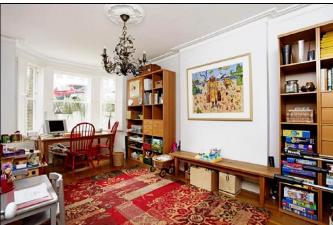

### RECEPTION ROOM

Bright room with double glazed sash window and a further double glazed casement window with views out onto the rear garden. Half glazed panel door with window above giving access to the lower terrace which in turn leads onto the garden. Open fireplace with pewter mantelpiece and black granite insert and hearth housing a real flame effect fire. Fitted bookcases to both fire breast alcoves with cupboard storage beneath. Solid wood flooring. Coving, central ceiling rose and skirtings. Contemporary column style radiators. Halogen down lighters. Television point.

### **FAMILY ROOM**

Interconnects with the reception room via half glazed panel doors. Three large sash windows to the front with integrated shutter work. Solid wood flooring. Radiator. Coving, central ceiling rose and skirtings.