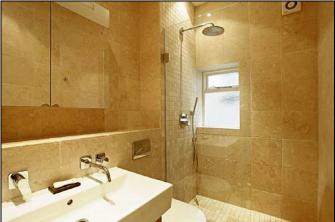

### **SHOWER ROOM**

Fully marble tiled to walls and floor. Opaque glazed casement window. Auto extractor fan. Walk-in shower with fixed monsoon shower head and separate hand-held shower attachment. Glazed shower screen. Concealed flush wc. Villeroy and Boch extra wide wash hand basin with twin fillers and oak storage beneath. Zehnder wall mounted radiator. Villeroy and Boch mirror fronted cabinets. Auto extractor.