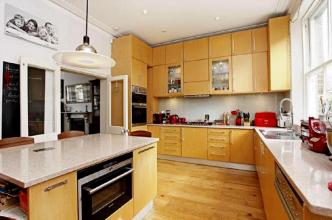

### KITCHEN BREAKFAST ROOM

Fitted in a comprehensive range of wall, base and drawer units with contrasting quartz worktops. Stainless steel 1½ bowl sink and drainer with arc mixer tap. Integrated Miele dishwasher and washing machine. Under counter fridge. Breakfast bar integrated into the island unit and a Siemans integrated microwave/oven. Miele split level double oven. Miele five burner gas hob and extractor above. Oak flooring. Double radiator. Internal window into the hallway. LED downlighters. Telephone point.