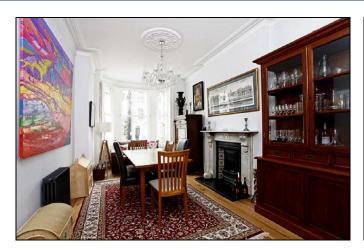

### **DINING ROOM**

Angle bay window to the front comprising three large double glazed sash windows with fitted shutter work. Double radiator. Open fireplace with Carrara marble mantelpiece with cast iron and tile insert housing a gas flame fire. Ceiling cornice and high level skirtings. Solid wood flooring. Period style cast iron radiator. Telephone point. Double half glazed doors through into: