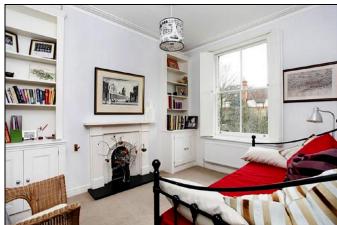

### **BEDROOM TWO**

Multi pane double glazed sash window to the rear overlooking the garden with integrated shutters. Radiator. Fitted bookcases to both fire breast alcoves with cupboards beneath. Open fireplace with painted stone mantelpiece and cast iron insert with black slate hearth. Coving and skirtings.