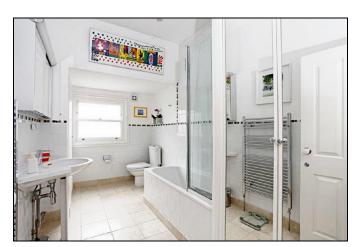

### BATHROOM

Spacious bathroom fitted in white. Comprising panel bath with over-bath thermostatic Aqualisa shower. Close coupled flush wc and pedestal wash hand basin with mirror fronted storage above. Large fitted storage cupboard. Auto extractor fan. Chrome ladder style heated towel rail. Mirror fronted airing cupboard housing the Megaflow boiler system. Opaque double glazed sash window to the rear. Ceramic tiling to walls and marble tile floor.