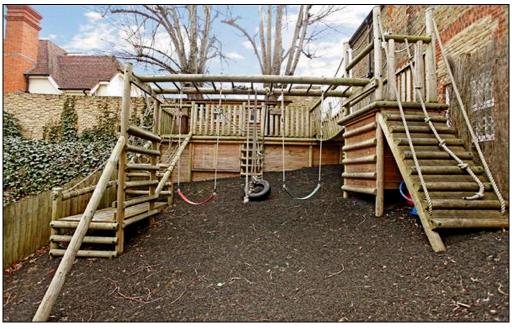

### **EXTERIOR**

South facing rear garden. Childrens wooden house and wooden play area incorporating swings and climbing frame. Garden is mainly laid to lawn with a patio area adjacent to the property trees and shrubs. Bike store. To the front is parking for two cars.