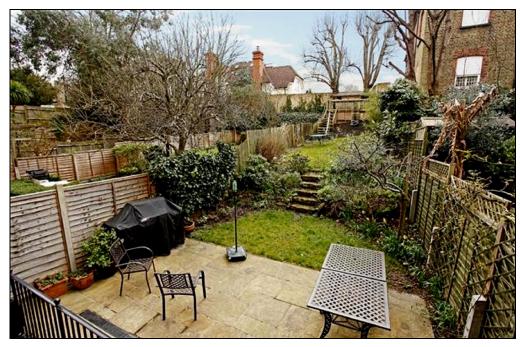

### **EXTERIOR**

South facing rear garden. Childrens wooden house and wooden play area incorporating swings and climbing frame. Garden is mainly laid to lawn with a patio area adjacent to the property trees and shrubs. Bike store. To the front is parking for two cars.