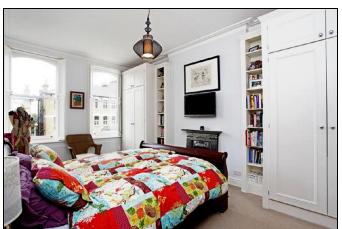

### **BEDROOM ONE**

Lit via twin double glazed sash windows to the integral shutter work. Built-in wardrobes to both fire breast alcoves and shelf storage. Wall mounted television point. Coving and skirtings. Double radiator. Door into:

### DRESSING ROOM

Lit via a large sash window to the front with integrated shutter work. Comprehensively fitted with drawer, cupboard and hanging units. Radiator.

Potential to be re-fitted as a shower room.