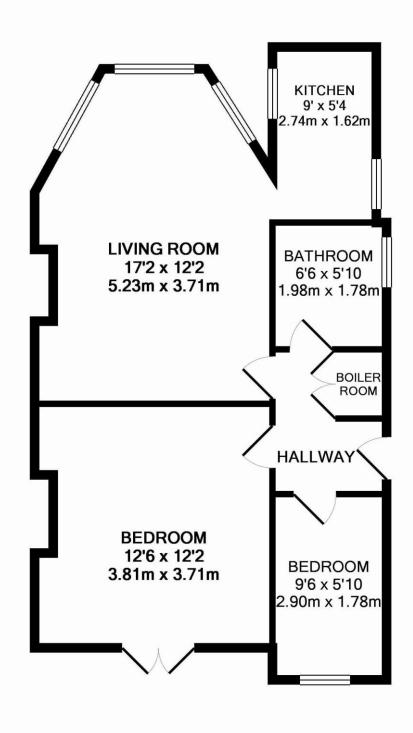

# TOTAL APPROX. FLOOR AREA 518 SQ.FT. (48.1 SQ.M.)

Whilst every attempt has been made to ensure the accuracy of the floor plan contained here, measurements of doors, windows, rooms and any other items are approximate and no responsibility is taken for any error, omission, or mis-statement. This plan is for illustrative purposes only and should be used as such by any prospective purchaser. The services, systems and appliances shown have not been tested and no guarantee as to their operability or efficiency can be given

Made with Metropix ©2015