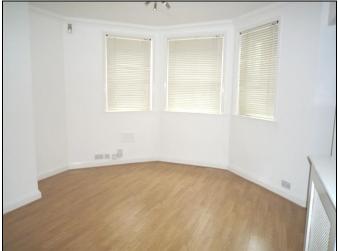

# LIVING ROOM

Angled bay window to the front comprising three sash windows. Radiator. TV point. Arch through to: