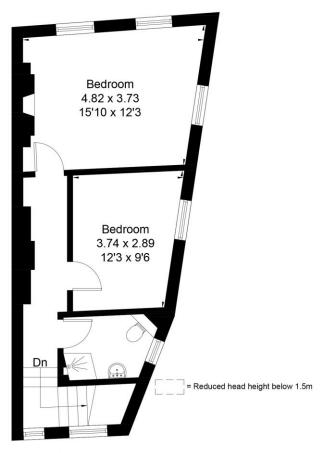

## KERSHAWS

Approximate Area = 80.5 sq m / 866 sq ft Including Limited Use Area (0.5 sq m / 5 sq ft)

First Floor

Surveyed and drawn in accordance with the International Property Measurement Standards (IPMS 2: Residential) fourwalls-group.com 56631