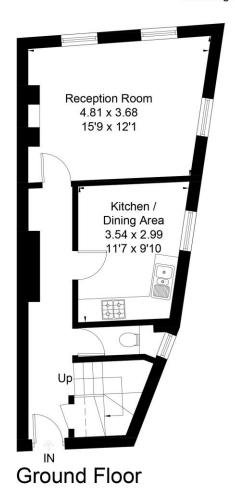

## KERSHAWS

Approximate Area = 80.5 sq m / 866 sq ft Including Limited Use Area (0.5 sq m / 5 sq ft)

First Floor

Surveyed and drawn in accordance with the International Property Measurement Standards (IPMS 2: Residential) fourwalls-group.com 56631