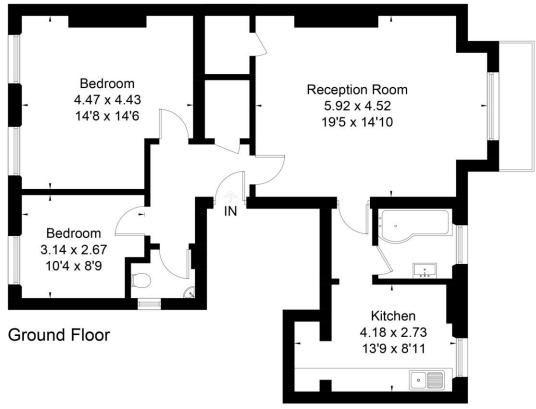

Approximate Area = 84.1 sq m / 905 sq ft Including Limited Use Area (0.7 sq m / 7 sq ft)

Surveyed and drawn in accordance with the International Property Measurement Standards (IPMS 2: Residential) fourwalls-group.com 58188