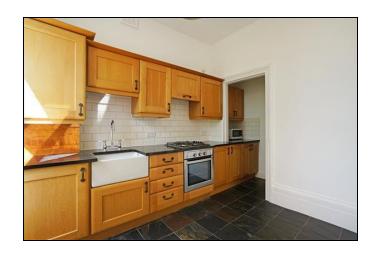

Newton House Granville Park SE13 **£2,100 PCM** 

Desirable Hall Floor apartment set in this grand period home situated on the edge of the heath atop Granville Park. Newly decorated and carpeted with light filled spacious rooms with neutral décor. Large Living Room with private balcony, fitted Kitchen with large fridge/freezer, microwave, oven and hob and washer/dryer. Two Bedrooms and Bathroom. Lovely large communal garden. Located within a moments walk of the open heath and a short distance from Lewisham Station offering fast and frequent Zone 2 rail to the City and West End and Victoria. The DLR to Canary Wharf is also here as is Lewisham Town Centre. Blackheath Village is a short walk in the other direction with its array of shops, restaurants, bars and cafes together with the wide open spaces of the heath.