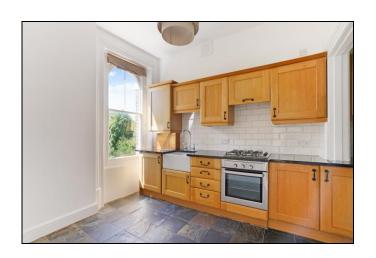

Newton House Granville Park SE13 **£2,100 PCM** 

Desirable Hall Floor apartment set in this grand period home situated on the edge of the heath atop Granville Park. Newly decorated and carpeted with light filled spacious rooms with neutral décor. Large Living Room with private balcony, fitted Kitchen with large fridge/freezer, microwave, oven and hob and washer/dryer. Two Bedrooms and Bathroom. Lovely large communal garden. Located within a moments walk of the open heath and a short distance from Lewisham Station offering fast and frequent Zone 2 rail to the City and West End and Victoria. The DLR to Canary Wharf is also here as is Lewisham Town Centre. Blackheath Village is a short walk in the other direction with its array of shops, restaurants, bars and cafes together with the wide open spaces of the heath.