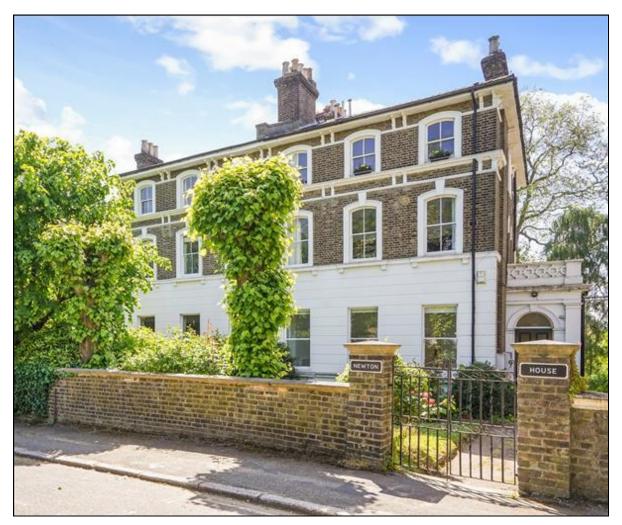

Newton House Granville Park SE13 **£2,100 PCM** 

Desirable Hall Floor apartment set in this grand period home situated on the edge of the heath atop Granville Park. Newly decorated and carpeted with light filled spacious rooms with neutral décor. Large Living Room with private balcony, fitted Kitchen with large fridge/freezer, microwave, oven and hob and washer/dryer. Two Bedrooms and Bathroom. Lovely large communal garden. Located within a moments walk of the open heath and a short distance from Lewisham Station offering fast and frequent Zone 2 rail to the City and West End and Victoria. The DLR to Canary Wharf is also here as is Lewisham Town Centre. Blackheath Village is a short walk in the other direction with its array of shops, restaurants, bars and cafes together with the wide open spaces of the heath.