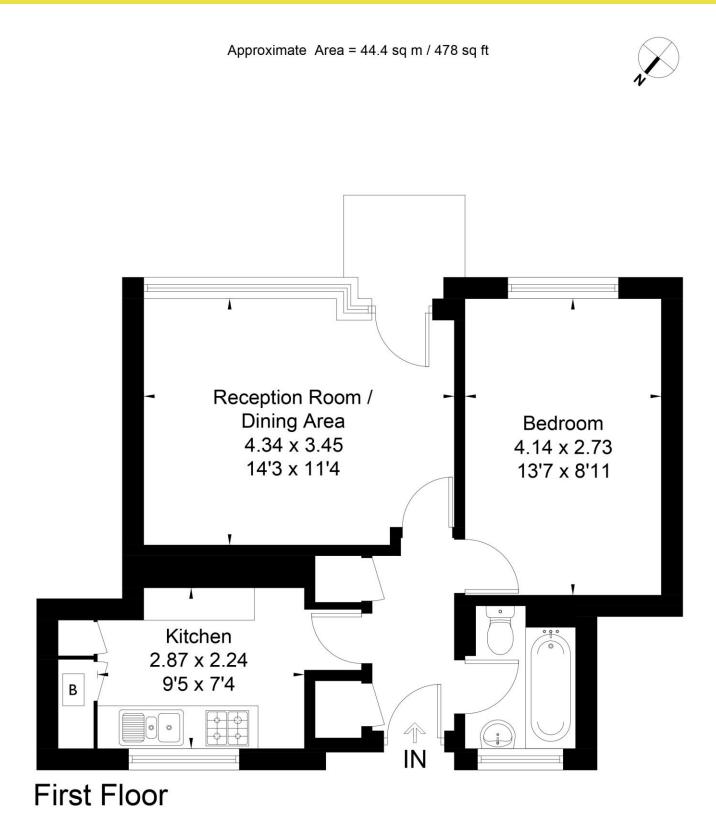

KERSHAWS T. 020 8297 2922 E. ak@kershaws.online W. <u>kershaws.online</u>

Located on the first floor, communal stairwell, personal entrance door, opening onto hallway, radiator, built-in storage cupboard.

#### Living room

Sealed double glazed casement windows overlooking the gardens, door opening onto small personal balcony, radiator, fireplace surround, fitted carpet.

#### Kitchen

Fitted in white high gloss units with chrome handles, wall cupboards, fridge and freezer, Zanussi electric four ring hob, oven, washing machine, one and a half bowl stainless steel sink unit, mixer tap, cupboard for storage also housing the Baxi combination boiler for the central heating and hot water, additional full height storage cupboard, Ventaxia extractor fan, radiator, ceramic tiled floor, stripped light, casement windows to the front.

#### Bedroom

Sealed double glazed swivel window overlooking the gardens, radiator, fitted carpet, wardrobe.

#### Bathroom

White suite, chrome fittings, panelled bath, mixer tap and hand shower, low flush W.C, wash hand basin and vanity unit, extractor fan, ceramic tiled flooring.

Surveyed and drawn in accordance with the International Property Measurement Standards (IPMS 2: Residential) fourwalls-group.com 255286

KERSHAWS T. 020 8297 2922 E. ak@kershaws.online W. <u>kershaws.online</u>