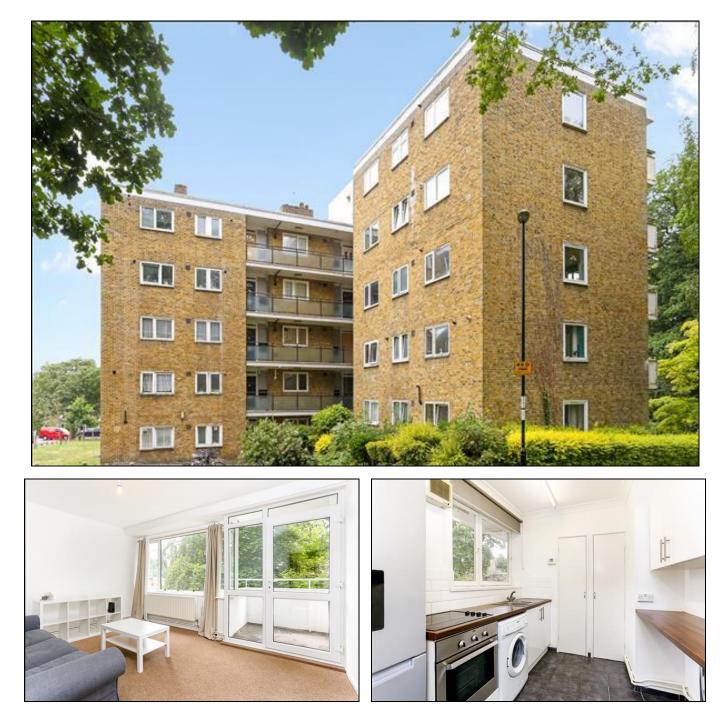

### Pagoda Gardens, Blackheath, SE3 £1,250 PCM

Sunny first floor flat in small development located just off the heath and within walking distance of Zone 2 Station at Lewisham and DLR. Pleasant walk across the heath to Blackheath Village with its array of shops restaurant and bars. Available immediately and offered part furnished. Living Room with own balcony overlooking the gardens, fitted kitchen, double bedroom and bathroom. Residents permit parking.

KERSHAWS T. 020 8297 2922 E. ak@kershaws.online W. <u>kershaws.online</u>

Located on the first floor, communal stairwell, personal entrance door, opening onto hallway, radiator, built-in storage cupboard.

#### Living room

Sealed double glazed casement windows overlooking the gardens, door opening onto small personal balcony, radiator, fireplace surround, fitted carpet.

#### Kitchen

Fitted in white high gloss units with chrome handles, wall cupboards, fridge and freezer, Zanussi electric four ring hob, oven, washing machine, one and a half bowl stainless steel sink unit, mixer tap, cupboard for storage also housing the Baxi combination boiler for the central heating and hot water, additional full height storage cupboard, Ventaxia extractor fan, radiator, ceramic tiled floor, stripped light, casement windows to the front.