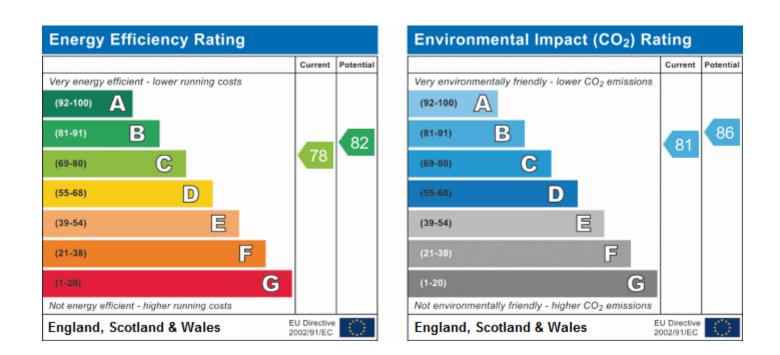

#### Per Annum Ground rent - £10 Service Charge - £1,200 (approx.) Lease length – 94 years

The mention of any appliances and/or services within these sales particulars does not imply they are in full and efficient working order. Reference to the tenure and boundaries of the property are based upon information provided by the vendor. Whilst we endeavour to make our sales particulars as accurate as possible, if there is any point which is of particular importance to you, please contact the office and we will be pleased to check the information. Do so particularly if contemplating travelling some distance to view the property. VIEWING STRICTLY THROUGH KERSHAWS ON 02082972922