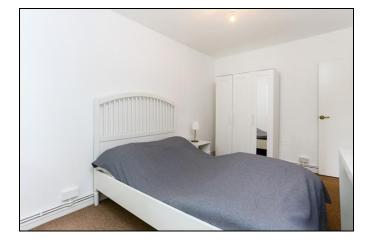

#### Bedroom

Sealed double glazed swivel window overlooking the gardens, radiator, fitted carpet, wardrobe.