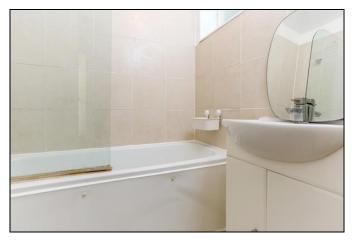

#### Bathroom

White suite, chrome fittings, panelled bath, mixer tap and hand shower, low flush W.C, wash hand basin and vanity unit, extractor fan, ceramic tiled flooring.