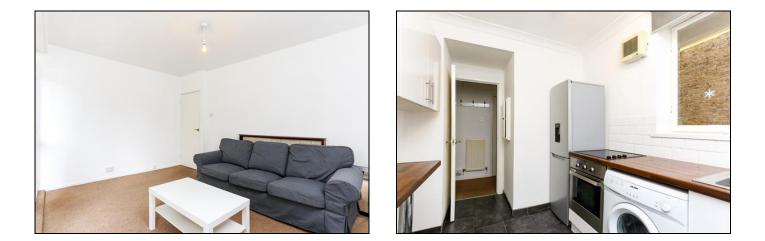

#### Living room

Sealed double glazed casement windows overlooking the gardens, door opening onto small personal balcony, radiator, fireplace surround, fitted carpet.

#### Kitchen

Fitted in white high gloss units with chrome handles, wall cupboards, fridge and freezer, Zanussi electric four ring hob, oven, washing machine, one and a half bowl stainless steel sink unit, mixer tap, cupboard for storage also housing the Baxi combination boiler for the central heating and hot water, additional full height storage cupboard, Ventaxia extractor fan, radiator, ceramic tiled floor, stripped light, casement windows to the front.