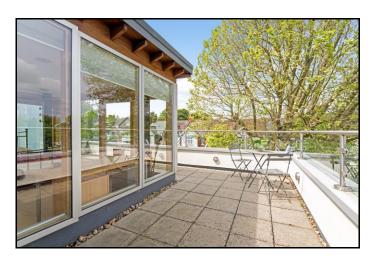

The Top Floor has Two large Double Bedrooms and a Luxurious JackandJill Bathroom with electronic roof light. One of the Bedrooms has a wraparound Roof Terrace.

The Rear Garden is a real gardeners dream, beautifully and professionally designed and densely planted with woodland, wild and natural flowers, shrubbery, fruit trees and quiet spaces to sit and relax, a dining terrace and a firepit area for social gatherings. The front is gated and secure with off road parking and an electric car charging point.