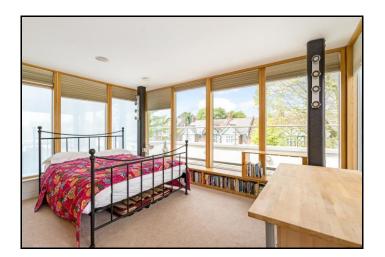

The Lower Ground Floor has a self contained unit of Living Room Kitchen, Bedroom and Ensuite Bathroom. Large Utility Room, Gym, Library and Store Room.

The First floor has the Master Bedroom with EnSuite Luxurious Bathroom with glass roof light and adjoining terrace so you can have a soak watching the stars. The Terrace links into the Bedroom. Bespoke fitted Dressing Room with masses of storage including shoe racks and a dressing area. In addition there are Two bedrooms and a Bathroom on this floor.

One of the unique design features is the glass brick wall running up the side of the house topped with electronic roof lights that allows air to permeate the house in the summer months and light all year round.