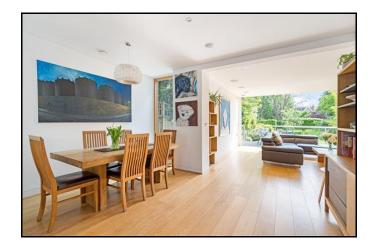

Fantastic open plan formal reception with a floor to ceiling sliding doors opening onto a terrace overlooking the gardens. It leads through into the dining room and kitchen beyond. The kitchen is a cooks delight with a Bespoke Roundhouse Design Kitchen with Gaggenau integrated appliances.