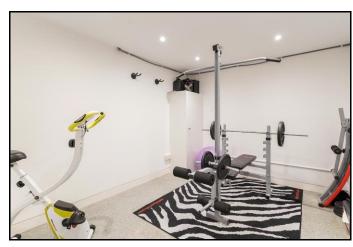

The Lower Ground Floor has a self contained unit of Living Room Kitchen, Bedroom and Ensuite Bathroom. Large Utility Room, Gym, Library and Store Room.

The First floor has the Master Bedroom with EnSuite Luxurious Bathroom with glass roof light and adjoining terrace so you can have a soak watching the stars. The Terrace links into the Bedroom. Bespoke fitted Dressing Room with masses of storage including shoe racks and a dressing area. In addition there are Two bedrooms and a Bathroom on this floor.