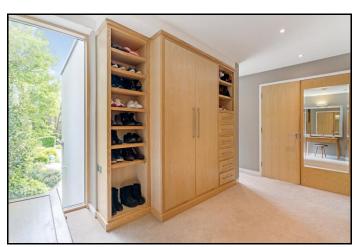

The Lower Ground Floor has a self contained unit of Living Room Kitchen, Bedroom and Ensuite Bathroom. Large Utility Room, Gym, Library and Store Room.

The First floor has the Master Bedroom with EnSuite Luxurious Bathroom with glass roof light and adjoining terrace so you can have a soak watching the stars. The Terrace links into the Bedroom. Bespoke fitted Dressing Room with masses of storage including shoe racks and a dressing area. In addition there are Two bedrooms and a Bathroom on this floor.