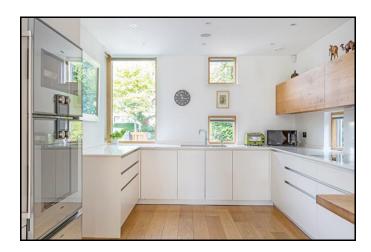

Fantastic open plan formal reception with a floor to ceiling sliding doors opening onto a terrace overlooking the gardens. It leads through into the dining room and kitchen beyond. The kitchen is a cooks delight with a Bespoke Roundhouse Design Kitchen with Gaggenau integrated appliances.