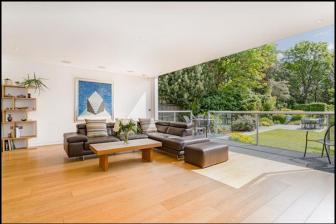

Fantastic open plan formal reception with a floor to ceiling sliding doors opening onto a terrace overlooking the gardens. It leads through into the dining room and kitchen beyond. The kitchen is a cooks delight with a Bespoke Roundhouse Design Kitchen with Gaggenau integrated appliances.

The Top Floor has Two large Double Bedrooms and a Luxurious JackandJill Bathroom with electronic roof light. One of the Bedrooms has a wraparound Roof Terrace.

The Rear Garden is a real gardeners dream, beautifully and professionally designed and densely planted with woodland, wild and natural flowers, shrubbery, fruit trees and quiet spaces to sit and relax, a dining terrace and a firepit area for social gatherings. The front is gated and secure with off road parking and an electric car charging point.