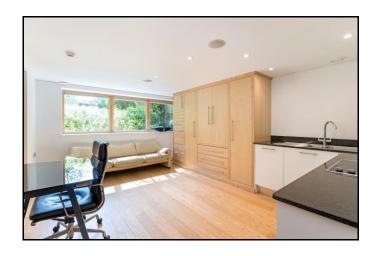

The Lower Ground Floor has a self contained unit of Living Room Kitchen, Bedroom and Ensuite Bathroom. Large Utility Room, Gym, Library and Store Room.

The First floor has the Master Bedroom with EnSuite Luxurious Bathroom with glass roof light and adjoining terrace so you can have a soak watching the stars. The Terrace links into the Bedroom. Bespoke fitted Dressing Room with masses of storage including shoe racks and a dressing area. In addition there are Two bedrooms and a Bathroom on this floor.