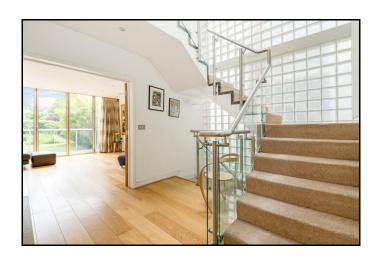

One of the unique design features is the glass brick wall running up the side of the house topped with electronic roof lights that allows air to permeate the house in the summer months and light all year round.