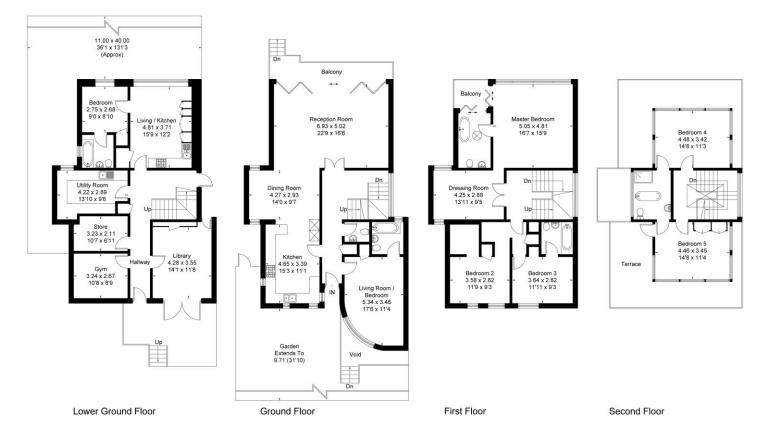

The Lower Ground Floor has a self contained unit of Living Room Kitchen, Bedroom and Ensuite Bathroom. Large Utility Room, Gym, Library and Store Room.

The First floor has the Master Bedroom with EnSuite Luxurious Bathroom with glass roof light and adjoining terrace so you can have a soak watching the stars. The Terrace links into the Bedroom. Bespoke fitted Dressing Room with masses of storage including shoe racks and a dressing area. In addition there are Two bedrooms and a Bathroom on this floor.

The Top Floor has Two large Double Bedrooms and a Luxurious JackandJill Bathroom with electronic roof light. One of the Bedrooms has a wraparound Roof Terrace.

The Rear Garden is a real gardeners dream, beautifully and professionally designed and densely planted with woodland, wild and natural flowers, shrubbery, fruit trees and quiet spaces to sit and relax, a dining terrace and a firepit area for social gatherings. The front is gated and secure with off road parking and an electric car charging point.

WWW.EPC4U.COM

Approximate Area = 353.1 sq m / 3801 sq ft Including Limited Use Area (1 sq m / 11 sq ft)

Surveyed and drawn in accordance with the International Property Measurement Standards (IPMS 2: Residential) fourwalls-group.com 58093