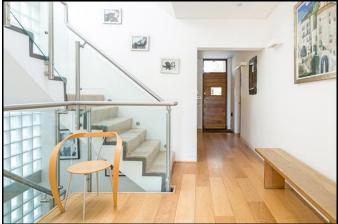

One of the unique design features is the glass brick wall running up the side of the house topped with electronic roof lights that allows air to permeate the house in the summer months and light all year round.