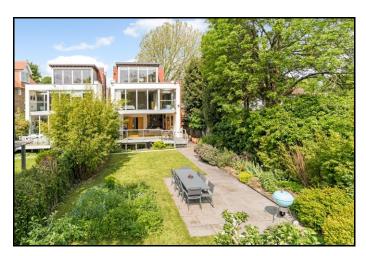

Wollaston Villas Hardy Road SE3 £2.95 Million Freehold

An amazing contemporary home with a light filled interior space of 3800 square feet with a beautiful landscaped garden of over 130'. The house is laid out over four floors and offers extremely flexible living that will suit many families with either young or older children or needing to house an elderly relative or nanny. A great family home for both comfortable living and entertaining on a grand scale. Located in a sought after quiet residential road in Westcombe Park, a short walk from Royal Greenwich Park. The Royal Standard is a short walk with its excellent array of shops including Marks & Spencer Food, butcher, baker, greengrocer, library and hardware store to name a few. Westcombe park Station offering both Thameslink and South Eastern Trains. Easy driving distance to the Blackwall Tunnel for City Airport and the A102 to Kent. The area is well served for schools in both the public and private sectors.

The Top Floor has Two large Double Bedrooms and a Luxurious JackandJill Bathroom with electronic roof light. One of the Bedrooms has a wraparound Roof Terrace.

The Rear Garden is a real gardeners dream, beautifully and professionally designed and densely planted with woodland, wild and natural flowers, shrubbery, fruit trees and quiet spaces to sit and relax, a dining terrace and a firepit area for social gatherings. The front is gated and secure with off road parking and an electric car charging point.