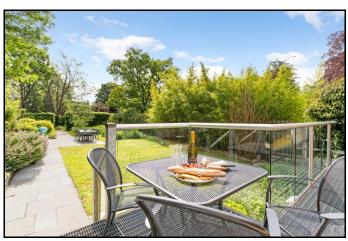

The Top Floor has Two large Double Bedrooms and a Luxurious JackandJill Bathroom with electronic roof light. One of the Bedrooms has a wraparound Roof Terrace.

The Rear Garden is a real gardeners dream, beautifully and professionally designed and densely planted with woodland, wild and natural flowers, shrubbery, fruit trees and quiet spaces to sit and relax, a dining terrace and a firepit area for social gatherings. The front is gated and secure with off road parking and an electric car charging point.