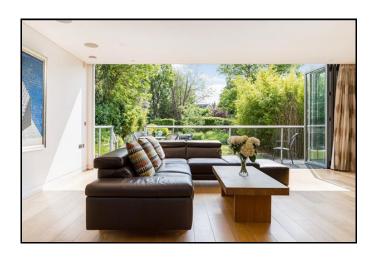

Fantastic open plan formal reception with a floor to ceiling sliding doors opening onto a terrace overlooking the gardens. It leads through into the dining room and kitchen beyond. The kitchen is a cooks delight with a Bespoke Roundhouse Design Kitchen with Gaggenau integrated appliances.

The Top Floor has Two large Double Bedrooms and a Luxurious JackandJill Bathroom with electronic roof light. One of the Bedrooms has a wraparound Roof Terrace.

The Rear Garden is a real gardeners dream, beautifully and professionally designed and densely planted with woodland, wild and natural flowers, shrubbery, fruit trees and quiet spaces to sit and relax, a dining terrace and a firepit area for social gatherings. The front is gated and secure with off road parking and an electric car charging point.