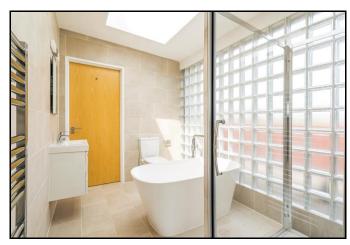

The Lower Ground Floor has a self contained unit of Living Room Kitchen, Bedroom and Ensuite Bathroom. Large Utility Room, Gym, Library and Store Room.

The First floor has the Master Bedroom with EnSuite Luxurious Bathroom with glass roof light and adjoining terrace so you can have a soak watching the stars. The Terrace links into the Bedroom. Bespoke fitted Dressing Room with masses of storage including shoe racks and a dressing area. In addition there are Two bedrooms and a Bathroom on this floor.

One of the unique design features is the glass brick wall running up the side of the house topped with electronic roof lights that allows air to permeate the house in the summer months and light all year round.