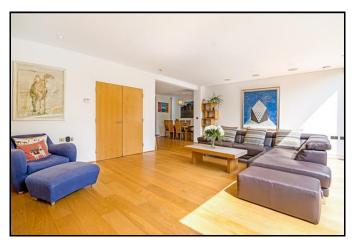

Fantastic open plan formal reception with a floor to ceiling sliding doors opening onto a terrace overlooking the gardens. It leads through into the dining room and kitchen beyond. The kitchen is a cooks delight with a Bespoke Roundhouse Design Kitchen with Gaggenau integrated appliances.