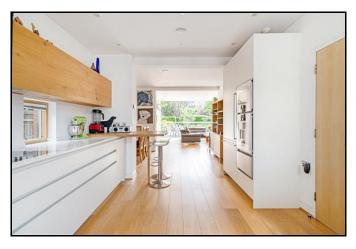

Fantastic open plan formal reception with a floor to ceiling sliding doors opening onto a terrace overlooking the gardens. It leads through into the dining room and kitchen beyond. The kitchen is a cooks delight with a Bespoke Roundhouse Design Kitchen with Gaggenau integrated appliances.