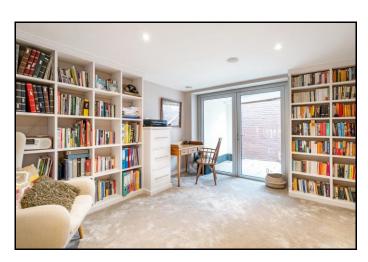

The Lower Ground Floor has a self contained unit of Living Room Kitchen, Bedroom and Ensuite Bathroom. Large Utility Room, Gym, Library and Store Room.

The First floor has the Master Bedroom with EnSuite Luxurious Bathroom with glass roof light and adjoining terrace so you can have a soak watching the stars. The Terrace links into the Bedroom. Bespoke fitted Dressing Room with masses of storage including shoe racks and a dressing area. In addition there are Two bedrooms and a Bathroom on this floor.