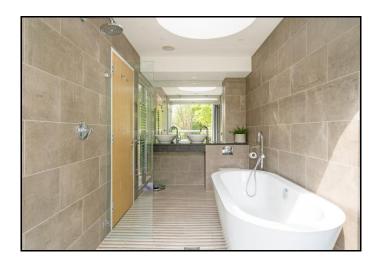

The Lower Ground Floor has a self contained unit of Living Room Kitchen, Bedroom and Ensuite Bathroom. Large Utility Room, Gym, Library and Store Room.

The First floor has the Master Bedroom with EnSuite Luxurious Bathroom with glass roof light and adjoining terrace so you can have a soak watching the stars. The Terrace links into the Bedroom. Bespoke fitted Dressing Room with masses of storage including shoe racks and a dressing area. In addition there are Two bedrooms and a Bathroom on this floor.