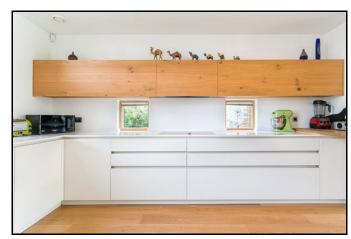

Fantastic open plan formal reception with a floor to ceiling sliding doors opening onto a terrace overlooking the gardens. It leads through into the dining room and kitchen beyond. The kitchen is a cooks delight with a Bespoke Roundhouse Design Kitchen with Gaggenau integrated appliances.