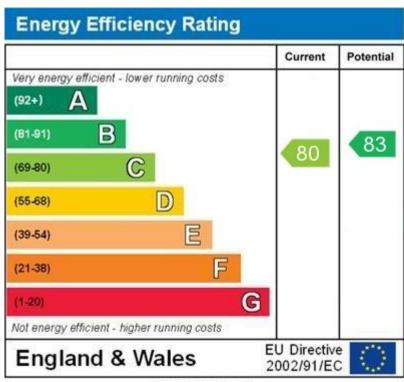

WWW.EPC4U.COM

Approximate Area = 353.1 sq m / 3801 sq ft Including Limited Use Area (1 sq m / 11 sq ft)

Surveyed and drawn in accordance with the International Property Measurement Standards (IPMS 2: Residential) fourwalls-group.com 58093