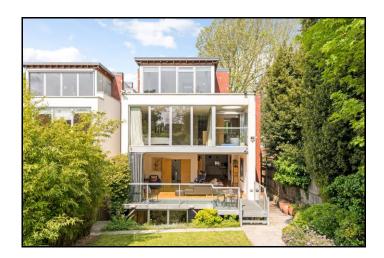

Wollaston Villas Hardy Road SE3 £2.95 Million Freehold

An amazing contemporary home with a light filled interior space of 3800 square feet with a beautiful landscaped garden of over 130'. The house is laid out over four floors and offers extremely flexible living that will suit many families with either young or older children or needing to house an elderly relative or nanny. A great family home for both comfortable living and entertaining on a grand scale. Located in a sought after quiet residential road in Westcombe Park, a short walk from Royal Greenwich Park. The Royal Standard is a short walk with its excellent array of shops including Marks & Spencer Food, butcher, baker, greengrocer, library and hardware store to name a few. Westcombe park Station offering both Thameslink and South Eastern Trains. Easy driving distance to the Blackwall Tunnel for City Airport and the A102 to Kent. The area is well served for schools in both the public and private sectors.

One of the unique design features is the glass brick wall running up the side of the house topped with electronic roof lights that allows air to permeate the house in the summer months and light all year round.