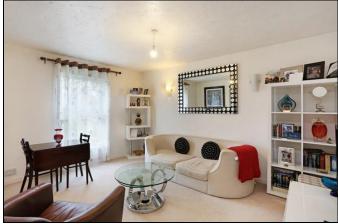

# Viewpoint, Lee Park £1,600 Pcm

SECOND FLOOR APARTMENT LOCATED ON THE TOP OF THIS SMALL PURPOSE BUILT BLOCK SITUATED AT THE TOP OF BLACKHEATH VILLAGE A STONES THROW FROM THE STATION, SHOPS, BARS, RESTAURANTS AND CAFES. AVAILABLE FROM THE BEGINNING OF MAY THIS BRIGHT TWO DOUBLE BEDROOMED APARTMENT COMES FULLY FURNISHED AND EQUIPPED. OPEN PLAN LIVING AND KITCHEN, BATHROOM/WC AND SEPARATE WC. GAS CENTRAL HEATING. COMMUNAL GARDENS.