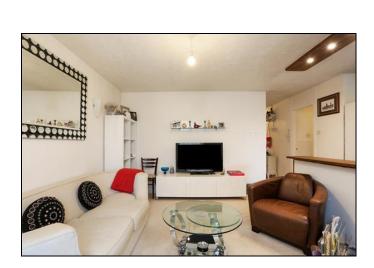

# Viewpoint, Lee Park £1,600 Pcm

SECOND FLOOR APARTMENT LOCATED ON THE TOP OF THIS SMALL PURPOSE BUILT BLOCK SITUATED AT THE TOP OF BLACKHEATH VILLAGE A STONES THROW FROM THE STATION, SHOPS, BARS, RESTAURANTS AND CAFES. AVAILABLE FROM THE BEGINNING OF MAY THIS BRIGHT TWO DOUBLE BEDROOMED APARTMENT COMES FULLY FURNISHED AND EQUIPPED. OPEN PLAN LIVING AND KITCHEN, BATHROOM/WC AND SEPARATE WC. GAS CENTRAL HEATING. COMMUNAL GARDENS.