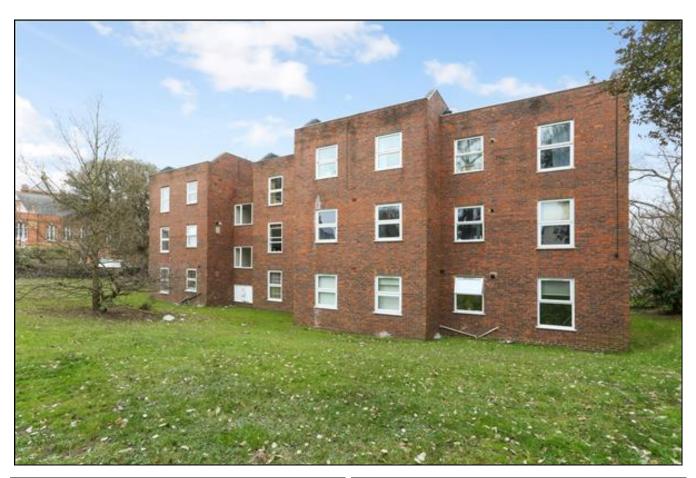

# Viewpoint, Lee Park £1,600 Pcm

SECOND FLOOR APARTMENT LOCATED ON THE TOP OF THIS SMALL PURPOSE BUILT BLOCK SITUATED AT THE TOP OF BLACKHEATH VILLAGE A STONES THROW FROM THE STATION, SHOPS, BARS, RESTAURANTS AND CAFES. AVAILABLE FROM THE BEGINNING OF MAY THIS BRIGHT TWO DOUBLE BEDROOMED APARTMENT COMES FULLY FURNISHED AND EQUIPPED. OPEN PLAN LIVING AND KITCHEN, BATHROOM/WC AND SEPARATE WC. GAS CENTRAL HEATING. COMMUNAL GARDENS.