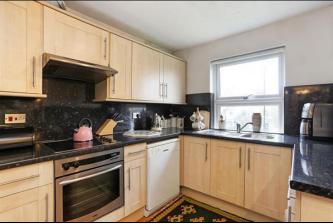

# Viewpoint, Lee Park £1,600 Pcm

SECOND FLOOR APARTMENT LOCATED ON THE TOP OF THIS SMALL PURPOSE BUILT BLOCK SITUATED AT THE TOP OF BLACKHEATH VILLAGE A STONES THROW FROM THE STATION, SHOPS, BARS, RESTAURANTS AND CAFES. AVAILABLE FROM THE BEGINNING OF MAY THIS BRIGHT TWO DOUBLE BEDROOMED APARTMENT COMES FULLY FURNISHED AND EQUIPPED. OPEN PLAN LIVING AND KITCHEN, BATHROOM/WC AND SEPARATE WC. GAS CENTRAL HEATING. COMMUNAL GARDENS.