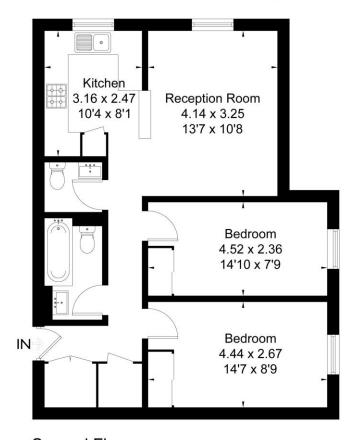

#### **KERSHAWS**

Approximate Area = 62.5 sq m / 673 sq ftIncluding Limited Use Area (0.7 sq m / 7 sq ft)

#### Second Floor

Surveyed and drawn in accordance with the International Property Measurement Standards (IPMS 2: Residential) fourwalls-group.com 296183