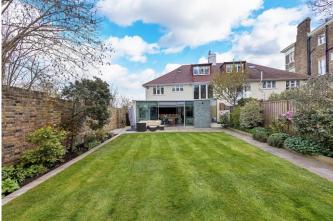

Pond Road £2,500,000 Freehold

A beautifully extended remodelled and totally refurbished family home set in the middle of its walled landscaped gardens in a secluded position on the private Cator Estate. Blending seamlessly the traditional with the sleek contemporary light spacious and well proportioned interior. Located on one of the most sought after roads and just a few minutes walk to the open heath and Blackheath Village with its excellent choice of cafes bars shops restaurants and mainline station. (15 minutes to London Bridge).