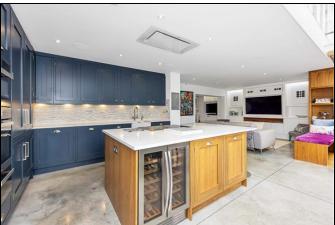

Pond Road £2,500,000 Freehold

A beautifully extended remodelled and totally refurbished family home set in the middle of its walled landscaped gardens in a secluded position on the private Cator Estate. Blending seamlessly the traditional with the sleek contemporary light spacious and well proportioned interior. Located on one of the most sought after roads and just a few minutes walk to the open heath and Blackheath Village with its excellent choice of cafes bars shops restaurants and mainline station. (15 minutes to London Bridge).