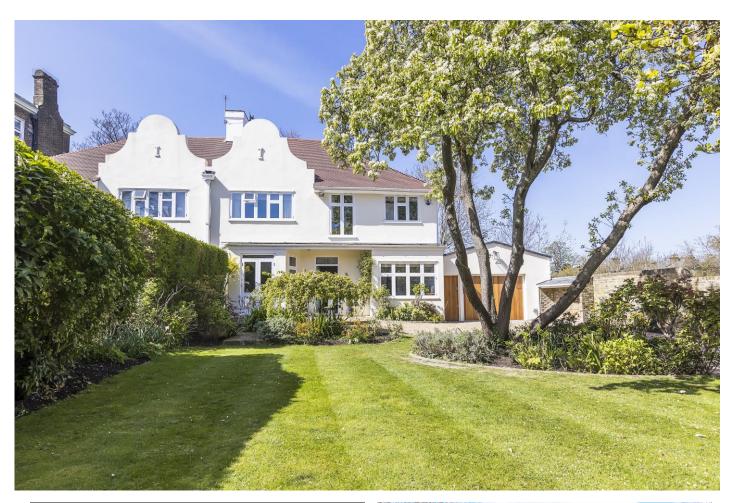

Pond Road £2,500,000 Freehold

A beautifully extended remodelled and totally refurbished family home set in the middle of its walled landscaped gardens in a secluded position on the private Cator Estate. Blending seamlessly the traditional with the sleek contemporary light spacious and well proportioned interior. Located on one of the most sought after roads and just a few minutes walk to the open heath and Blackheath Village with its excellent choice of cafes bars shops restaurants and mainline station. (15 minutes to London Bridge).