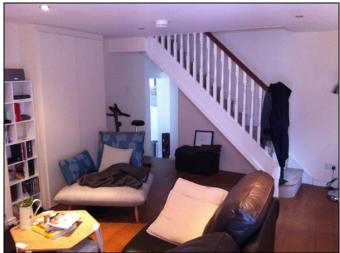

#### **Sitting Room**

Front door opens into sitting room. Wooden veneer floors. Large sash window overlooking front garden. Staircase up to first floor.