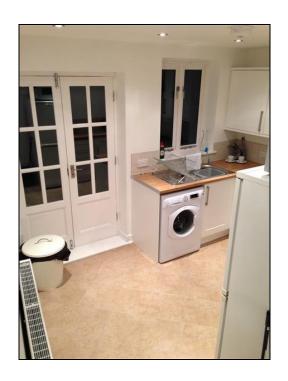

#### Kitchen

White fully fitted kitchen with wood effect work surfaces. Integrated 4 ring gas hob, electric oven with canopy. Fridge freezer and washing machine. Combi boiler. Wood effect flooring. Double doors opening on to sunny rear garden.