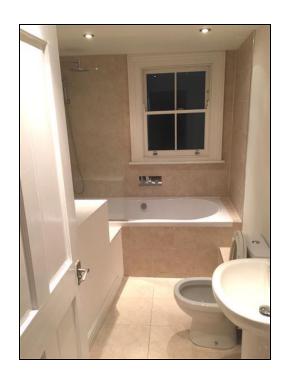

#### **Bathroom**

Large bathroom comprising bath with shower. WC and pedestal wash hand basin. Tiled floor. Sash Window.