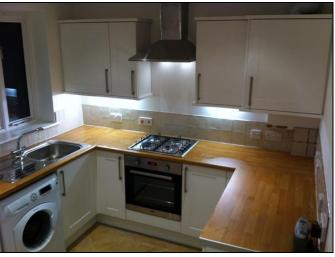

#### Kitchen

White fully fitted kitchen with wood effect work surfaces. Integrated 4 ring gas hob, electric oven with canopy. Fridge freezer and washing machine. Combi boiler. Wood effect flooring. Double doors opening on to sunny rear garden.