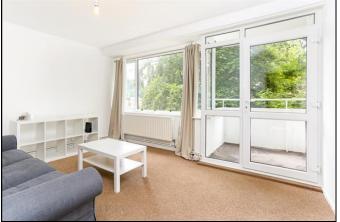

## Living room

Sealed double glazed casement windows overlooking the gardens, door opening onto small personal balcony, radiator, fireplace surround, fitted carpet.