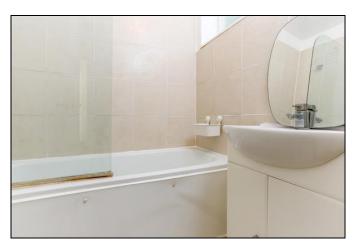

### **Bathroom**

White suite, chrome fittings, panelled bath, mixer tap and hand shower, low flush W.C, wash hand basin and vanity unit, extractor fan, ceramic tiled flooring.