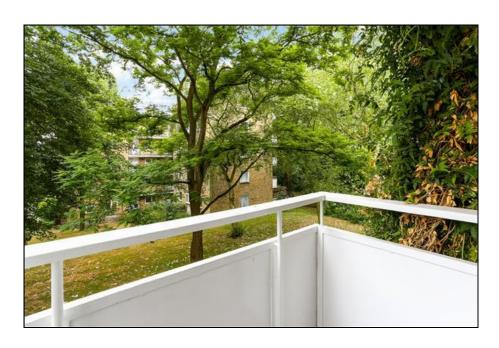

## Living room

Sealed double glazed casement windows overlooking the gardens, door opening onto small personal balcony, radiator, fireplace surround, fitted carpet.