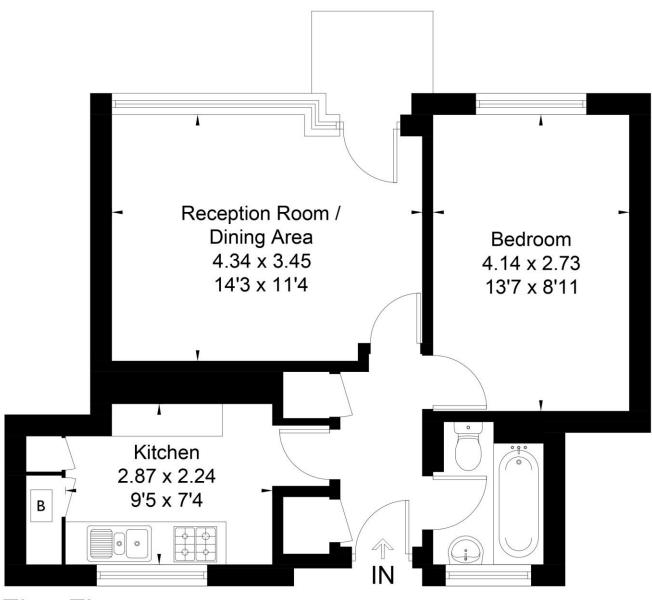

Pagoda Gardens, Blackheath, SE3 **£295,000 Leasehold** 

Sunny first floor flat in small development located just off the heath and within walking distance of Zone 2 Station at Lewisham and DLR. Pleasant walk across the heath to Blackheath Village with its array of shops restaurant and bars. Available immediately and offered part furnished. Living Room with own balcony overlooking the gardens, fitted kitchen, double bedroom and bathroom. Residents permit parking.

Located on the first floor, communal stairwell, personal entrance door, opening onto hallway, radiator, built-in storage cupboard.

## Living room

Sealed double glazed casement windows overlooking the gardens, door opening onto small personal balcony, radiator, fireplace surround, fitted carpet.

#### Kitchen

Fitted in white high gloss units with chrome handles, wall cupboards, fridge and freezer, Zanussi electric four ring hob, oven, washing machine, one and a half bowl stainless steel sink unit, mixer tap, cupboard for storage also housing the Baxi combination boiler for the central heating and hot water, additional full height storage cupboard, Ventaxia extractor fan, radiator, ceramic tiled floor, stripped light, casement windows to the front.

## **Bedroom**

Sealed double glazed swivel window overlooking the gardens, radiator, fitted carpet, wardrobe.

### **Bathroom**

White suite, chrome fittings, panelled bath, mixer tap and hand shower, low flush W.C, wash hand basin and vanity unit, extractor fan, ceramic tiled flooring.

Approximate Area = 44.4 sq m / 478 sq ft

First Floor

Surveyed and drawn in accordance with the International Property Measurement Standards (IPMS 2: Residential) fourwalls-group.com 255286