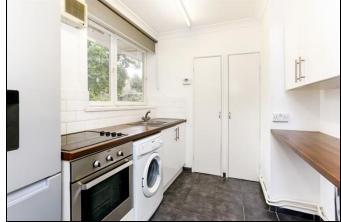

#### Kitchen

Fitted in white high gloss units with chrome handles, wall cupboards, fridge and freezer, Zanussi electric four ring hob, oven, washing machine, one and a half bowl stainless steel sink unit, mixer tap, cupboard for storage also housing the Baxi combination boiler for the central heating and hot water, additional full height storage cupboard, Ventaxia extractor fan, radiator, ceramic tiled floor, stripped light, casement windows to the front.