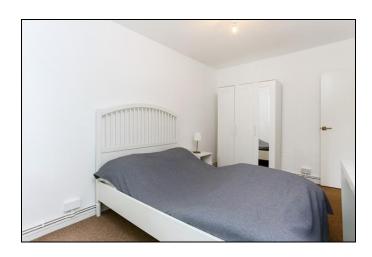

## **Bedroom**

Sealed double glazed swivel window overlooking the gardens, radiator, fitted carpet, wardrobe.