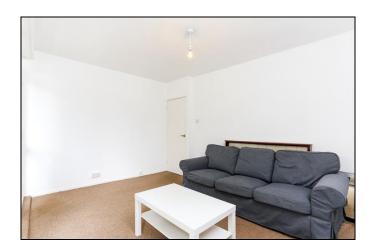

## Living room

Sealed double glazed casement windows overlooking the gardens, door opening onto small personal balcony, radiator, fireplace surround, fitted carpet.