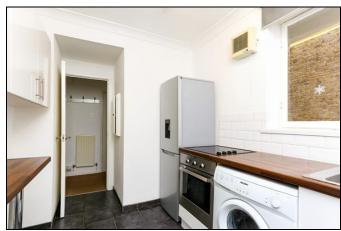

#### Kitchen

Fitted in white high gloss units with chrome handles, wall cupboards, fridge and freezer, Zanussi electric four ring hob, oven, washing machine, one and a half bowl stainless steel sink unit, mixer tap, cupboard for storage also housing the Baxi combination boiler for the central heating and hot water, additional full height storage cupboard, Ventaxia extractor fan, radiator, ceramic tiled floor, stripped light, casement windows to the front.